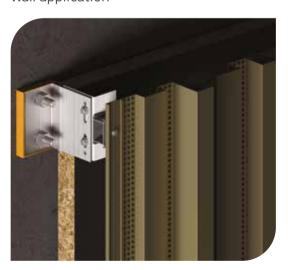

### **DECORATIVE SOLUTIONS**

### **PERFORATION**

Interior

Barcode cladding applications indoors on both walls and ceilings. Accompanied by lighting elements and sound reductive on materials, they offer unique aesthetic and sound reduction properties.

Wall application

Craft effortlessly elegant outdoor environments by integrating our Barcode design solutions. Our emblematic **gates**, **stylish fences**, and **shutters** epitomize modernity and durability, elevating outdoor spaces with sophistication. Enhanced by integrated **LED lights** and **Woodalux® bars**, our designs leave a lasting impression and captivate attention.