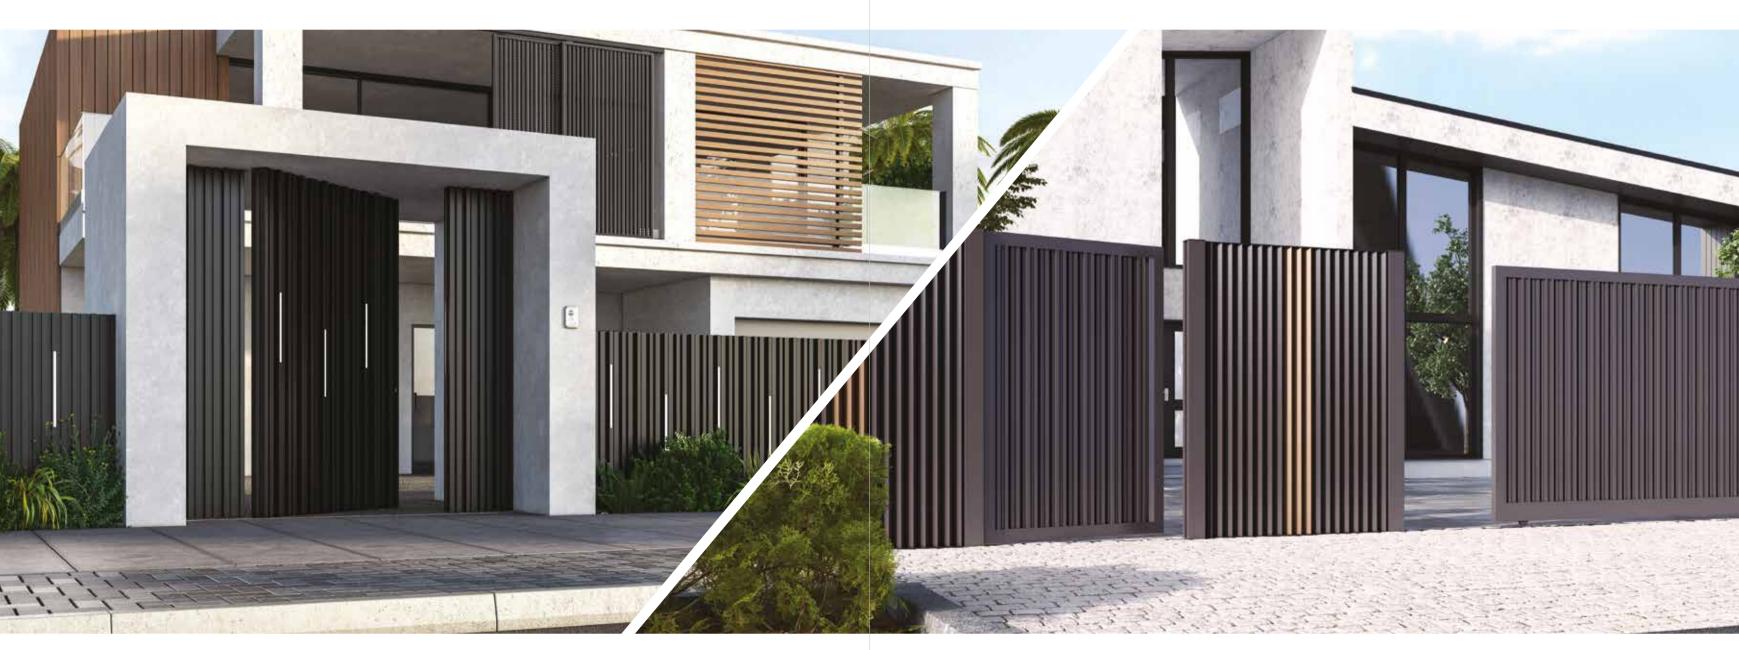

Wall application

Craft effortlessly elegant outdoor environments by integrating our Barcode design solutions. Our emblematic **gates**, **stylish fences**, and **shutters** epitomize modernity and durability, elevating outdoor spaces with sophistication. Enhanced by integrated **LED lights** and **Woodalux® bars**, our designs leave a lasting impression and captivate attention.

### HOLISTIC BARCODE EXPERIENCE

Fences, gates, shutters & more

- / Spectacular hinged gate with concealed pivot hinges, manual or automated operation, up to 1.5 m width / 3.0 m height, if single-leaf.
- / Inspirational sliding / hinged gates and fences, which cover most technical and decorative needs (up to 2.0m height and 6.0m length).