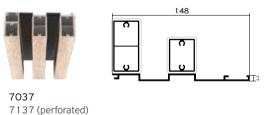

Insightful projects require a smart variety of decorative solutions

A diverse and continually expanding selection of aluminum profiles is available to satisfy the aesthetic demands of any project. Whether symmetric or asymmetric, featuring hollows or flat blades, these profiles firmly interlock, delivering a stylish outcome. Moreover, they can be seamlessly integrated with LED lighting strips, Woodalux® planks, and each other, allowing for even greater creative possibilities in design.