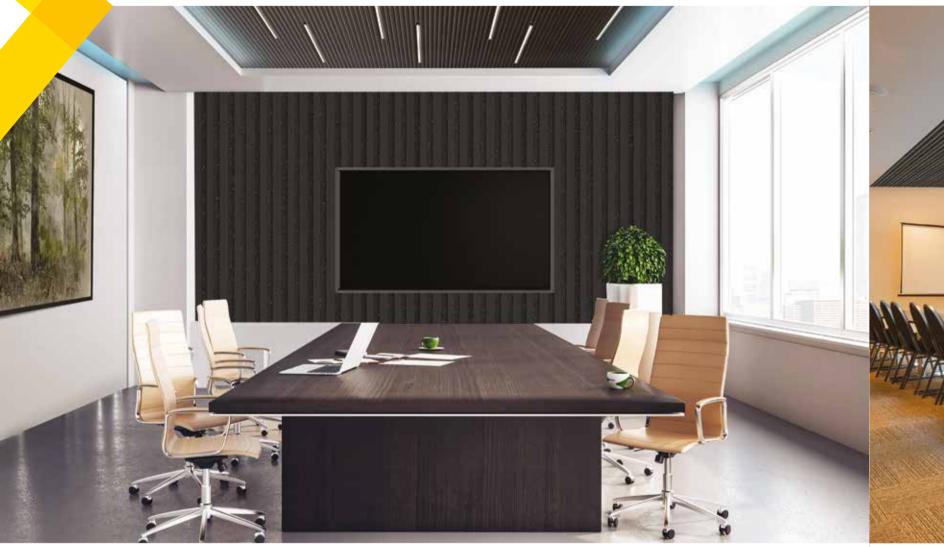

### **PERFORATION**

Interior

Barcode cladding applications indoors on both walls and ceilings. Accompanied by lighting elements and sound reductive on materials, they offer unique aesthetic and sound reduction properties.