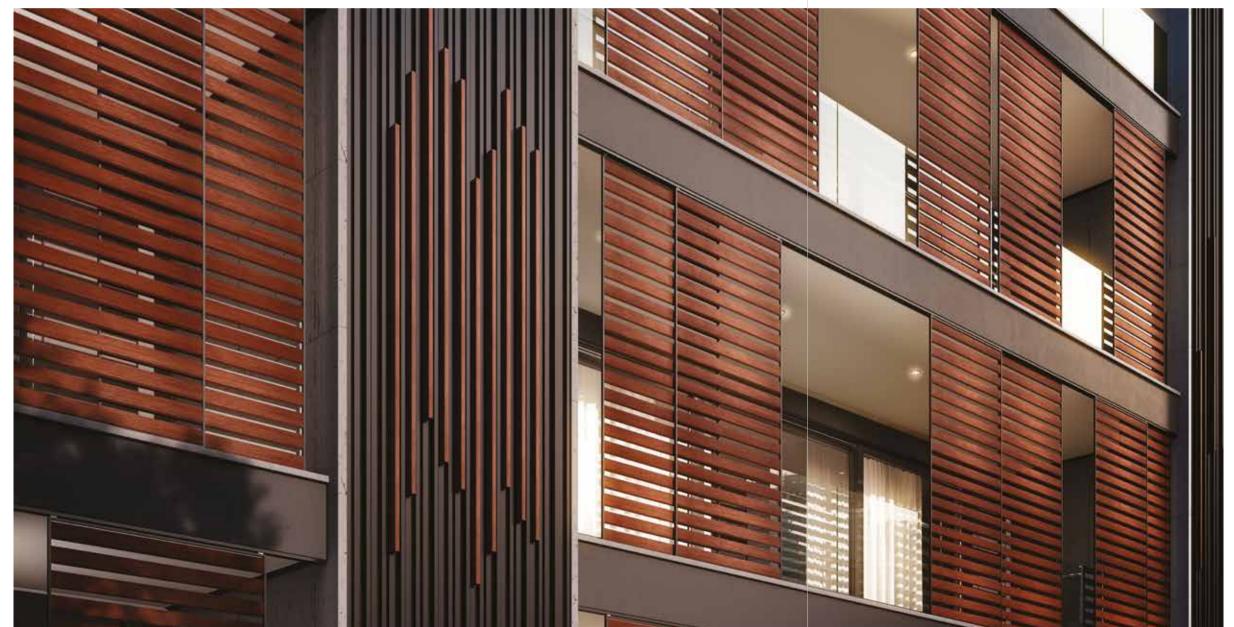

### **SMARTIA BARCODE CLADDING**

is the ideal series for wall-cladding applications and undoubtedly an astonishingly useful tool for architects, contributing to the design of impressive constructions, and fully or partially covering buildings in a unique style. Create Cladding
Façades in Style

Top aesthetics - modern minimalistic constructions, which create new architectural trends.

### **INCOMPARABLE**

**ADVANTAGES** 

- **Innovation** high levels of differentiation and very interesting architectural proposals.
- **Robust construction** very large surfaces can be covered, thanks to the integrated support system, made also of aluminium.
- Resistance extreme corrosion resistance, thanks to the durability of aluminium and its surface treatment.
- **Insulation** it allows and at the same time protects the thermal insulation regardless of its thicknesses.
- **Technical applications** it provides efficient solutions, even in cases characterized by technical complexity (cladding with curtain walls, windows, etc).
- **Decoration** unlimited color choices, combined with LED lighting options and synthetic wood (Woodalux®).