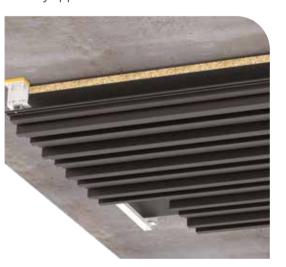

# Barcode Cladding

### **DECORATIVE SOLUTIONS**

### LIGHTING

### **PERFORATION**

Exterior

### Shedding light via perforation

Perforated profiles allow the natural lighting during the day and enhance the extra decorative play with the artificial lighting during the night.

The dense round perforation (5 mm) along the inner channel of the profiles upgrades aesthetics & lighting.