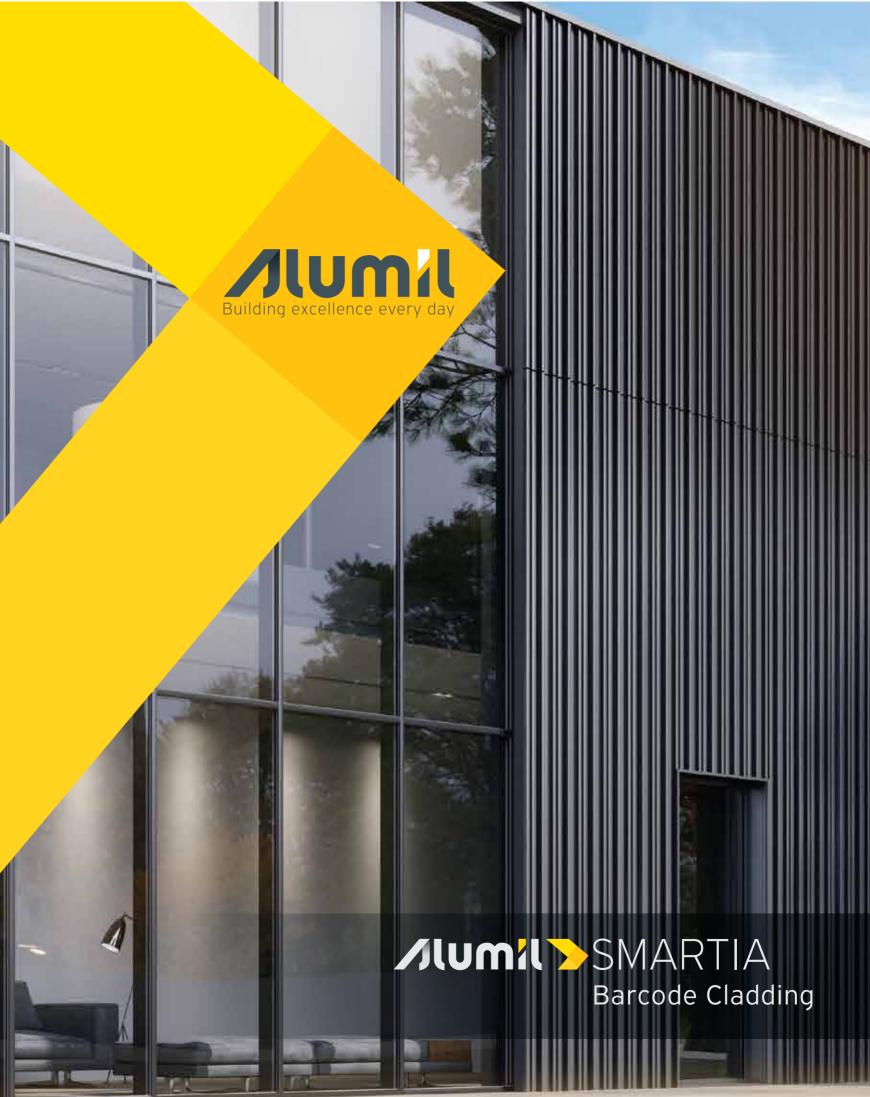

### **SMARTIA BARCODE CLADDING**

is the ideal series for wall-cladding applications and undoubtedly an astonishingly useful tool for architects, contributing to the design of impressive constructions, and fully or partially covering buildings in a unique style. Create Cladding
Façades in Style

### FOR ENDLESS CUSTOMIZATION

//lumil > SMARTIA

Barcode Cladding

- Aimed at covering many types of buildings, i.e., of commercial & office use, as well as modern residences with unlimited possibilities.
- Applied both at the exterior and the interior, on the wall and the ceiling, upgrading overall aesthetics and energy levels.
- Mainly based on a wide selection of aluminium profiles and integrated with other elements, e.g., wood composite Woodalux®, LED lighting, perforated surfaces, etc.
- Allows innovative combinations of cladding surfaces with fences, gates, garage doors etc., following the same design.

Top aesthetics - modern minimalistic constructions, which create new architectural trends.