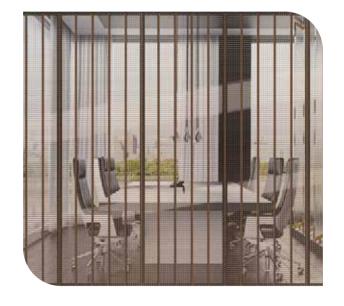

Insightful projects require a smart variety of decorative solutions

A wide – constantly increasing - range of aluminium profiles is available, in order to meet all the aesthetic needs of any project. Either symmetric or asymmetric, with hollows or flat blades, the various profiles are firmly fixed with one another, offering a stylish result. Furthermore, they can be combined with LED lighting strips, Woodalux® planks and also with each other, for even more creative designs.

### **ALUMINIUM PROFILES**