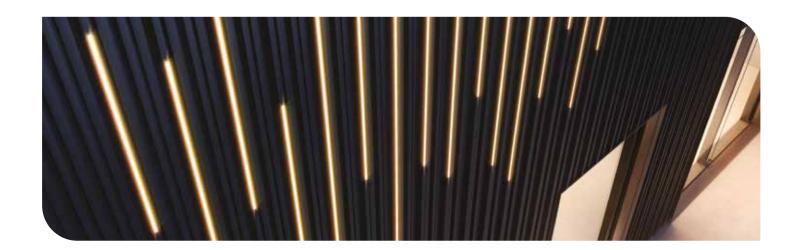

# Experience the numerous lighting options and bring enlightened solutions into life!

LED lighting strips are perfectly integrated in the aluminium profiles, as well as the overall architectural design, allowing endless creative customization.

Placed partially or all along the aluminium bars, the lighting options literally transform the cladding surface and the building itself, especially when sun goes down.