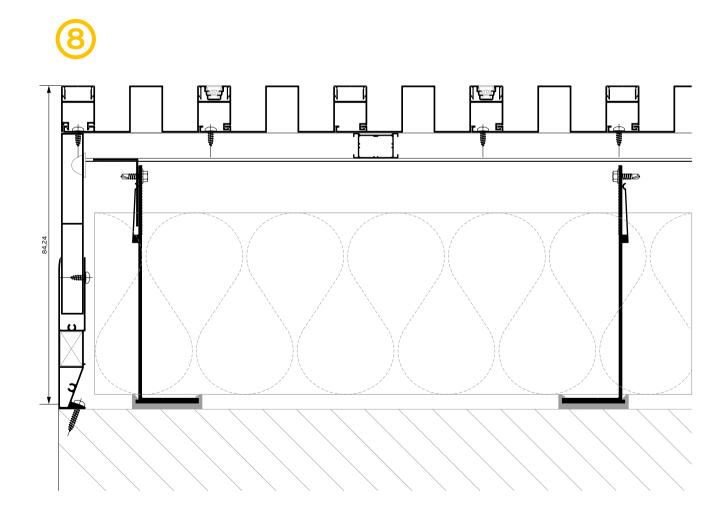

# Solution for thermal insulation

The cladding system is accompanied with a robust and efficient aluminium subframe, which allows covering of very large surfaces, without limitation on insulation thickness. Furthermore, the easy, fast and sturdy installation of the system provides high flexibility during its construction.

- Great variety of aluminium brackets, to allow insulation thickness up to 200 mm.
- Special clip on the brackets for fast installation.
- Oval pre-made holes for flexible adjustments.
- Durable plastic pad, to avoid thermal bridging.
- Additional transom profiles, to create complex frames and overcome application complexities.
- Compatible with many other wall cladding materials, such as aluminium composite panels and sheets or wood composite planks (Woodee).

### **ALUMINIUM**

Minimum space 25mm between insulation & cladding material. Final selection of insulation thickness & bracket size depends on project conditions.