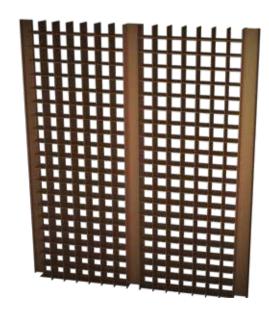

### **DECORATIVE SOLUTIONS**

Aluminium profile, capped with wood-composite material, a multi-use building material, suitable for long lasting decorative constructions that naturally upgrade the buildings.

- It surpasses wood when placed outdoors and it is superior in terms of resistance against weather conditions, direct sunlight and wood-decaying factors. It needs no maintenance.
- Fixed on a special flat profile or combined with the rest cladding profiles, Woodalux® offers stylish creations.
- Available in various dimensions (32x40, 32x60, 32x80, 32x120 mm), nine colors and caps of the same material or aluminium.