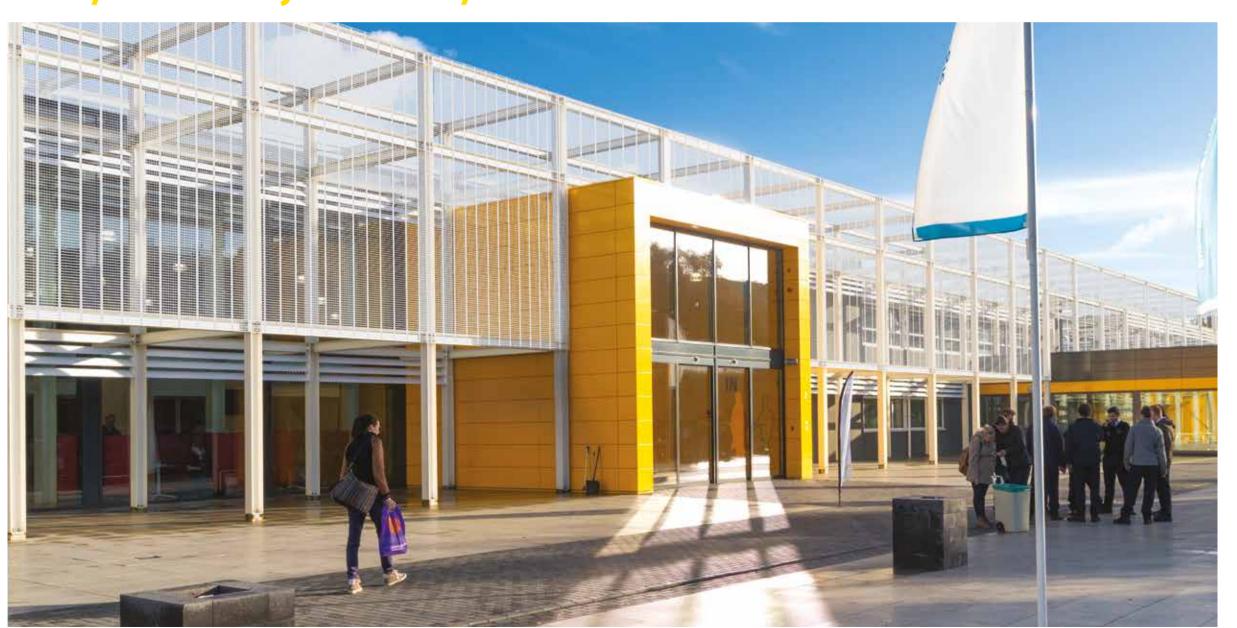

### **SMARTIA BARCODE CLADDING**

is the ideal series for wall-cladding applications and undoubtedly an astonishingly useful tool for architects, contributing to the design of impressive constructions, and fully or partially covering buildings in a unique style. Create Cladding
Façades in Style

### FOR ENDLESS CUSTOMIZATION

//lumil > SMARTIA

Barcode Cladding

- Aimed at covering many types of buildings, i.e., of commercial & office use, as well as modern residences with unlimited possibilities.
- Applied both at the exterior and the interior, on the wall and the ceiling, upgrading overall aesthetics and energy levels.
- Mainly based on a wide selection of aluminium profiles and integrated with other elements, e.g., wood composite Woodalux®, LED lighting, perforated surfaces, etc.
- Allows innovative combinations of cladding surfaces with fences, gates, garage doors etc., following the same design.

Top aesthetics - modern minimalistic constructions, which create new architectural trends.