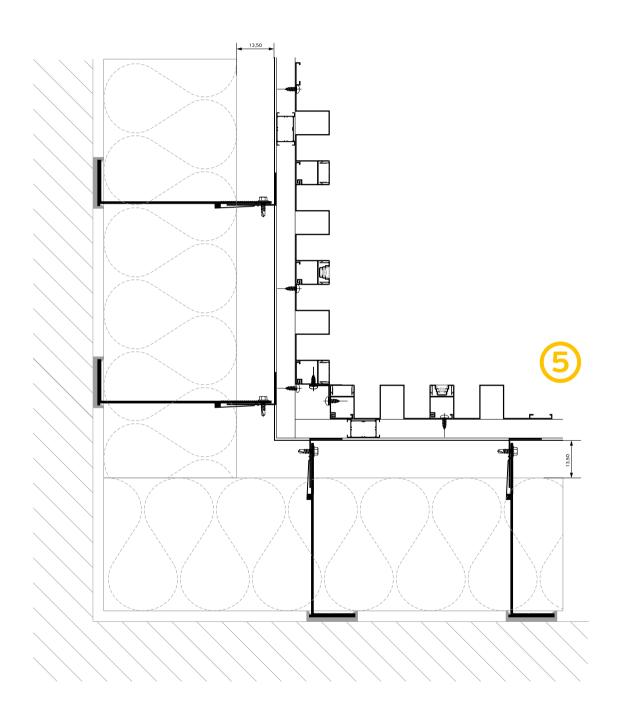

# Solution for thermal insulation

The cladding system is accompanied with a robust and efficient aluminium subframe, which allows covering of very large surfaces, without limitation on insulation thickness. Furthermore, the easy, fast and sturdy installation of the system provides high flexibility during its construction.

- Great variety of aluminium brackets, to allow insulation thickness up to 200 mm.
- Special clip on the brackets for fast installation.
- Oval pre-made holes for flexible adjustments.
- Durable plastic pad, to avoid thermal bridging.
- Additional transom profiles, to create complex frames and overcome application complexities.
- Compatible with many other wall cladding materials, such as aluminium composite panels and sheets or wood composite planks (Woodee).

### **ALUMINIUM**

Minimum space 25mm between insulation & cladding material. Final selection of insulation thickness & bracket size depends on project conditions.