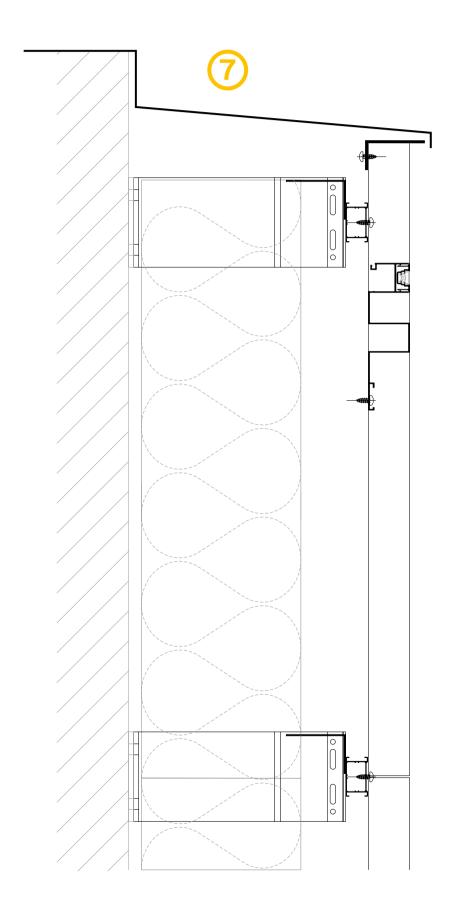

# Solution for thermal insulation

The cladding system is accompanied with a robust and efficient aluminium subframe, which allows covering of very large surfaces, without limitation on insulation thickness. Furthermore, the easy, fast and sturdy installation of the system provides high flexibility during its construction.

- Great variety of aluminium brackets, to allow insulation thickness up to 200 mm.
- Special clip on the brackets for fast installation.
- Oval pre-made holes for flexible adjustments.
- Durable plastic pad, to avoid thermal bridging.
- Additional transom profiles, to create complex frames and overcome application complexities.
- Compatible with many other wall cladding materials, such as aluminium composite panels and sheets or wood composite planks (Woodee).

### **ALUMINIUM**

Minimum space 25mm between insulation & cladding material. Final selection of insulation thickness & bracket size depends on project conditions.