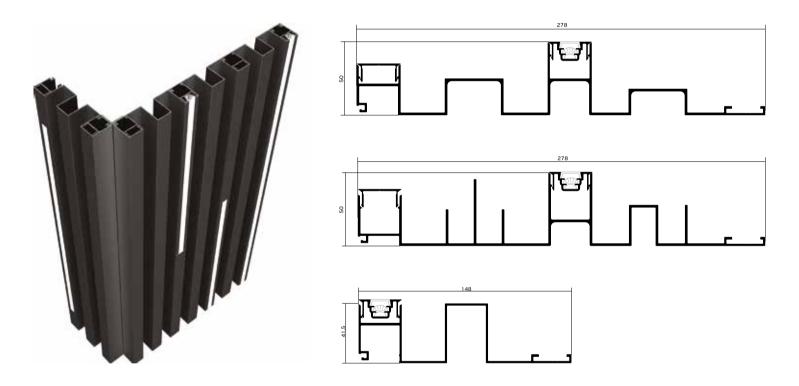

# Solution for thermal insulation

The cladding system is accompanied with a robust and efficient aluminium subframe, which allows covering of very large surfaces, without limitation on insulation thickness. Furthermore, the easy, fast and sturdy installation of the system provides high flexibility during its construction.

- Great variety of aluminium brackets, to allow insulation thickness up to 200 mm.
- Special clip on the brackets for fast installation.
- Oval pre-made holes for flexible adjustments.
- Durable plastic pad, to avoid thermal bridging.
- Additional transom profiles, to create complex frames and overcome application complexities.
- Compatible with many other wall cladding materials, such as aluminium composite panels and sheets or wood composite planks (Woodee).

### **ALUMINIUM**

Minimum space 25mm between insulation & cladding material. Final selection of insulation thickness & bracket size depends on project conditions.