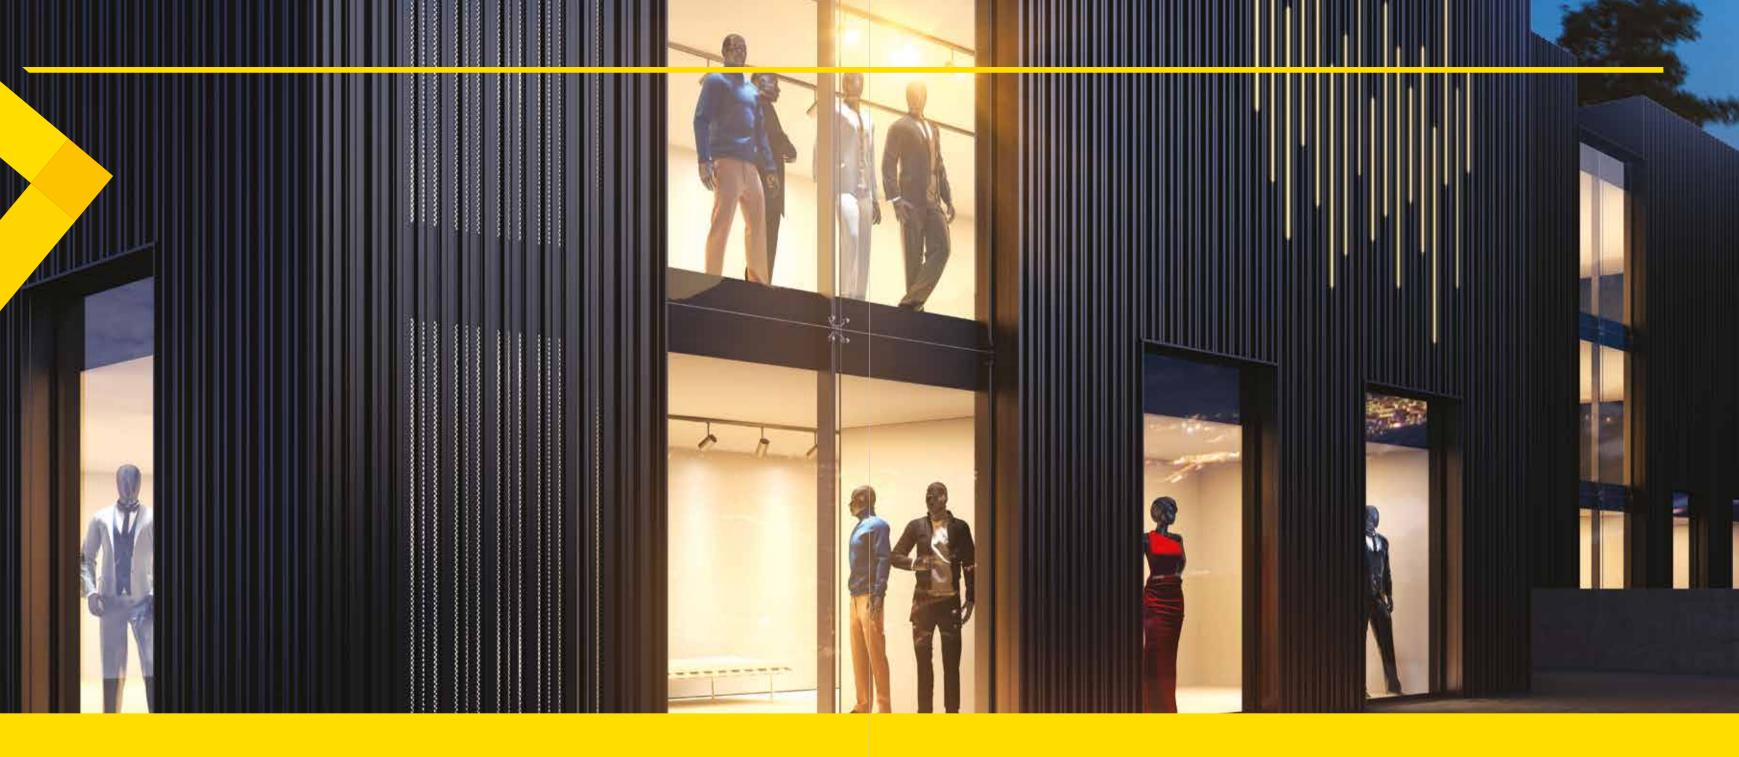

### **SMARTIA BARCODE CLADDING**

is the ideal series for wall-cladding applications and undoubtedly an astonishingly useful tool for architects, contributing to the design of impressive constructions, and fully or partially covering buildings in a unique style. Create Cladding
Façades in Style

### FOR ENDLESS CUSTOMIZATION

//lumil > SMARTIA

Barcode Cladding

- Aimed at covering many types of buildings, i.e., of commercial & office use, as well as modern residences with unlimited possibilities.
- Applied both at the exterior and the interior, on the wall and the ceiling, upgrading overall aesthetics and energy levels.
- Mainly based on a wide selection of aluminium profiles and integrated with other elements, e.g., wood composite Woodalux®, LED lighting, perforated surfaces, etc.
- Allows innovative combinations of cladding surfaces with fences, gates, garage doors etc., following the same design.

Top aesthetics - modern minimalistic constructions, which create new architectural trends.

### **INCOMPARABLE**

**ADVANTAGES** 

- **Innovation** high levels of differentiation and very interesting architectural proposals.
- **Robust construction** very large surfaces can be covered, thanks to the integrated support system, made also of aluminium.
- Resistance extreme corrosion resistance, thanks to the durability of aluminium and its surface treatment.
- **Insulation** it allows and at the same time protects the thermal insulation regardless of its thicknesses.
- **Technical applications** it provides efficient solutions, even in cases characterized by technical complexity (cladding with curtain walls, windows, etc).
- **Decoration** unlimited color choices, combined with LED lighting options and synthetic wood (Woodalux®).