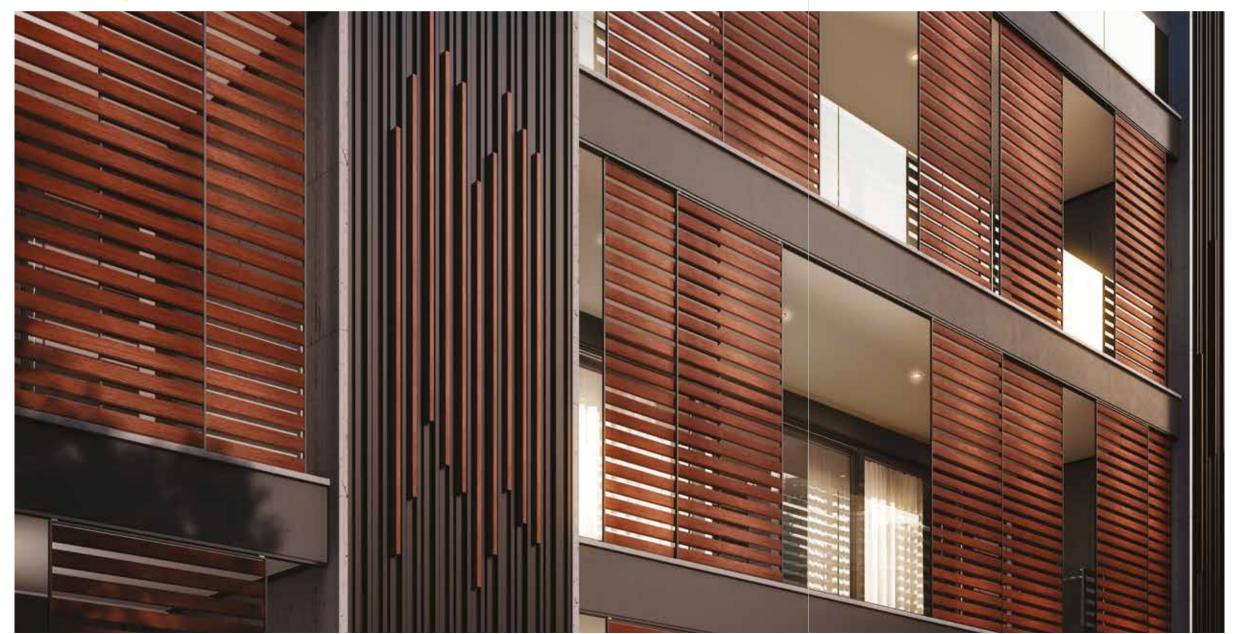

### **SMARTIA BARCODE CLADDING**

is the ideal series for wall-cladding applications and undoubtedly an astonishingly useful tool for architects, contributing to the design of impressive constructions, and fully or partially covering buildings in a unique style. Create Cladding
Façades in Style

Top aesthetics - modern minimalistic constructions, which create new architectural trends.

### **INCOMPARABLE**

**ADVANTAGES** 

- **Innovation** high levels of differentiation and very interesting architectural proposals.
- **Robust construction** very large surfaces can be covered, thanks to the integrated support system, made also of aluminium.
- Resistance extreme corrosion resistance, thanks to the durability of aluminium and its surface treatment.
- **Insulation** it allows and at the same time protects the thermal insulation regardless of its thicknesses.
- **Technical applications** it provides efficient solutions, even in cases characterized by technical complexity (cladding with curtain walls, windows, etc).
- **Decoration** unlimited color choices, combined with LED lighting options and synthetic wood (Woodalux®).