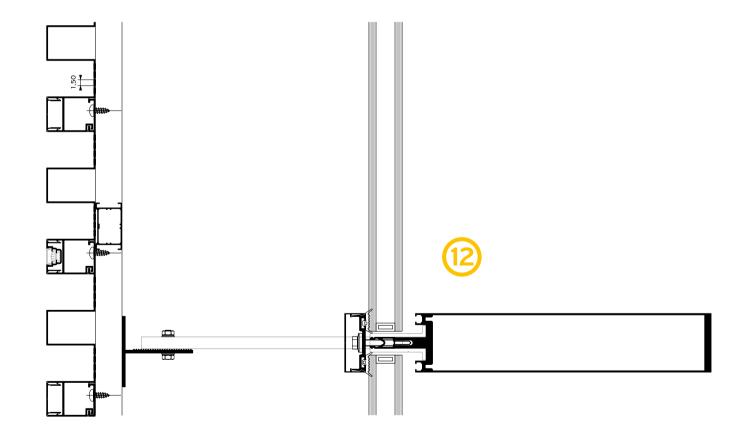

# Solution for thermal insulation

The cladding system is accompanied with a robust and efficient aluminium subframe, which allows covering of very large surfaces, without limitation on insulation thickness. Furthermore, the easy, fast and sturdy installation of the system provides high flexibility during its construction.

- Great variety of aluminium brackets, to allow insulation thickness up to 200 mm.
- Special clip on the brackets for fast installation.
- Oval pre-made holes for flexible adjustments.
- Durable plastic pad, to avoid thermal bridging.
- Additional transom profiles, to create complex frames and overcome application complexities.
- Compatible with many other wall cladding materials, such as aluminium composite panels and sheets or wood composite planks (Woodee).