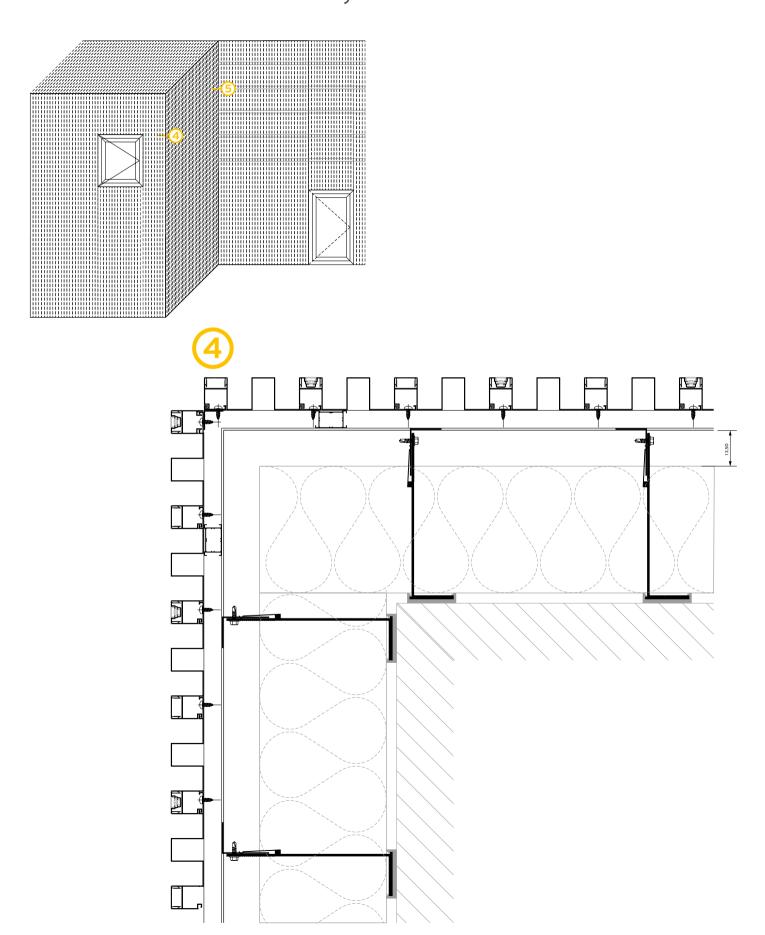

# Solution for thermal insulation

The cladding system is accompanied with a robust and efficient aluminium subframe, which allows covering of very large surfaces, without limitation on insulation thickness. Furthermore, the easy, fast and sturdy installation of the system provides high flexibility during its construction.

- Great variety of aluminium brackets, to allow insulation thickness up to 200 mm.
- Special clip on the brackets for fast installation.
- Oval pre-made holes for flexible adjustments.
- Durable plastic pad, to avoid thermal bridging.
- Additional transom profiles, to create complex frames and overcome application complexities.
- Compatible with many other wall cladding materials, such as aluminium composite panels and sheets or wood composite planks (Woodee).

### **ALUMINIUM**

Minimum space 25mm between insulation & cladding material. Final selection of insulation thickness & bracket size depends on project conditions.