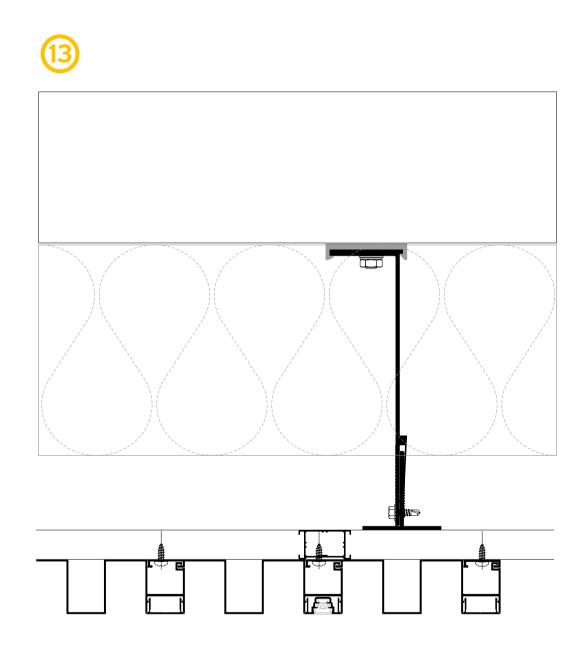

### **PERFORATION**

Exterior (5mm)

# Shedding light via perforation

Perforated profiles allow the natural lighting during the day and enhance the extra decorative play with the artificial lighting during the night.

The dense round perforation (5 mm) along the inner channel of the profiles upgrades aesthetics & lighting.