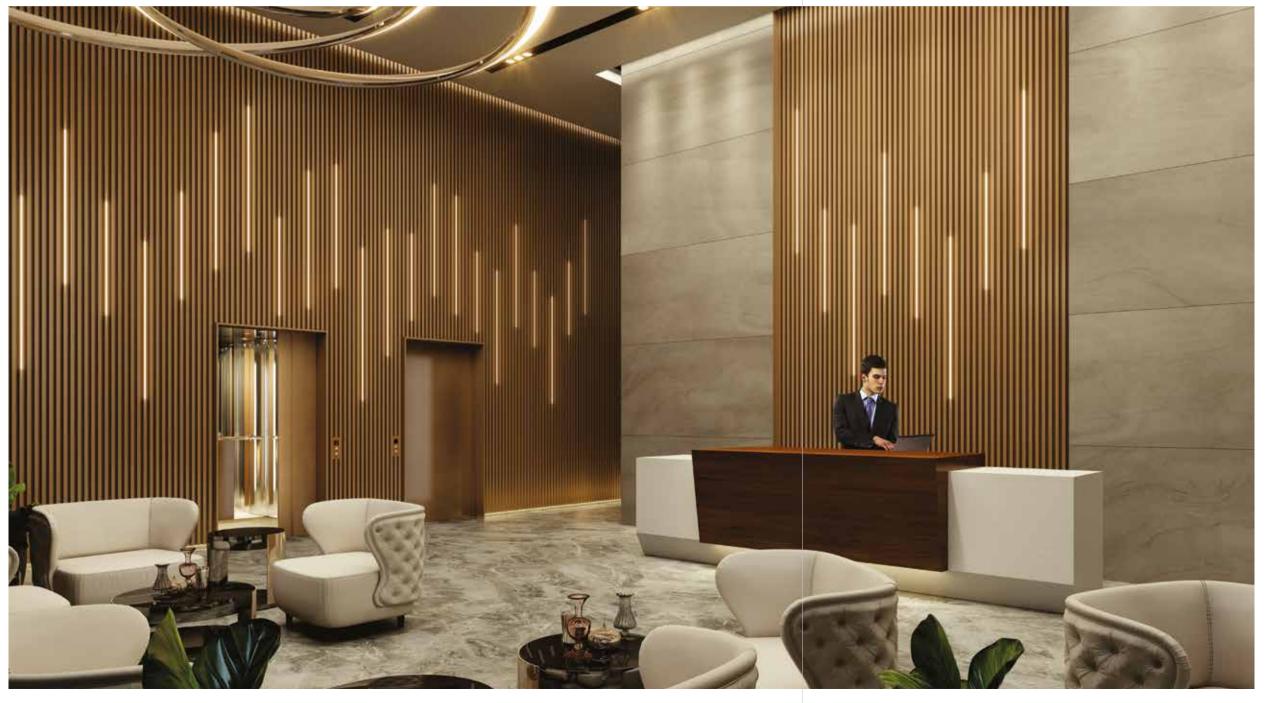

# Experience the numerous lighting options and bring enlightened solutions into life!

LED lighting strips are perfectly integrated in the aluminium profiles, as well as the overall architectural design, allowing endless creative customization.

Placed partially or all along the aluminium bars, the lighting options literally transform the cladding surface and the building itself, especially when sun goes down.