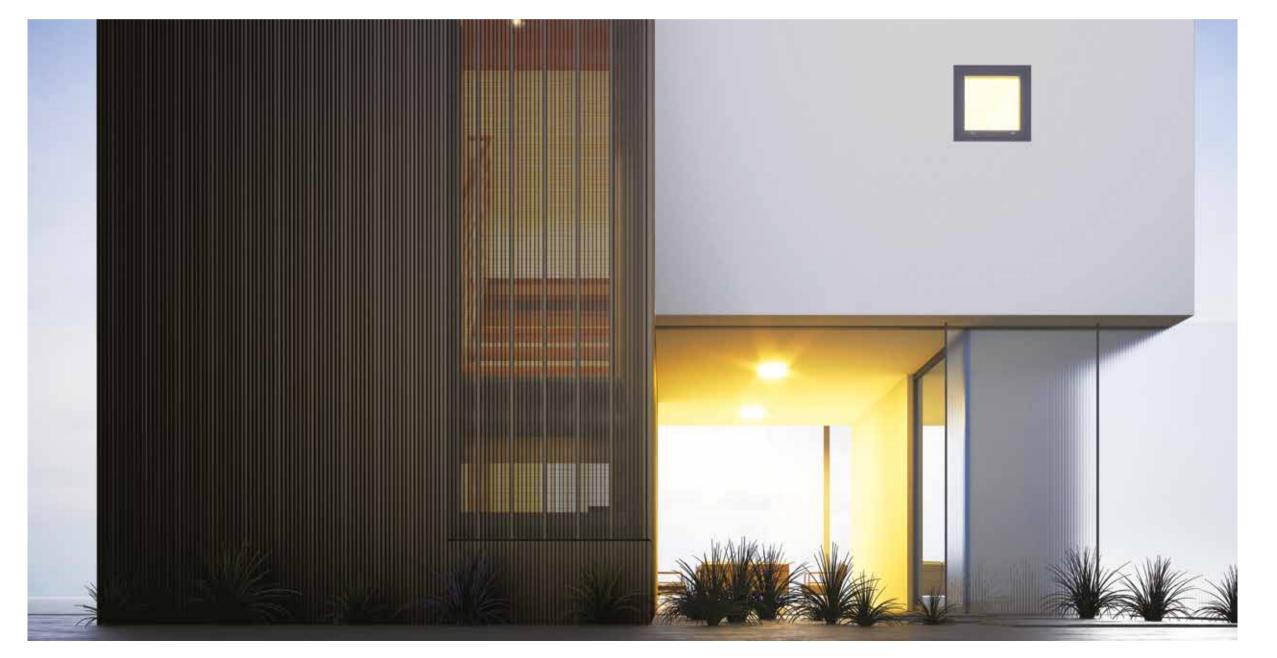

### **SMARTIA BARCODE CLADDING**

is the ideal series for wall-cladding applications and undoubtedly an astonishingly useful tool for architects, contributing to the design of impressive constructions, and fully or partially covering buildings in a unique style. Create Cladding
Façades in Style

Top aesthetics - modern minimalistic constructions, which create new architectural trends.