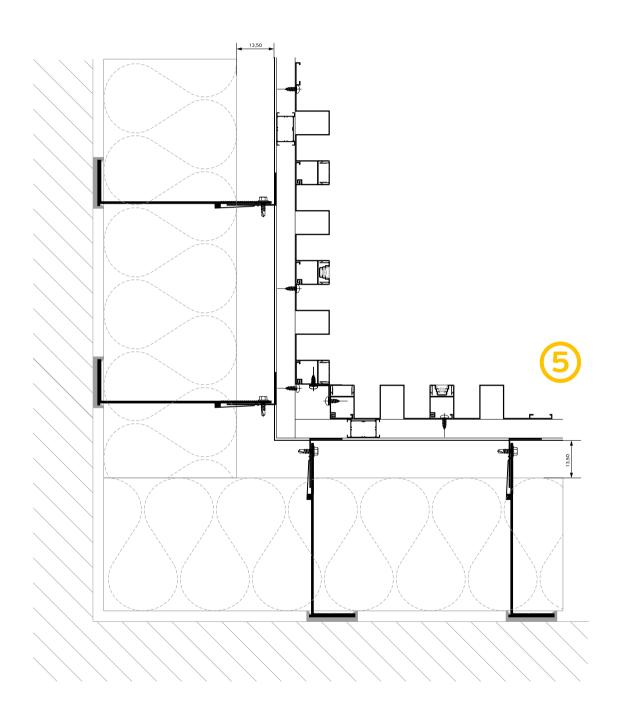

# Solution for thermal insulation

The cladding system is accompanied with a robust and efficient aluminium subframe, which allows covering of very large surfaces, without limitation on insulation thickness. Furthermore, the easy, fast and sturdy installation of the system provides high flexibility during its construction.

- Great variety of aluminium brackets, to allow insulation thickness up to 200 mm.
- Special clip on the brackets for fast installation.
- Oval pre-made holes for flexible adjustments.
- Durable plastic pad, to avoid thermal bridging.
- Additional transom profiles, to create complex frames and overcome application complexities.
- Compatible with many other wall cladding materials, such as aluminium composite panels and sheets or wood composite planks (Woodee).

### **ALUMINIUM**

Minimum space 25mm between insulation & cladding material. Final selection of insulation thickness & bracket size depends on project conditions.

### **& TYPOLOGIES**

<sup>\*</sup> In lighter constructions, the transom profile can be omitted