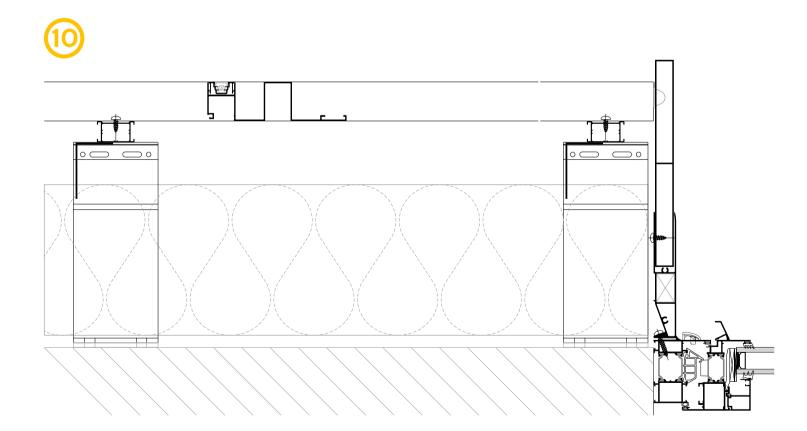

# Solution for thermal insulation

The cladding system is accompanied with a robust and efficient aluminium subframe, which allows covering of very large surfaces, without limitation on insulation thickness. Furthermore, the easy, fast and sturdy installation of the system provides high flexibility during its construction.

- Great variety of aluminium brackets, to allow insulation thickness up to 200 mm.
- Special clip on the brackets for fast installation.
- Oval pre-made holes for flexible adjustments.
- Durable plastic pad, to avoid thermal bridging.
- Additional transom profiles, to create complex frames and overcome application complexities.
- Compatible with many other wall cladding materials, such as aluminium composite panels and sheets or wood composite planks (Woodee).

### **ALUMINIUM**

Minimum space 25mm between insulation & cladding material. Final selection of insulation thickness & bracket size depends on project conditions.