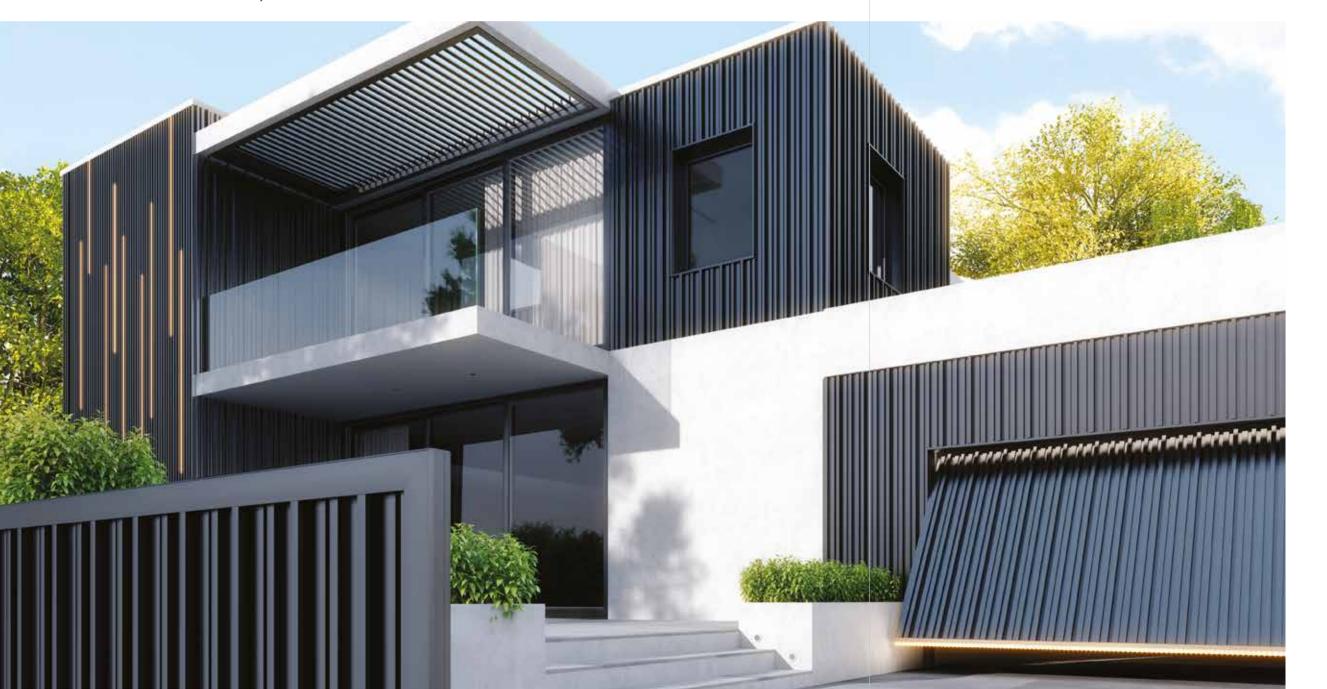

### **SMARTIA BARCODE CLADDING**

is the ideal series for wall-cladding applications and undoubtedly an astonishingly useful tool for architects, contributing to the design of impressive constructions, and fully or partially covering buildings in a unique style. Create Cladding
Façades in Style

### FOR ENDLESS CUSTOMIZATION

//lumil > SMARTIA

Barcode Cladding

- Aimed at covering many types of buildings, i.e., of commercial & office use, as well as modern residences with unlimited possibilities.
- Applied both at the exterior and the interior, on the wall and the ceiling, upgrading overall aesthetics and energy levels.
- Mainly based on a wide selection of aluminium profiles and integrated with other elements, e.g., wood composite Woodalux®, LED lighting, perforated surfaces, etc.
- Allows innovative combinations of cladding surfaces with fences, gates, garage doors etc., following the same design.

Top aesthetics - modern minimalistic constructions, which create new architectural trends.

### **INCOMPARABLE**

**ADVANTAGES** 

- **Innovation** high levels of differentiation and very interesting architectural proposals.
- **Robust construction** very large surfaces can be covered, thanks to the integrated support system, made also of aluminium.
- Resistance extreme corrosion resistance, thanks to the durability of aluminium and its surface treatment.
- **Insulation** it allows and at the same time protects the thermal insulation regardless of its thicknesses.
- **Technical applications** it provides efficient solutions, even in cases characterized by technical complexity (cladding with curtain walls, windows, etc).
- **Decoration** unlimited color choices, combined with LED lighting options and synthetic wood (Woodalux®).