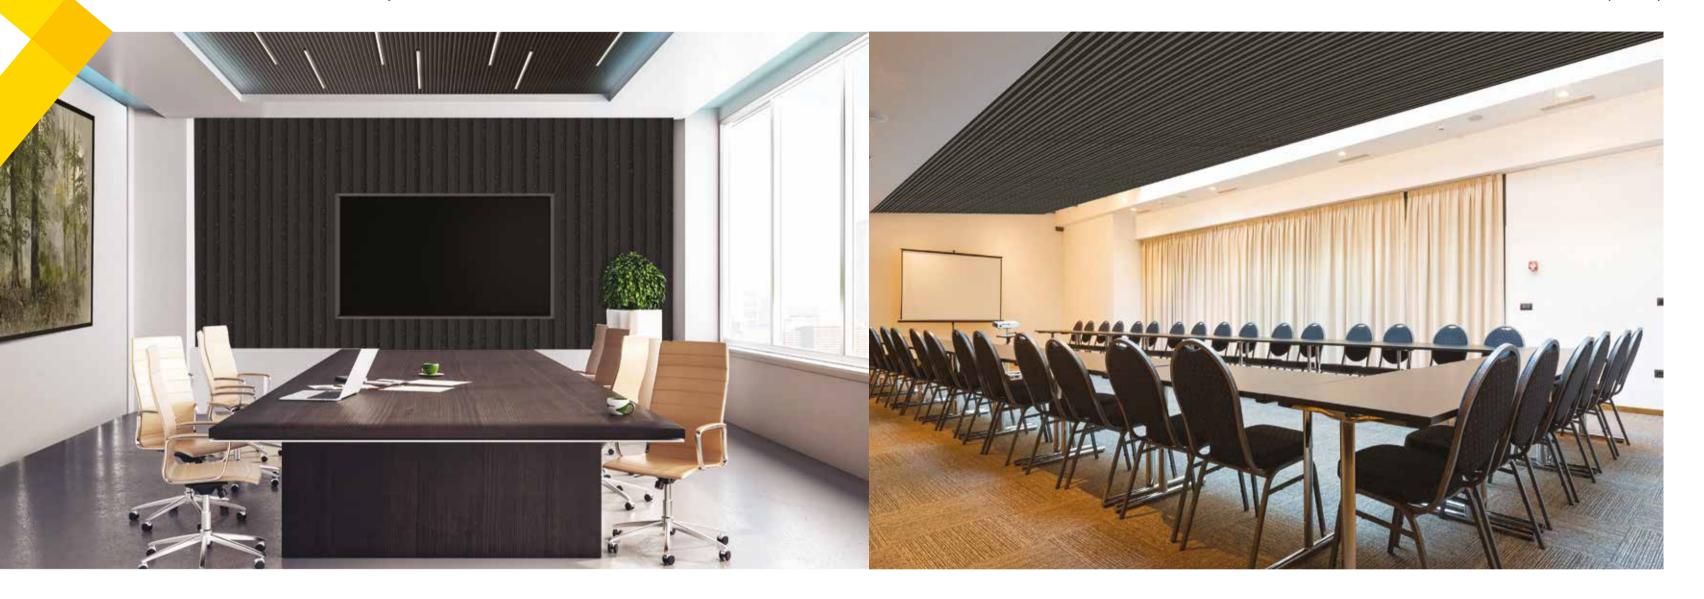

### **PERFORATION**

Interior (5mm)

Barcode cladding applications indoors on both walls and ceilings. Accompanied by lighting elements and sound reductive on materials, they offer unique aesthetic and sound reduction properties.

Wall application