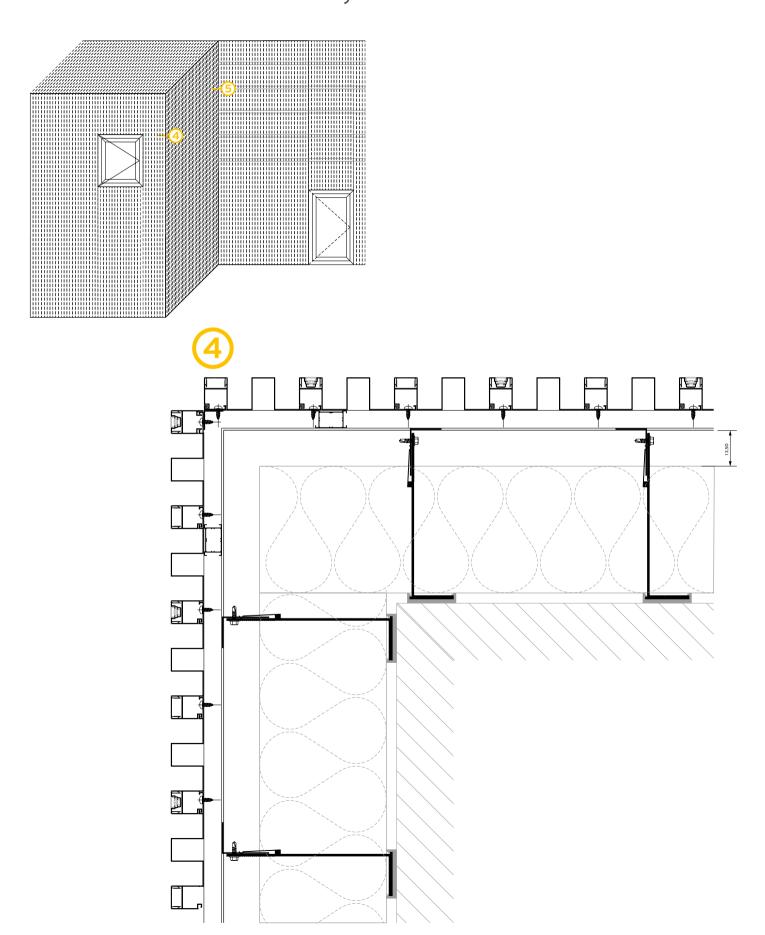

# Solution for thermal insulation

The cladding system is accompanied with a robust and efficient aluminium subframe, which allows covering of very large surfaces, without limitation on insulation thickness. Furthermore, the easy, fast and sturdy installation of the system provides high flexibility during its construction.

- Great variety of aluminium brackets, to allow insulation thickness up to 200 mm.
- Special clip on the brackets for fast installation.
- Oval pre-made holes for flexible adjustments.
- Durable plastic pad, to avoid thermal bridging.
- Additional transom profiles, to create complex frames and overcome application complexities.
- Compatible with many other wall cladding materials, such as aluminium composite panels and sheets or wood composite planks (Woodee).

### **ALUMINIUM**

Minimum space 25mm between insulation & cladding material. Final selection of insulation thickness & bracket size depends on project conditions.

### **& TYPOLOGIES**

<sup>\*</sup> In lighter constructions, the transom profile can be omitted