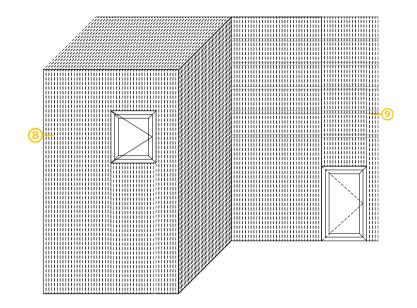

# Solution for thermal insulation

The cladding system is accompanied with a robust and efficient aluminium subframe, which allows covering of very large surfaces, without limitation on insulation thickness. Furthermore, the easy, fast and sturdy installation of the system provides high flexibility during its construction.

- Great variety of aluminium brackets, to allow insulation thickness up to 200 mm.
- Special clip on the brackets for fast installation.
- Oval pre-made holes for flexible adjustments.
- Durable plastic pad, to avoid thermal bridging.
- Additional transom profiles, to create complex frames and overcome application complexities.
- Compatible with many other wall cladding materials, such as aluminium composite panels and sheets or wood composite planks (Woodee).

### **ALUMINIUM**

Minimum space 25mm between insulation & cladding material. Final selection of insulation thickness & bracket size depends on project conditions.

### **& TYPOLOGIES**

<sup>\*</sup> In lighter constructions, the transom profile can be omitted