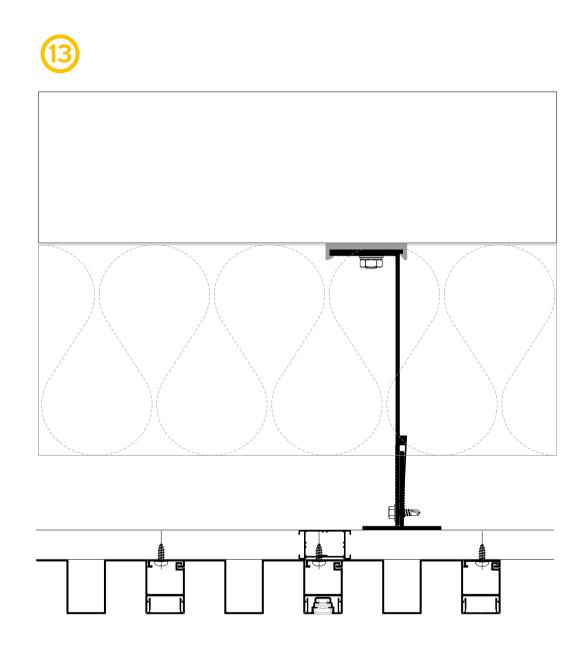

# Solution for thermal insulation

The cladding system is accompanied with a robust and efficient aluminium subframe, which allows covering of very large surfaces, without limitation on insulation thickness. Furthermore, the easy, fast and sturdy installation of the system provides high flexibility during its construction.

- Great variety of aluminium brackets, to allow insulation thickness up to 200 mm.
- Special clip on the brackets for fast installation.
- Oval pre-made holes for flexible adjustments.
- Durable plastic pad, to avoid thermal bridging.
- Additional transom profiles, to create complex frames and overcome application complexities.
- Compatible with many other wall cladding materials, such as aluminium composite panels and sheets or wood composite planks (Woodee).

### **ALUMINIUM**

Minimum space 25mm between insulation & cladding material. Final selection of insulation thickness & bracket size depends on project conditions.

### **& TYPOLOGIES**

<sup>\*</sup> In lighter constructions, the transom profile can be omitted