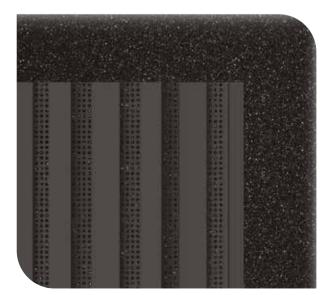

### **PERFORATION**

Exterior (5mm)

# Shedding light via perforation

Perforated profiles allow the natural lighting during the day and enhance the extra decorative play with the artificial lighting during the night.

The dense round perforation (5 mm) along the inner channel of the profiles upgrades aesthetics & lighting.