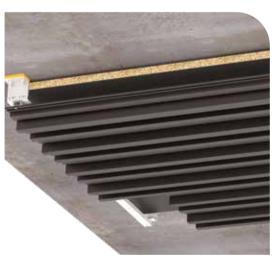

# Solution for thermal insulation

The cladding system is accompanied with a robust and efficient aluminium subframe, which allows covering of very large surfaces, without limitation on insulation thickness. Furthermore, the easy, fast and sturdy installation of the system provides high flexibility during its construction.

- Great variety of aluminium brackets, to allow insulation thickness up to 200 mm.
- Special clip on the brackets for fast installation.
- Oval pre-made holes for flexible adjustments.
- Durable plastic pad, to avoid thermal bridging.
- Additional transom profiles, to create complex frames and overcome application complexities.
- Compatible with many other wall cladding materials, such as aluminium composite panels and sheets or wood composite planks (Woodee).

### **ALUMINIUM**

Minimum space 25mm between insulation & cladding material. Final selection of insulation thickness & bracket size depends on project conditions.