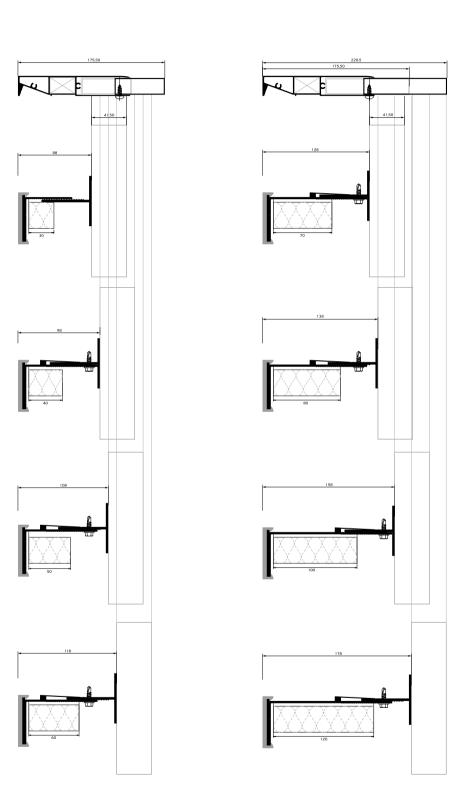

### **APPLICATIONS**

### **& TYPOLOGIES**

<sup>\*</sup> In lighter constructions, the transom profile can be omitted