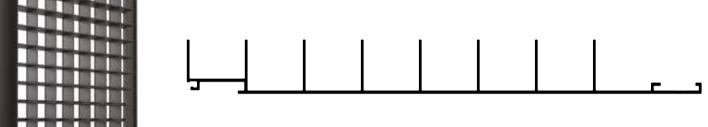

# Solution for thermal insulation

The cladding system is accompanied with a robust and efficient aluminium subframe, which allows covering of very large surfaces, without limitation on insulation thickness. Furthermore, the easy, fast and sturdy installation of the system provides high flexibility during its construction.

- Great variety of aluminium brackets, to allow insulation thickness up to 200 mm.
- Special clip on the brackets for fast installation.
- Oval pre-made holes for flexible adjustments.
- Durable plastic pad, to avoid thermal bridging.
- Additional transom profiles, to create complex frames and overcome application complexities.
- Compatible with many other wall cladding materials, such as aluminium composite panels and sheets or wood composite planks (Woodee).

### **ALUMINIUM**

Minimum space 25mm between insulation & cladding material. Final selection of insulation thickness & bracket size depends on project conditions.