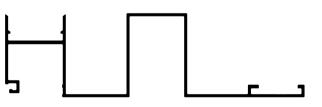

# Solution for thermal insulation

The cladding system is accompanied with a robust and efficient aluminium subframe, which allows covering of very large surfaces, without limitation on insulation thickness. Furthermore, the easy, fast and sturdy installation of the system provides high flexibility during its construction.

- Great variety of aluminium brackets, to allow insulation thickness up to 200 mm.
- Special clip on the brackets for fast installation.
- Oval pre-made holes for flexible adjustments.
- Durable plastic pad, to avoid thermal bridging.
- Additional transom profiles, to create complex frames and overcome application complexities.
- Compatible with many other wall cladding materials, such as aluminium composite panels and sheets or wood composite planks (Woodee).

### **ALUMINIUM**

Minimum space 25mm between insulation & cladding material. Final selection of insulation thickness & bracket size depends on project conditions.