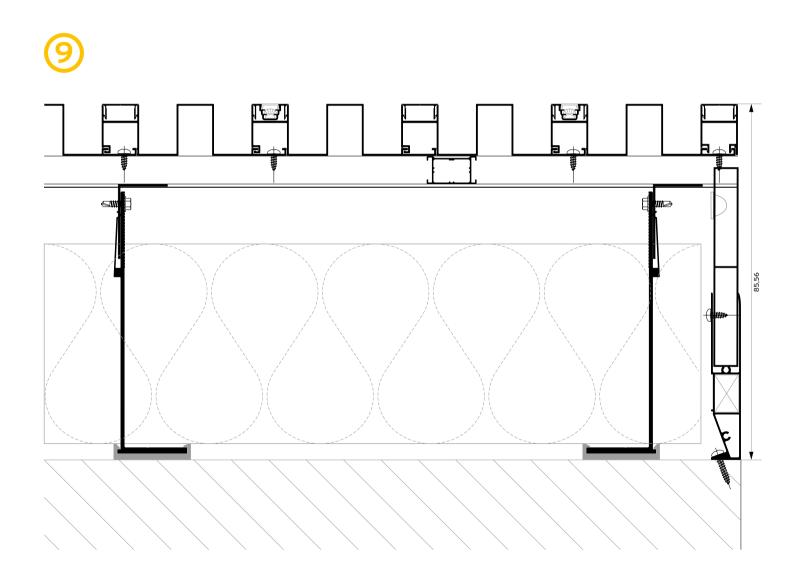

# Solution for thermal insulation

The cladding system is accompanied with a robust and efficient aluminium subframe, which allows covering of very large surfaces, without limitation on insulation thickness. Furthermore, the easy, fast and sturdy installation of the system provides high flexibility during its construction.

- Great variety of aluminium brackets, to allow insulation thickness up to 200 mm.
- Special clip on the brackets for fast installation.
- Oval pre-made holes for flexible adjustments.
- Durable plastic pad, to avoid thermal bridging.
- Additional transom profiles, to create complex frames and overcome application complexities.
- Compatible with many other wall cladding materials, such as aluminium composite panels and sheets or wood composite planks (Woodee).

### **ALUMINIUM**

Minimum space 25mm between insulation & cladding material. Final selection of insulation thickness & bracket size depends on project conditions.