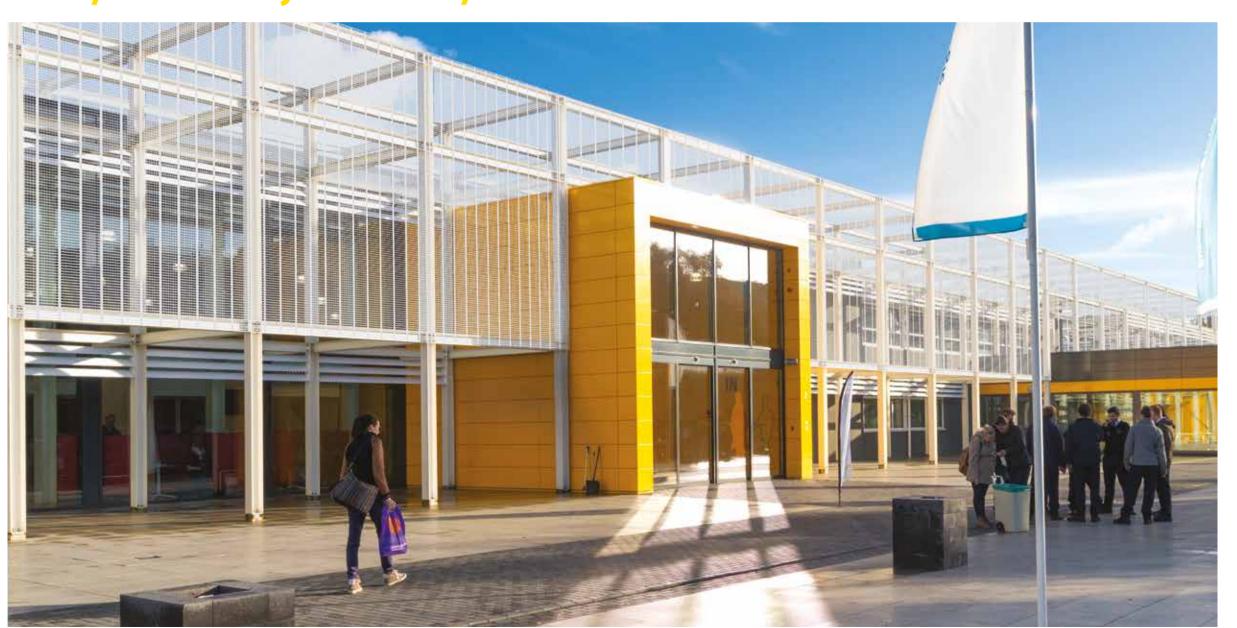

### **SMARTIA BARCODE CLADDING**

is the ideal series for wall-cladding applications and undoubtedly an astonishingly useful tool for architects, contributing to the design of impressive constructions, and fully or partially covering buildings in a unique style. Create Cladding
Façades in Style