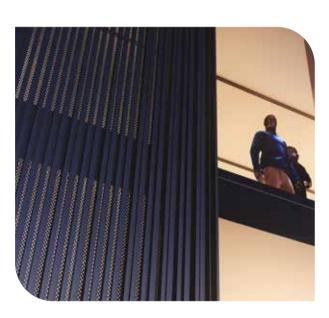

### **SMARTIA BARCODE CLADDING**

is the ideal series for wall-cladding applications and undoubtedly an astonishingly useful tool for architects, contributing to the design of impressive constructions, and fully or partially covering buildings in a unique style. Create Cladding
Façades in Style

### FOR ENDLESS CUSTOMIZATION

//lumil > SMARTIA

Barcode Cladding

- Aimed at covering many types of buildings, i.e., of commercial & office use, as well as modern residences with unlimited possibilities.
- Applied both at the exterior and the interior, on the wall and the ceiling, upgrading overall aesthetics and energy levels.
- Mainly based on a wide selection of aluminium profiles and integrated with other elements, e.g., wood composite Woodalux®, LED lighting, perforated surfaces, etc.
- Allows innovative combinations of cladding surfaces with fences, gates, garage doors etc., following the same design.

Top aesthetics - modern minimalistic constructions, which create new architectural trends.