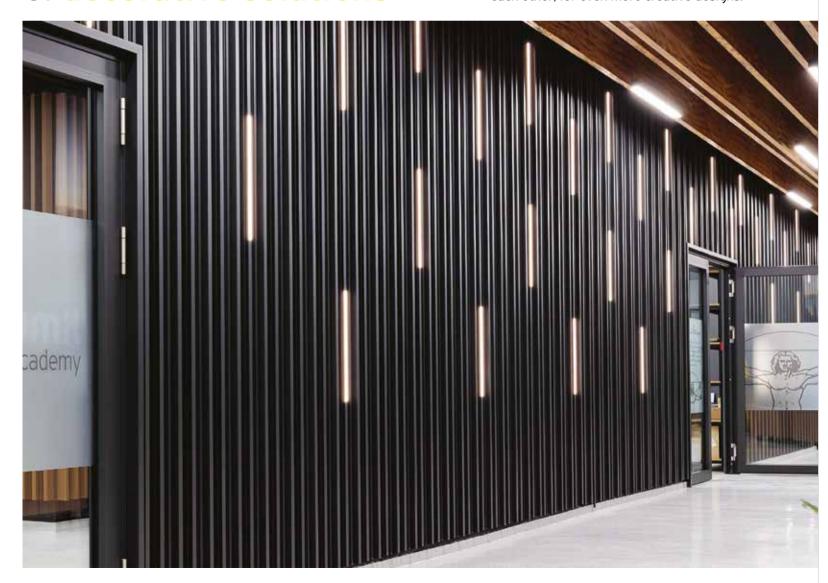

### LIGHTING

# Experience the numerous lighting options and bring enlightened solutions into life!

LED lighting strips are perfectly integrated in the aluminium profiles, as well as the overall architectural design, allowing endless creative customization.

Placed partially or all along the aluminium bars, the lighting options literally transform the cladding surface and the building itself, especially when sun goes down.