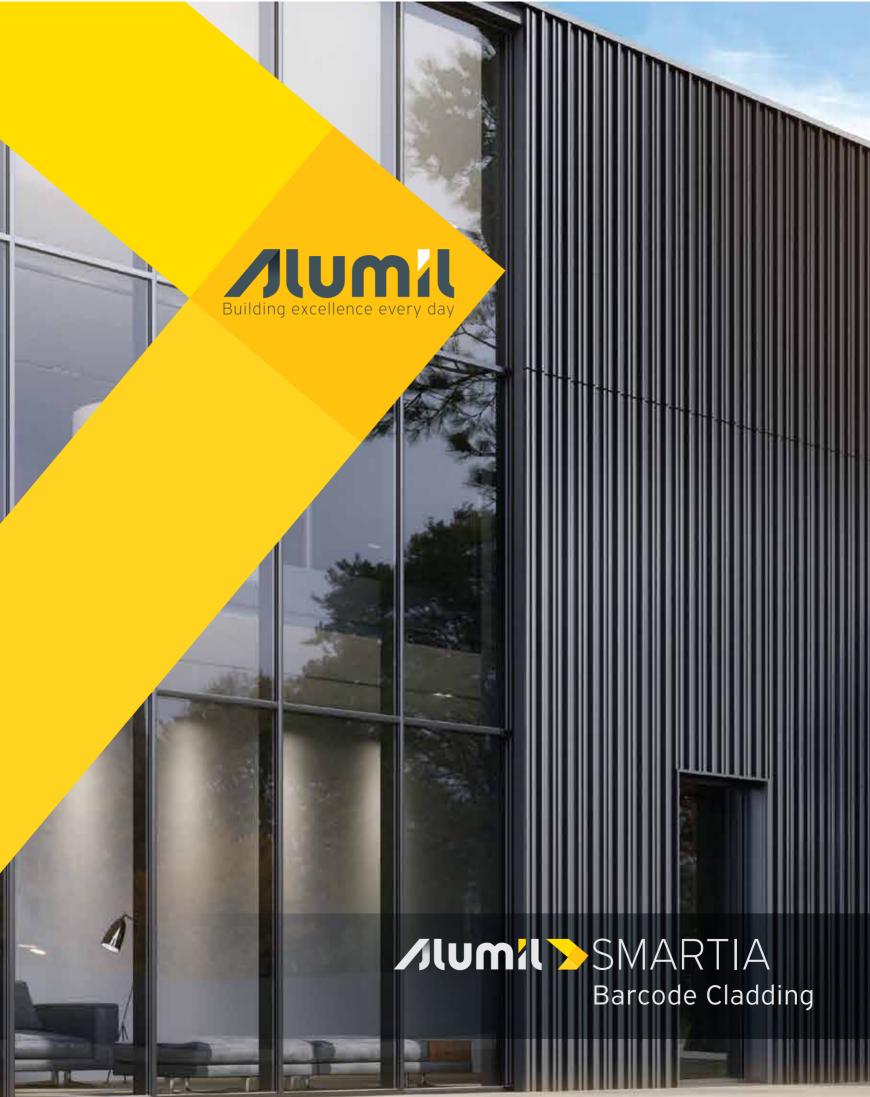

### **SMARTIA BARCODE CLADDING**

is the ideal series for wall-cladding applications and undoubtedly an astonishingly useful tool for architects, contributing to the design of impressive constructions, and fully or partially covering buildings in a unique style. Create Cladding
Façades in Style

### A VERSATILE SYSTEM

### FOR ENDLESS CUSTOMIZATION

//lumil > SMARTIA

Barcode Cladding

- Aimed at covering many types of buildings, i.e., of commercial & office use, as well as modern residences with unlimited possibilities.
- Applied both at the exterior and the interior, on the wall and the ceiling, upgrading overall aesthetics and energy levels.
- Mainly based on a wide selection of aluminium profiles and integrated with other elements, e.g., wood composite Woodalux®, LED lighting, perforated surfaces, etc.
- Allows innovative combinations of cladding surfaces with fences, gates, garage doors etc., following the same design.

Top aesthetics - modern minimalistic constructions, which create new architectural trends.