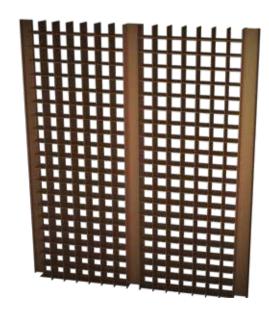

Insightful projects require a smart variety of decorative solutions

A wide – constantly increasing - range of aluminium profiles is available, in order to meet all the aesthetic needs of any project. Either symmetric or asymmetric, with hollows or flat blades, the various profiles are firmly fixed with one another, offering a stylish result. Furthermore, they can be combined with LED lighting strips, Woodalux® planks and also with each other, for even more creative designs.

### **ALUMINIUM PROFILES**