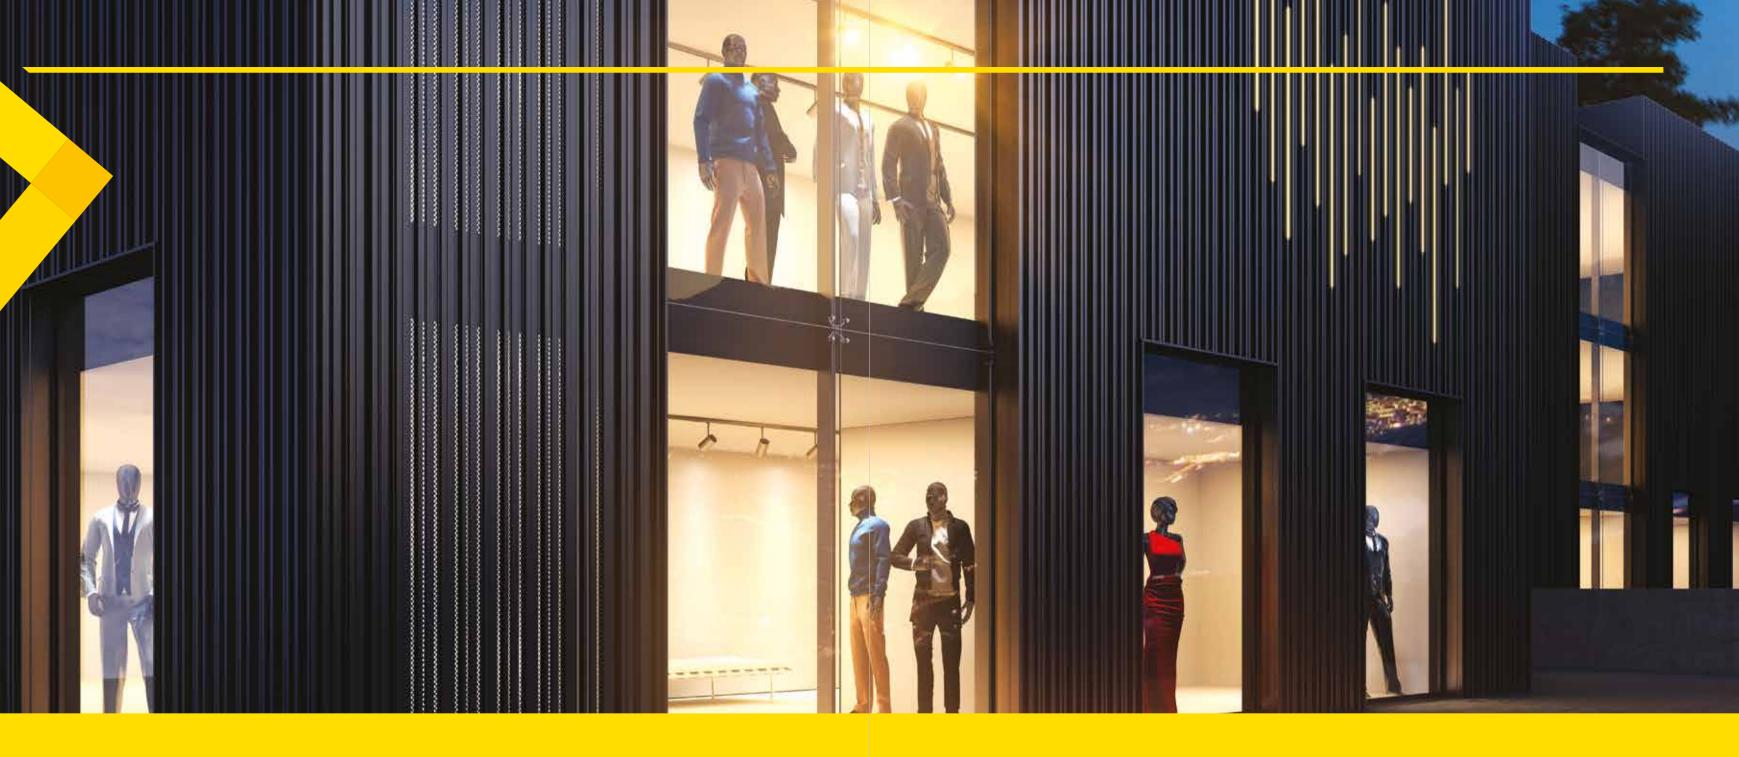

# Experience the numerous lighting options and bring enlightened solutions into life!

LED lighting strips are perfectly integrated in the aluminium profiles, as well as the overall architectural design, allowing endless creative customization.

Placed partially or all along the aluminium bars, the lighting options literally transform the cladding surface and the building itself, especially when sun goes down.