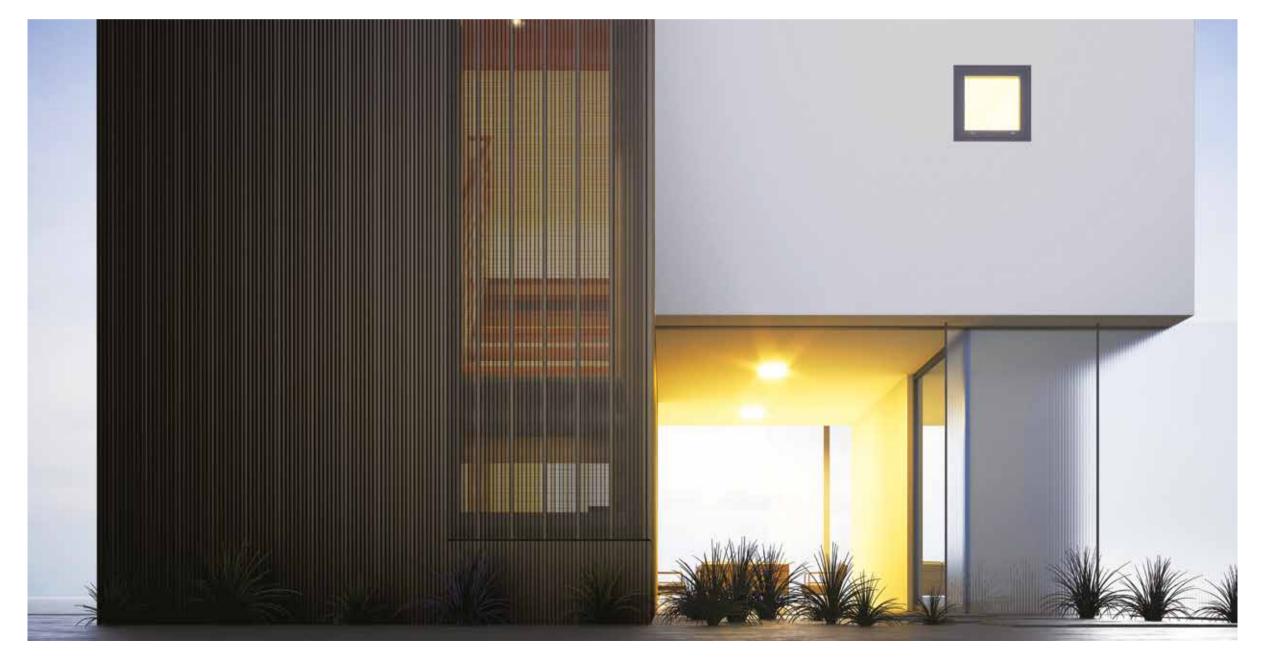

### **SMARTIA BARCODE CLADDING**

is the ideal series for wall-cladding applications and undoubtedly an astonishingly useful tool for architects, contributing to the design of impressive constructions, and fully or partially covering buildings in a unique style. Create Cladding
Façades in Style

### FOR ENDLESS CUSTOMIZATION

//lumil > SMARTIA

Barcode Cladding

- Aimed at covering many types of buildings, i.e., of commercial & office use, as well as modern residences with unlimited possibilities.
- Applied both at the exterior and the interior, on the wall and the ceiling, upgrading overall aesthetics and energy levels.
- Mainly based on a wide selection of aluminium profiles and integrated with other elements, e.g., wood composite Woodalux®, LED lighting, perforated surfaces, etc.
- Allows innovative combinations of cladding surfaces with fences, gates, garage doors etc., following the same design.

Top aesthetics - modern minimalistic constructions, which create new architectural trends.