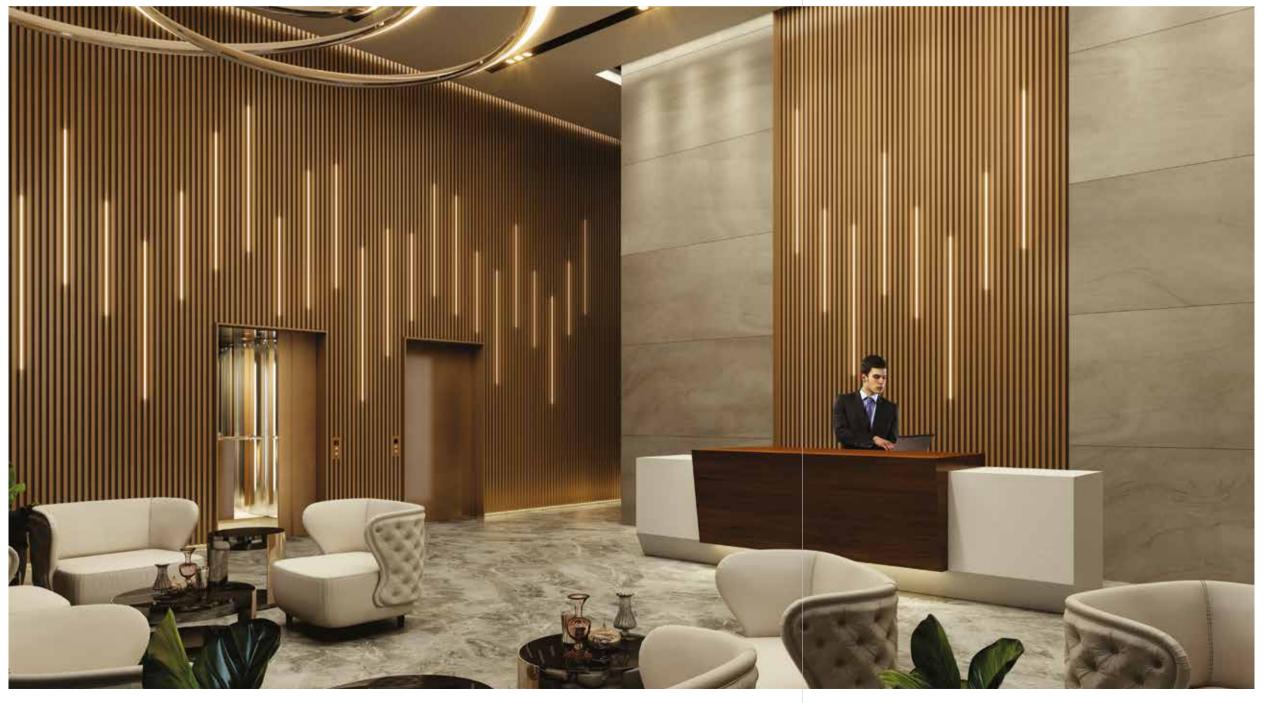

### **DECORATIVE SOLUTIONS**

Aluminium profile, capped with wood-composite material, a multi-use building material, suitable for long lasting decorative constructions that naturally upgrade the buildings.

- It surpasses wood when placed outdoors and it is superior in terms of resistance against weather conditions, direct sunlight and wood-decaying factors. It needs no maintenance.
- Fixed on a special flat profile or combined with the rest cladding profiles, Woodalux® offers stylish creations.
- Available in various dimensions (32x40, 32x60, 32x80, 32x120 mm), nine colors and caps of the same material or aluminium.