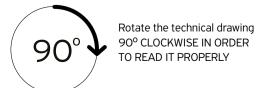

# Solution for thermal insulation

The cladding system is accompanied with a robust and efficient aluminium subframe, which allows covering of very large surfaces, without limitation on insulation thickness. Furthermore, the easy, fast and sturdy installation of the system provides high flexibility during its construction.

- Great variety of aluminium brackets, to allow insulation thickness up to 200 mm.
- Special clip on the brackets for fast installation.
- Oval pre-made holes for flexible adjustments.
- Durable plastic pad, to avoid thermal bridging.
- Additional transom profiles, to create complex frames and overcome application complexities.
- Compatible with many other wall cladding materials, such as aluminium composite panels and sheets or wood composite planks (Woodee).

### **ALUMINIUM**

Minimum space 25mm between insulation & cladding material. Final selection of insulation thickness & bracket size depends on project conditions.