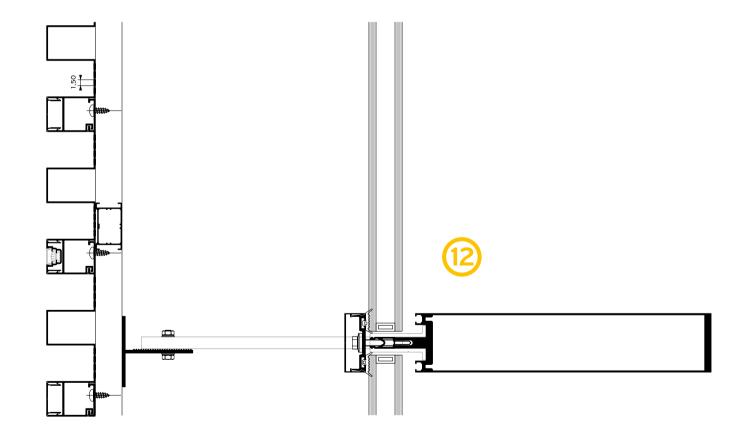

# Solution for thermal insulation

The cladding system is accompanied with a robust and efficient aluminium subframe, which allows covering of very large surfaces, without limitation on insulation thickness. Furthermore, the easy, fast and sturdy installation of the system provides high flexibility during its construction.

- Great variety of aluminium brackets, to allow insulation thickness up to 200 mm.
- Special clip on the brackets for fast installation.
- Oval pre-made holes for flexible adjustments.
- Durable plastic pad, to avoid thermal bridging.
- Additional transom profiles, to create complex frames and overcome application complexities.
- Compatible with many other wall cladding materials, such as aluminium composite panels and sheets or wood composite planks (Woodee).

### **ALUMINIUM**

Minimum space 25mm between insulation & cladding material. Final selection of insulation thickness & bracket size depends on project conditions.