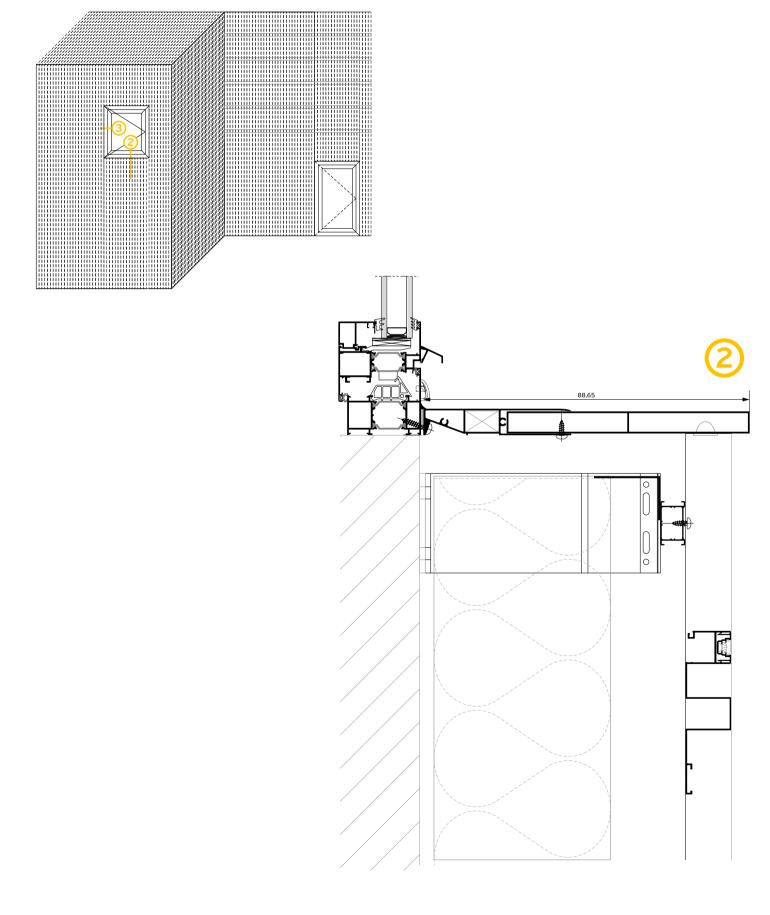

### **APPLICATIONS**

### **& TYPOLOGIES**

<sup>\*</sup> In lighter constructions, the transom profile can be omitted