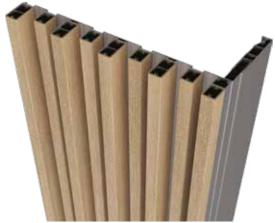

Insightful projects require a smart variety of decorative solutions

A wide – constantly increasing - range of aluminium profiles is available, in order to meet all the aesthetic needs of any project. Either symmetric or asymmetric, with hollows or flat blades, the various profiles are firmly fixed with one another, offering a stylish result. Furthermore, they can be combined with LED lighting strips, Woodalux® planks and also with each other, for even more creative designs.

### **ALUMINIUM PROFILES**