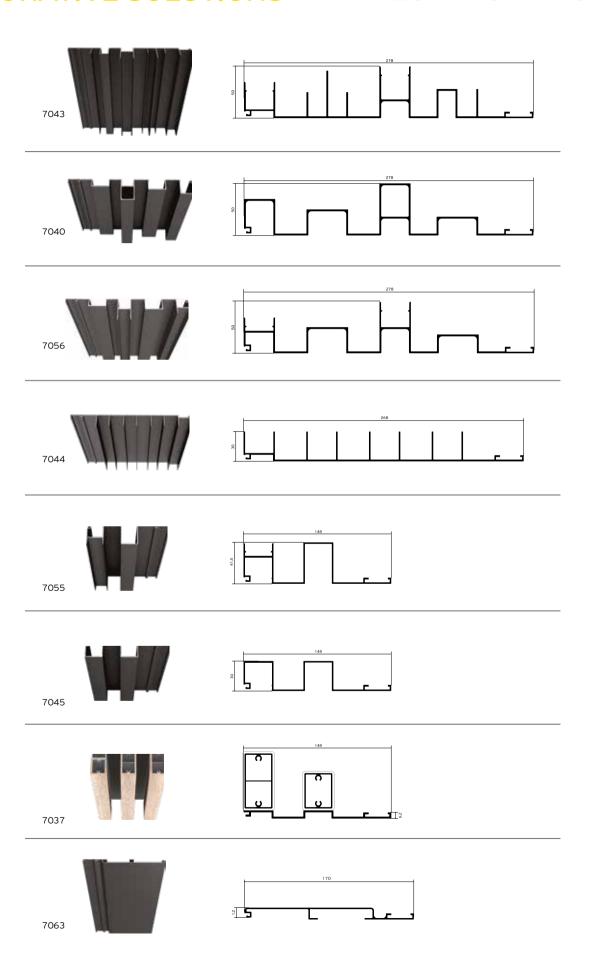

Insightful projects require a smart variety of decorative solutions

A wide – constantly increasing - range of aluminium profiles is available, in order to meet all the aesthetic needs of any project. Either symmetric or asymmetric, with hollows or flat blades, the various profiles are firmly fixed with one another, offering a stylish result. Furthermore, they can be combined with LED lighting strips, Woodalux® planks and also with each other, for even more creative designs.

### **ALUMINIUM PROFILES**