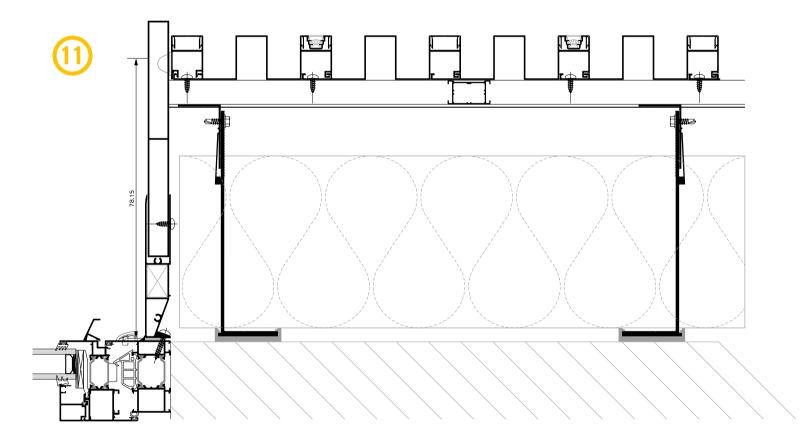

# Solution for thermal insulation

The cladding system is accompanied with a robust and efficient aluminium subframe, which allows covering of very large surfaces, without limitation on insulation thickness. Furthermore, the easy, fast and sturdy installation of the system provides high flexibility during its construction.

- Great variety of aluminium brackets, to allow insulation thickness up to 200 mm.
- Special clip on the brackets for fast installation.
- Oval pre-made holes for flexible adjustments.
- Durable plastic pad, to avoid thermal bridging.
- Additional transom profiles, to create complex frames and overcome application complexities.
- Compatible with many other wall cladding materials, such as aluminium composite panels and sheets or wood composite planks (Woodee).

### **ALUMINIUM**

Minimum space 25mm between insulation & cladding material. Final selection of insulation thickness & bracket size depends on project conditions.