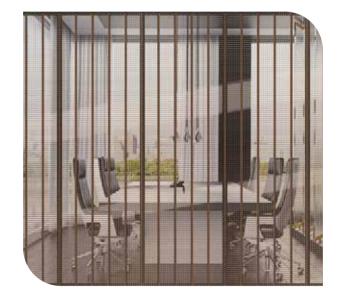

### **SMARTIA BARCODE CLADDING**

is the ideal series for wall-cladding applications and undoubtedly an astonishingly useful tool for architects, contributing to the design of impressive constructions, and fully or partially covering buildings in a unique style. Create Cladding
Façades in Style

### FOR ENDLESS CUSTOMIZATION

//lumil > SMARTIA

Barcode Cladding

- Aimed at covering many types of buildings, i.e., of commercial & office use, as well as modern residences with unlimited possibilities.
- Applied both at the exterior and the interior, on the wall and the ceiling, upgrading overall aesthetics and energy levels.
- Mainly based on a wide selection of aluminium profiles and integrated with other elements, e.g., wood composite Woodalux®, LED lighting, perforated surfaces, etc.
- Allows innovative combinations of cladding surfaces with fences, gates, garage doors etc., following the same design.

Top aesthetics - modern minimalistic constructions, which create new architectural trends.