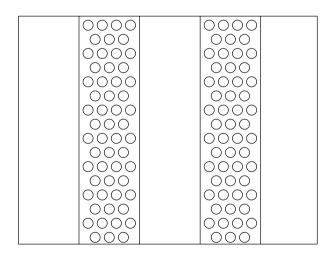

### **PERFORATION**

Exterior (5mm)

# Shedding light via perforation

Perforated profiles allow the natural lighting during the day and enhance the extra decorative play with the artificial lighting during the night.

The dense round perforation (5 mm) along the inner channel of the profiles upgrades aesthetics & lighting.