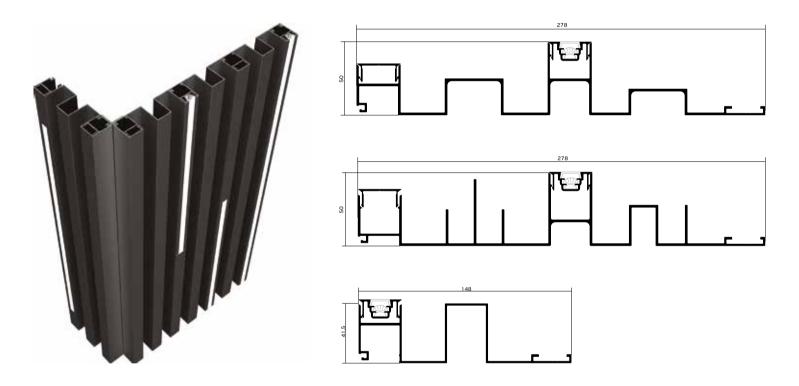

### **ALUMINIUM PROFILES**

# Innovative architectural solutions need innovative building materials

### **DECORATIVE SOLUTIONS**

Aluminium profile, capped with wood-composite material, a multi-use building material, suitable for long lasting decorative constructions that naturally upgrade the buildings.

- It surpasses wood when placed outdoors and it is superior in terms of resistance against weather conditions, direct sunlight and wood-decaying factors. It needs no maintenance.
- Fixed on a special flat profile or combined with the rest cladding profiles, Woodalux® offers stylish creations.
- Available in various dimensions (32x40, 32x60, 32x80, 32x120 mm), nine colors and caps of the same material or aluminium.