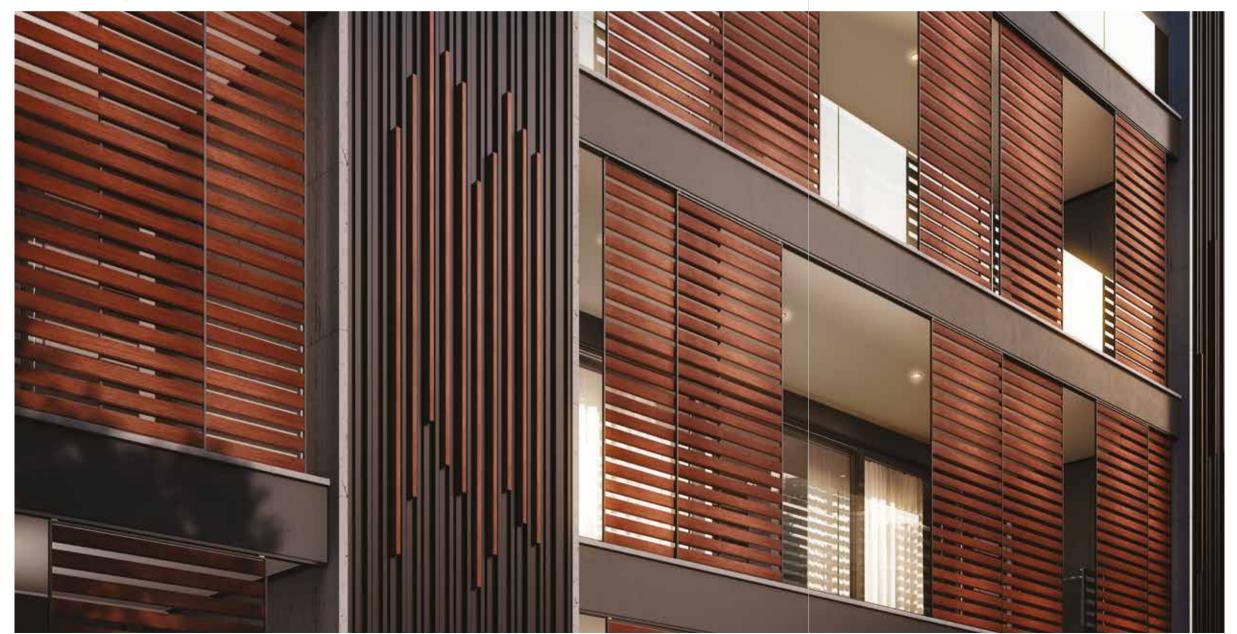

### **SMARTIA BARCODE CLADDING**

is the ideal series for wall-cladding applications and undoubtedly an astonishingly useful tool for architects, contributing to the design of impressive constructions, and fully or partially covering buildings in a unique style. Create Cladding
Façades in Style

### FOR ENDLESS CUSTOMIZATION

//lumil > SMARTIA

Barcode Cladding

- Aimed at covering many types of buildings, i.e., of commercial & office use, as well as modern residences with unlimited possibilities.
- Applied both at the exterior and the interior, on the wall and the ceiling, upgrading overall aesthetics and energy levels.
- Mainly based on a wide selection of aluminium profiles and integrated with other elements, e.g., wood composite Woodalux®, LED lighting, perforated surfaces, etc.
- Allows innovative combinations of cladding surfaces with fences, gates, garage doors etc., following the same design.

Top aesthetics - modern minimalistic constructions, which create new architectural trends.