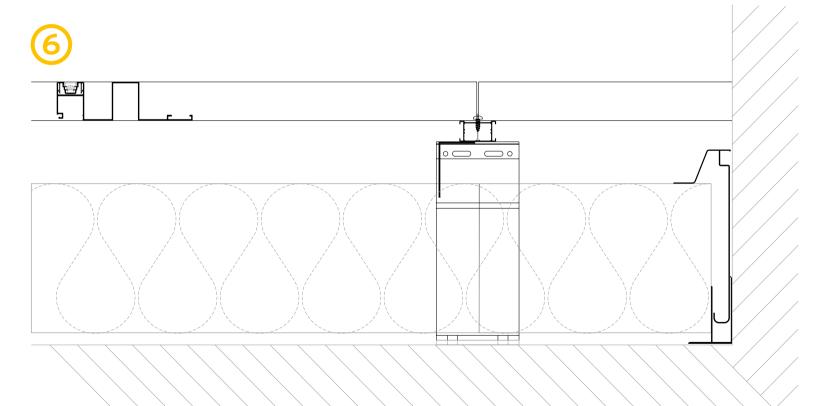

# Solution for thermal insulation

The cladding system is accompanied with a robust and efficient aluminium subframe, which allows covering of very large surfaces, without limitation on insulation thickness. Furthermore, the easy, fast and sturdy installation of the system provides high flexibility during its construction.

- Great variety of aluminium brackets, to allow insulation thickness up to 200 mm.
- Special clip on the brackets for fast installation.
- Oval pre-made holes for flexible adjustments.
- Durable plastic pad, to avoid thermal bridging.
- Additional transom profiles, to create complex frames and overcome application complexities.
- Compatible with many other wall cladding materials, such as aluminium composite panels and sheets or wood composite planks (Woodee).

### **ALUMINIUM**

Minimum space 25mm between insulation & cladding material. Final selection of insulation thickness & bracket size depends on project conditions.

### **& TYPOLOGIES**

<sup>\*</sup> In lighter constructions, the transom profile can be omitted