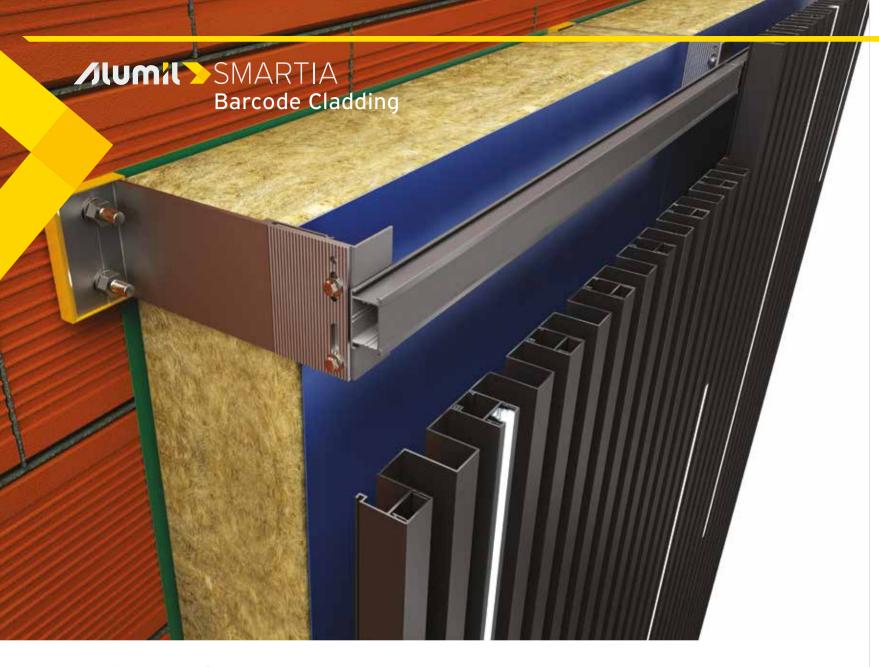

# Solution for thermal insulation

The cladding system is accompanied with a robust and efficient aluminium subframe, which allows covering of very large surfaces, without limitation on insulation thickness. Furthermore, the easy, fast and sturdy installation of the system provides high flexibility during its construction.

- Great variety of aluminium brackets, to allow insulation thickness up to 200 mm.
- Special clip on the brackets for fast installation.
- Oval pre-made holes for flexible adjustments.
- Durable plastic pad, to avoid thermal bridging.
- Additional transom profiles, to create complex frames and overcome application complexities.
- Compatible with many other wall cladding materials, such as aluminium composite panels and sheets or wood composite planks (Woodee).

### **ALUMINIUM**

Minimum space 25mm between insulation & cladding material. Final selection of insulation thickness & bracket size depends on project conditions.