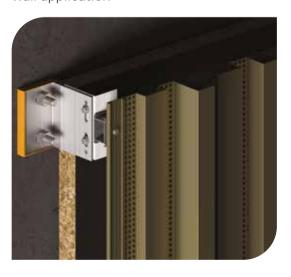

Wall application

# Solution for thermal insulation

The cladding system is accompanied with a robust and efficient aluminium subframe, which allows covering of very large surfaces, without limitation on insulation thickness. Furthermore, the easy, fast and sturdy installation of the system provides high flexibility during its construction.

- Great variety of aluminium brackets, to allow insulation thickness up to 200 mm.
- Special clip on the brackets for fast installation.
- Oval pre-made holes for flexible adjustments.
- Durable plastic pad, to avoid thermal bridging.
- Additional transom profiles, to create complex frames and overcome application complexities.
- Compatible with many other wall cladding materials, such as aluminium composite panels and sheets or wood composite planks (Woodee).