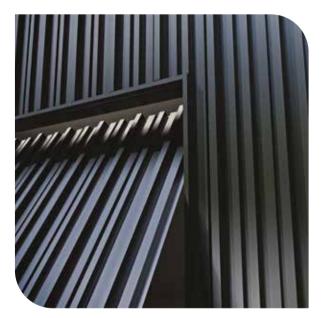

### **PERFORATION**

Exterior (5mm)

# Shedding light via perforation

Perforated profiles allow the natural lighting during the day and enhance the extra decorative play with the artificial lighting during the night.

The dense round perforation (5 mm) along the inner channel of the profiles upgrades aesthetics & lighting.