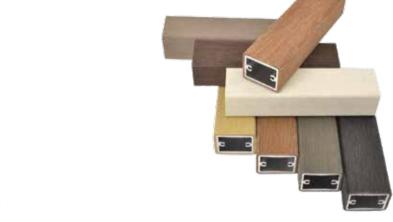

### **DECORATIVE SOLUTIONS**

Aluminium profile, capped with wood-composite material, a multi-use building material, suitable for long lasting decorative constructions that naturally upgrade the buildings.

- It surpasses wood when placed outdoors and it is superior in terms of resistance against weather conditions, direct sunlight and wood-decaying factors. It needs no maintenance.
- Fixed on a special flat profile or combined with the rest cladding profiles, Woodalux® offers stylish creations.
- Available in various dimensions (32x40, 32x60, 32x80, 32x120 mm), nine colors and caps of the same material or aluminium.