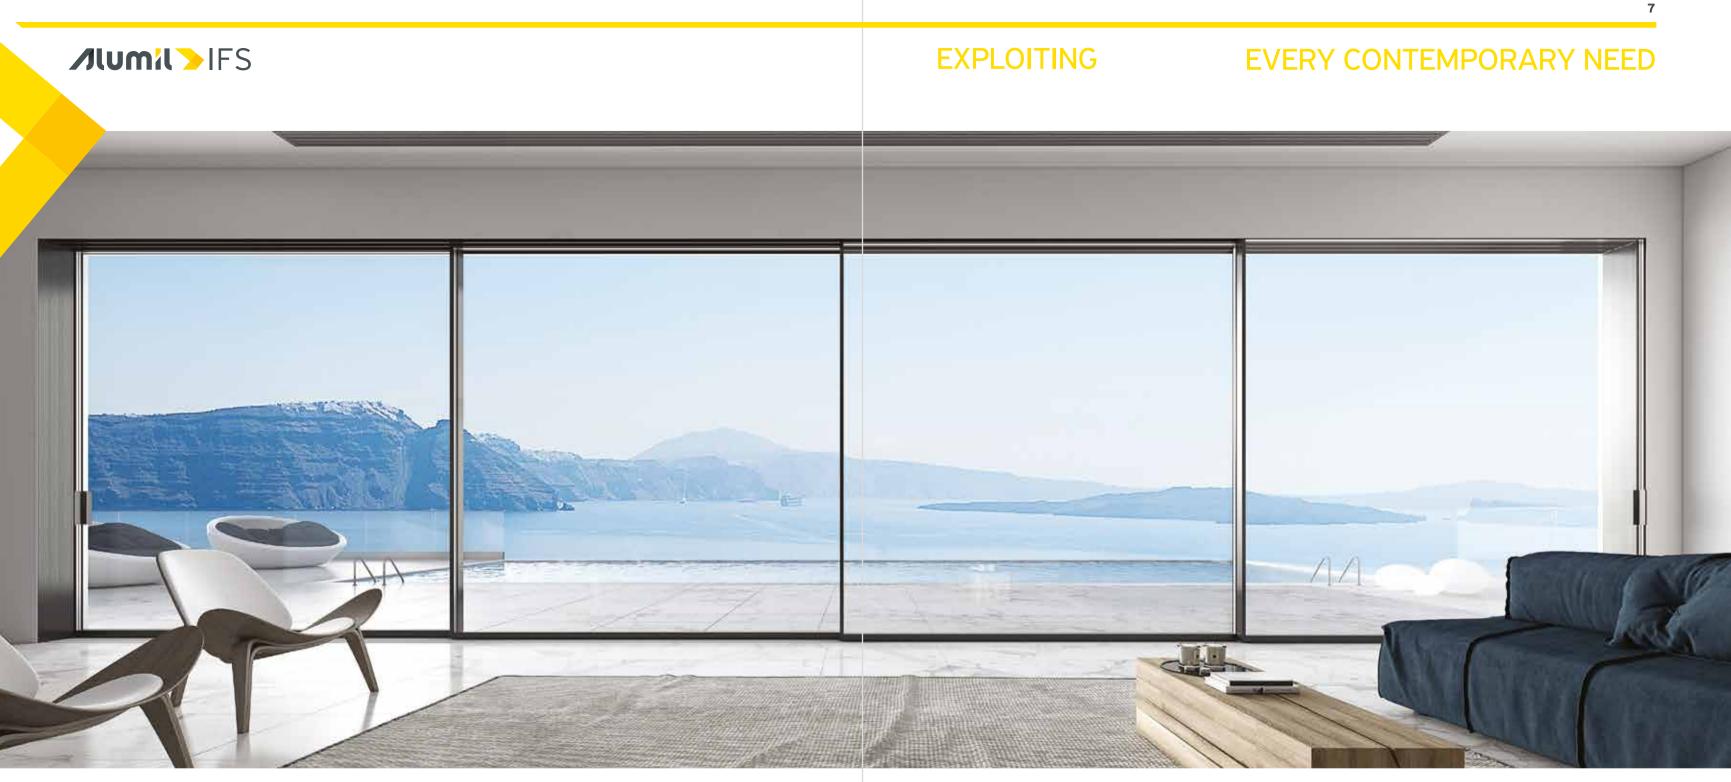

### The new ALUMIL Integrated Flyscreen represents the evolution of flyscreens ...

for minimal sliding systems while it combines **absolute protection** from insects with high aesthetics.

### **DESIGN PHILOSOPHY**

## **∂** CHARACTERISTICS

- The new integrated flyscreen remains completely invisible, hidden into the wall providing an unobstructed view and maximizing the natural light.
- Easy and safe access thanks to flat or eclipse track, ideal for children, elders and people with special needs.
- The flyscreen can be opened to any desired position and securely be sealed with the sash.
- The operation of the flyscreen is fully controlled by spring mechanism, which efficiently prevents abrupt or rapid closure.
- During closure, the sash pushes the flyscreen, so that the interior environment is constantly protected and not exposed to insects.
- In case of maintenance, the flyscreen can be detached easily without impacting the frame or the wall finish.