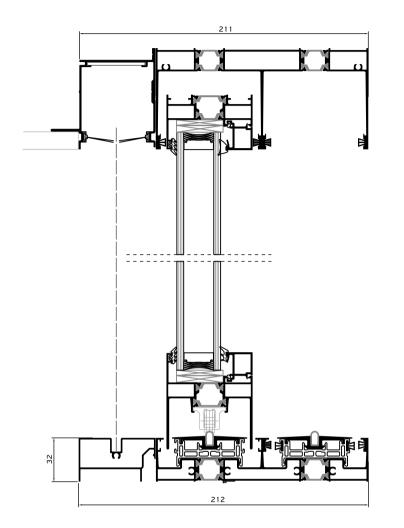

#### SMARTIA M630 PHOS

- WITHOUT SUBSILL
- WITH SUBSILL

# **SMARTIA M630 PH0S**

Without subsill

**SMARTIA M630 PH0S** With subsill