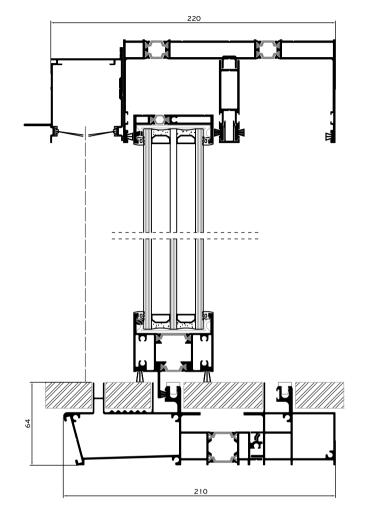

### SUPREME S650 ECLIPSE

**SUPREME S650 PHOS** Low threshold

### **SUPREME S650 PHOS**

Low threshold **BOTTOM SECTION** floor finish 35 floor finish •••> 220

**SMARTIA M630 PHOS** With subsill