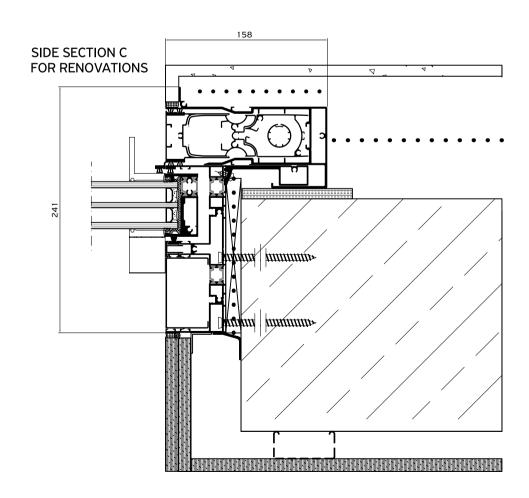

**ATTENTION**

Specially designed Alumil branded handle flash to the wall.





Uncompromising quality of mesh for long-lasting performance, optimal airflow and visibility.

# TO DETAIL







The caterpillar at the bottom maintains the flyscreen mesh stretched and insures functionality over time.



The minimal design of Alumil systems SUPREME S650 PHOS and SMARTIA M630 PHOS is enhanced with the integrated flyscreen.

THE NEW SOLUTION CAN COOPERATE PERFECTLY WITH THE FOLLOWING VERSIONS:

SUPREME S650 ECLIPSE



SUPREME S650 PHOS

LOW THRESHOLD



#### SMARTIA M630 PHOS

- WITHOUT SUBSILL
- WITH SUBSILL





### SUPREME S650 ECLIPSE

**SUPREME S650 PHOS** Low threshold









# **SMARTIA M630 PH0S**

Without subsill

**SMARTIA M630 PH0S** With subsill











# Installation













# Installation

#### **SUPREME S650 ECLIPSE**



**SMARTIA M630 PHOS** 

Without subsill



### **SUPREME S650 PHOS**

Low threshold **BOTTOM SECTION** floor finish 35 floor finish •••> 220

**SMARTIA M630 PHOS** With subsill





#### ALUMIL HEAD OFFICES & SHOWROOM - THESSALONIKI

EN JUNE 2023

GOGOUSI 8, EFKARPIA THESSALONIKI - GR 56429

TEL.: +30 2313 011000 FAX.: +30 2310 692473 EMAIL.: info@alumil.com

#### ALUMIL HEADQUARTERS

KILKIS INDUSTRIAL AREA KILKIS - GR 61100

TEL.: +30 23410 79300 FAX.: +30 23410 71988 EMAIL.: info@alumil.com

www.alumil.com