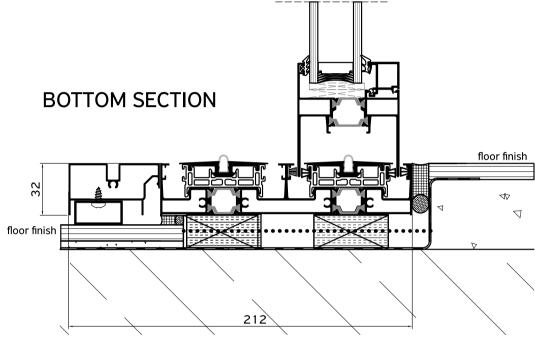

g quality of mesh for long-lasting performance, optimal airflow and visibility.

# TO DETAIL







The caterpillar at the bottom maintains the flyscreen mesh stretched and insures functionality over time.



The minimal design of Alumil systems SUPREME S650 PHOS and SMARTIA M630 PHOS is enhanced with the integrated flyscreen.

THE NEW SOLUTION CAN COOPERATE PERFECTLY WITH THE FOLLOWING VERSIONS:

SUPREME S650 ECLIPSE



SUPREME S650 PHOS

LOW THRESHOLD



#### SMARTIA M630 PHOS

- WITHOUT SUBSILL
- WITH SUBSILL





### SUPREME S650 ECLIPSE

**SUPREME S650 PHOS** Low threshold









# **SMARTIA M630 PH0S**

Without subsill

**SMARTIA M630 PH0S** With subsill











# Installation













# Installation

#### **SUPREME S650 ECLIPSE**



**SMARTIA M630 PHOS** 

Without subsill



### **SUPREME S650 PHOS**

Low threshold **BOTTOM SECTION** floor finish 35 floor finish •••> 220

**SMARTIA M630 PHOS** With subsill





#### ALUMIL HEAD OFFICES & SHOWROOM - THESSALONIKI

EN JUNE 2023

GOGOUSI 8, EFKARPIA THESSALONIKI - GR 56429

TEL.: +30 2313 011000 FAX.: +30 2310 692473 EMAIL.: info@alumil.com

#### ALUMIL HEADQUARTERS

KILKIS INDUSTRIAL AREA KILKIS - GR 61100

TEL.: +30 23410 79300 FAX.: +30 23410 71988 EMAIL.: info@alumil.com

www.alumil.com