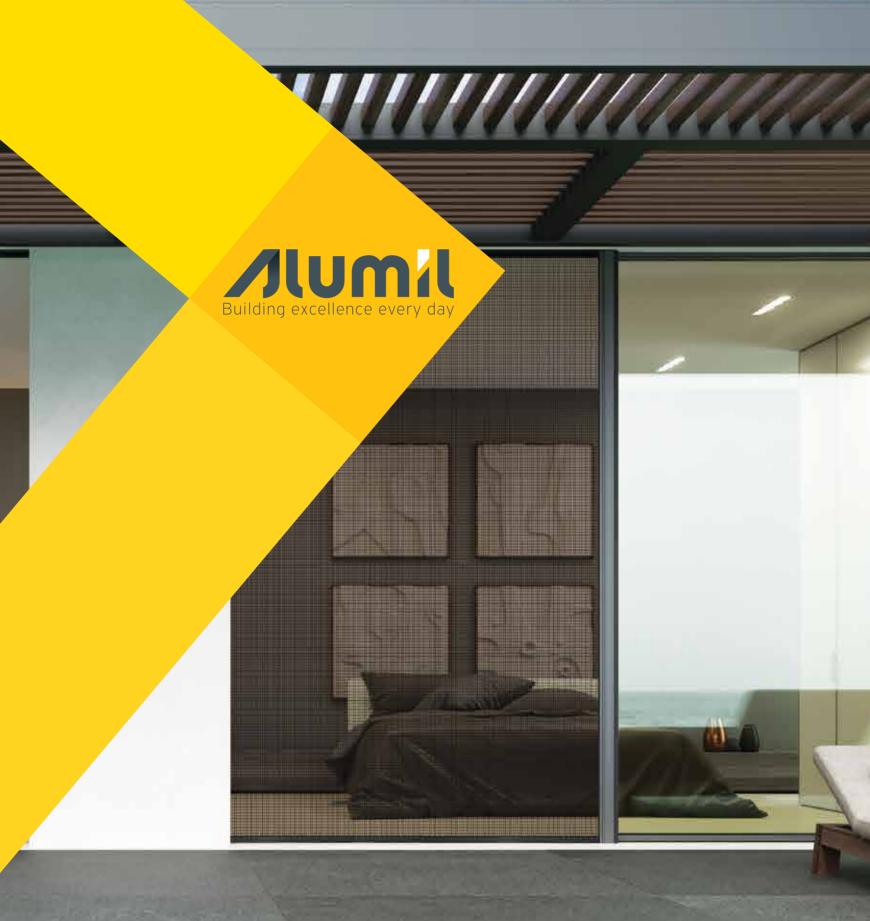

# **Alumil** IFS Integrated Flyscreen

## /lumil >IFS

### The new ALUMIL Integrated Flyscreen represents the evolution of flyscreens ...

for minimal sliding systems while it combines **absolute protection** from insects with high aesthetics.