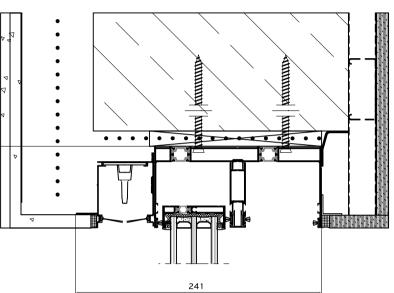

## **ATTENTION**

Specially designed Alumil branded handle flash to the wall.





Uncompromising quality of mesh for long-lasting performance, optimal airflow and visibility.

# TO DETAIL







The caterpillar at the bottom maintains the flyscreen mesh stretched and insures functionality over time.



The minimal design of Alumil systems SUPREME S650 PHOS and SMARTIA M630 PHOS is enhanced with the integrated flyscreen.

THE NEW SOLUTION CAN COOPERATE PERFECTLY WITH THE FOLLOWING VERSIONS:

SUPREME S650 ECLIPSE



SUPREME S650 PHOS

LOW THRESHOLD



#### SMARTIA M630 PHOS

- WITHOUT SUBSILL
- WITH SUBSILL





### SUPREME S650 ECLIPSE

**SUPREME S650 PHOS** Low threshold









# **SMARTIA M630 PH0S**

Without subsill

**SMARTIA M630 PH0S** With subsill











# Installation













# Installation

#### **SUPREME S650 ECLIPSE**



**SMARTIA M630 PHOS** 

Without subsill



### **SUPREME S650 PHOS**

Low threshold **BOTTOM SECTION** floor finish 35 floor finish •••> 220

**SMARTIA M630 PHOS** With subsill





#### ALUMIL HEAD OFFICES & SHOWROOM - THESSALONIKI

EN JUNE 2023

GOGOUSI 8, EFKARPIA THESSALONIKI - GR 56429

TEL.: +30 2313 011000 FAX.: +30 2310 692473 EMAIL.: info@alumil.com

#### ALUMIL HEADQUARTERS

KILKIS INDUSTRIAL AREA KILKIS - GR 61100

TEL.: +30 23410 79300 FAX.: +30 23410 71988 EMAIL.: info@alumil.com

www.alumil.com