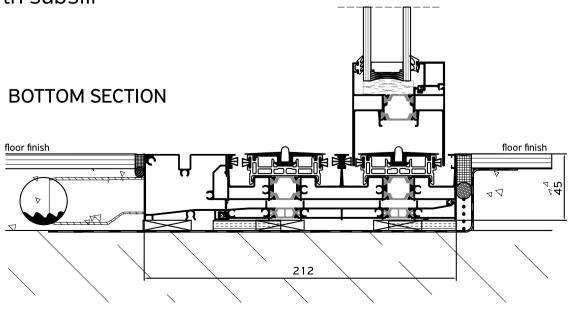

ns the flyscreen mesh stretched and insures functionality over time.



The minimal design of Alumil systems SUPREME S650 PHOS and SMARTIA M630 PHOS is enhanced with the integrated flyscreen.

THE NEW SOLUTION CAN COOPERATE PERFECTLY WITH THE FOLLOWING VERSIONS:

SUPREME S650 ECLIPSE



SUPREME S650 PHOS

LOW THRESHOLD



#### SMARTIA M630 PHOS

- WITHOUT SUBSILL
- WITH SUBSILL





### SUPREME S650 ECLIPSE

**SUPREME S650 PHOS** Low threshold









# **SMARTIA M630 PH0S**

Without subsill

**SMARTIA M630 PH0S** With subsill











# Installation













# Installation

#### **SUPREME S650 ECLIPSE**



**SMARTIA M630 PHOS** 

Without subsill



### **SUPREME S650 PHOS**

Low threshold **BOTTOM SECTION** floor finish 35 floor finish •••> 220

**SMARTIA M630 PHOS** With subsill





#### ALUMIL HEAD OFFICES & SHOWROOM - THESSALONIKI

EN JUNE 2023

GOGOUSI 8, EFKARPIA THESSALONIKI - GR 56429

TEL.: +30 2313 011000 FAX.: +30 2310 692473 EMAIL.: info@alumil.com

#### ALUMIL HEADQUARTERS

KILKIS INDUSTRIAL AREA KILKIS - GR 61100

TEL.: +30 23410 79300 FAX.: +30 23410 71988 EMAIL.: info@alumil.com

www.alumil.com