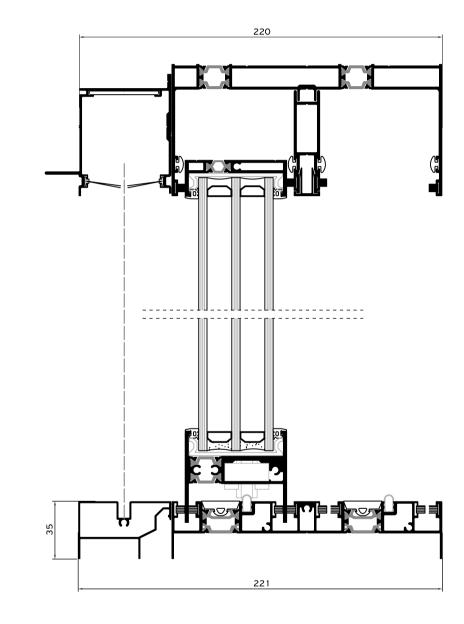

### SUPREME S650 ECLIPSE

**SUPREME S650 PHOS** Low threshold

### **SUPREME S650 PHOS**

Low threshold **BOTTOM SECTION** floor finish 35 floor finish •••> 220

**SMARTIA M630 PHOS** With subsill