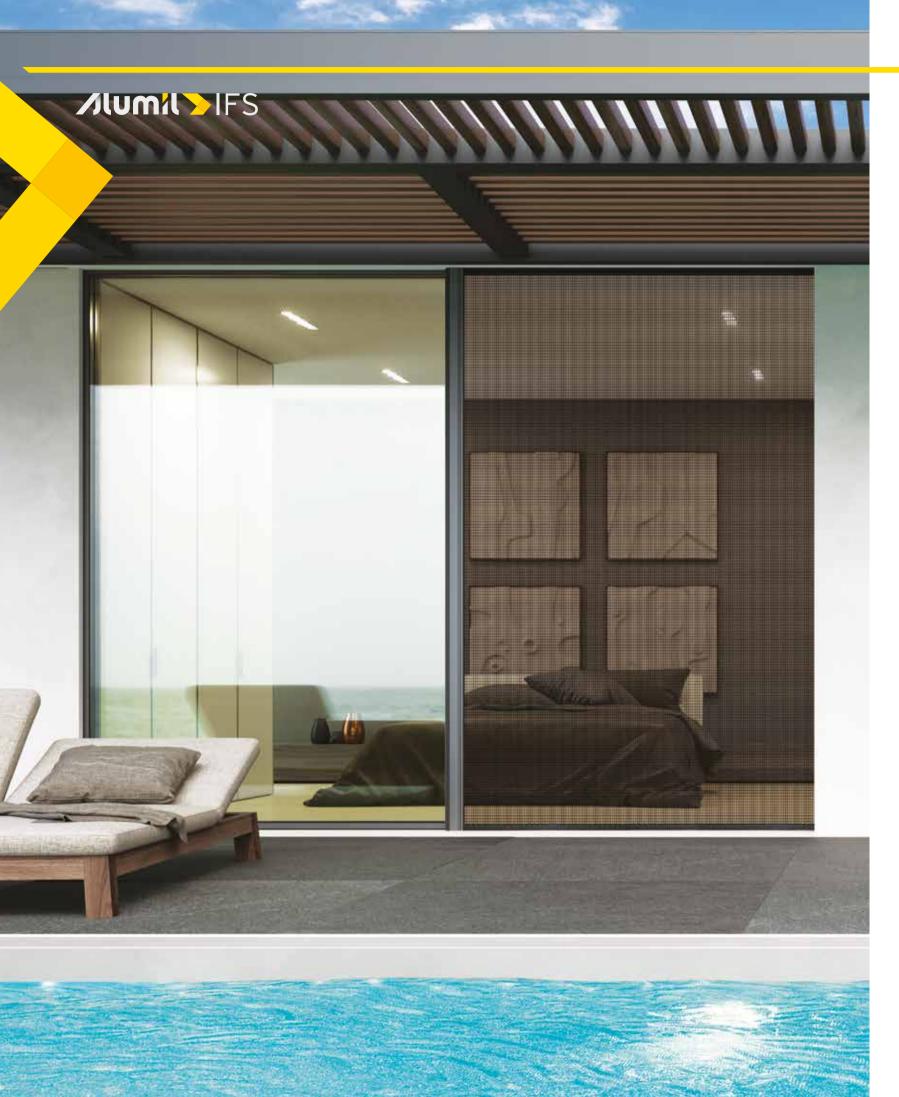

### The new ALUMIL Integrated Flyscreen represents the evolution of flyscreens ...

for minimal sliding systems while it combines **absolute protection** from insects with high aesthetics.

## **∂** CHARACTERISTICS

- The new integrated flyscreen remains completely invisible, hidden into the wall providing an unobstructed view and maximizing the natural light.
- Easy and safe access thanks to flat or eclipse track, ideal for children, elders and people with special needs.
- The flyscreen can be opened to any desired position and securely be sealed with the sash.
- The operation of the flyscreen is fully controlled by spring mechanism, which efficiently prevents abrupt or rapid closure.
- During closure, the sash pushes the flyscreen, so that the interior environment is constantly protected and not exposed to insects.
- In case of maintenance, the flyscreen can be detached easily without impacting the frame or the wall finish.

#### DIMENSIONS

| MAXIMUM WIDTH  | 2,0 m |
|----------------|-------|
| MAXIMUM HEIGHT | 3,2 m |