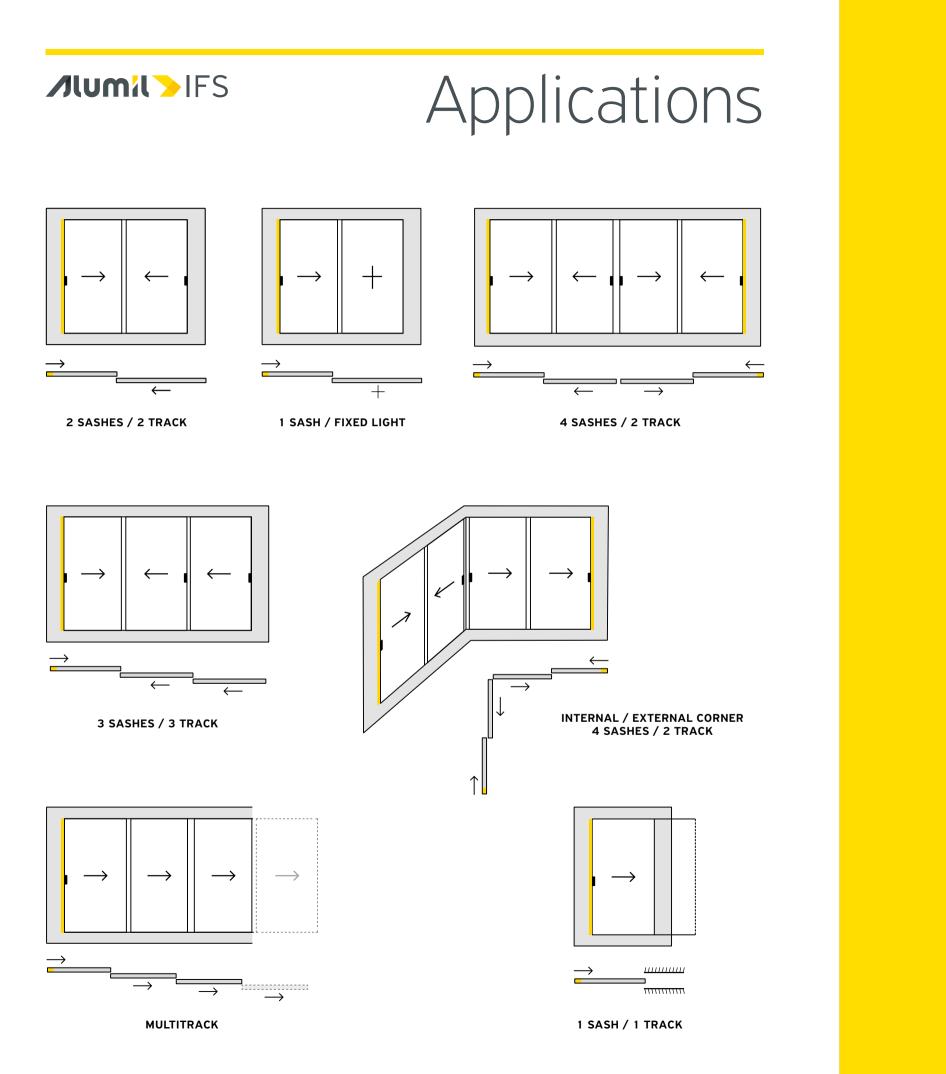

the flyscreen mesh stretched and insures functionality over time.



The minimal design of Alumil systems SUPREME S650 PHOS and SMARTIA M630 PHOS is enhanced with the integrated flyscreen.

THE NEW SOLUTION CAN COOPERATE PERFECTLY WITH THE FOLLOWING VERSIONS:

SUPREME S650 ECLIPSE



SUPREME S650 PHOS

LOW THRESHOLD



#### SMARTIA M630 PHOS

- WITHOUT SUBSILL
- WITH SUBSILL





### SUPREME S650 ECLIPSE

**SUPREME S650 PHOS** Low threshold









# **SMARTIA M630 PH0S**

Without subsill

**SMARTIA M630 PH0S** With subsill











# Installation













# Installation

#### **SUPREME S650 ECLIPSE**



**SMARTIA M630 PHOS** 

Without subsill



### **SUPREME S650 PHOS**

Low threshold **BOTTOM SECTION** floor finish 35 floor finish •••> 220

**SMARTIA M630 PHOS** With subsill





#### ALUMIL HEAD OFFICES & SHOWROOM - THESSALONIKI

EN JUNE 2023

GOGOUSI 8, EFKARPIA THESSALONIKI - GR 56429

TEL.: +30 2313 011000 FAX.: +30 2310 692473 EMAIL.: info@alumil.com

#### ALUMIL HEADQUARTERS

KILKIS INDUSTRIAL AREA KILKIS - GR 61100

TEL.: +30 23410 79300 FAX.: +30 23410 71988 EMAIL.: info@alumil.com

www.alumil.com