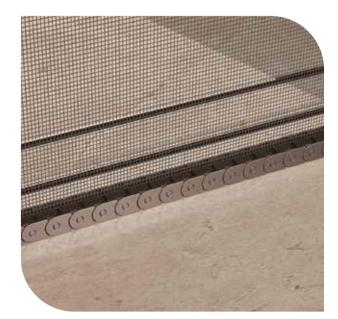

# TO DETAIL

The caterpillar at the bottom maintains the flyscreen mesh stretched and insures functionality over time.

The minimal design of Alumil systems SUPREME S650 PHOS and SMARTIA M630 PHOS is enhanced with the integrated flyscreen.