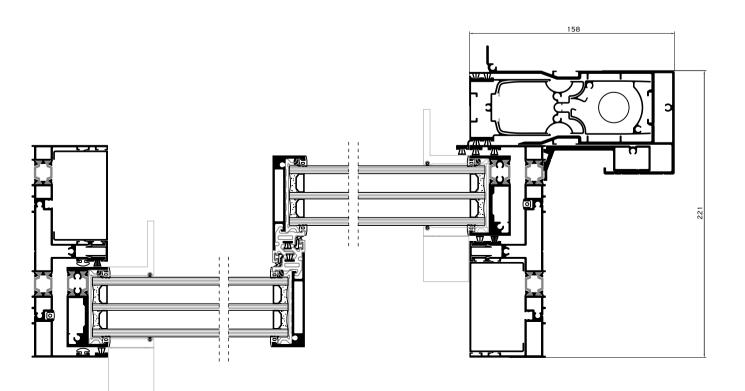

#### SMARTIA M630 PHOS

- WITHOUT SUBSILL
- WITH SUBSILL

# **SMARTIA M630 PH0S**

Without subsill

**SMARTIA M630 PH0S** With subsill