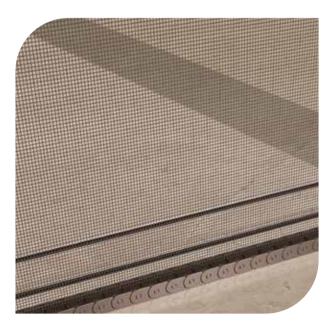

# TO DETAIL

The caterpillar at the bottom maintains the flyscreen mesh stretched and insures functionality over time.

The minimal design of Alumil systems SUPREME S650 PHOS and SMARTIA M630 PHOS is enhanced with the integrated flyscreen.