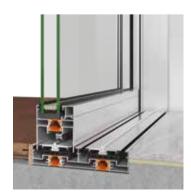

#### SMARTIA M630 PHOS

- WITHOUT SUBSILL
- WITH SUBSILL

# **SMARTIA M630 PH0S**

Without subsill

**SMARTIA M630 PH0S** With subsill