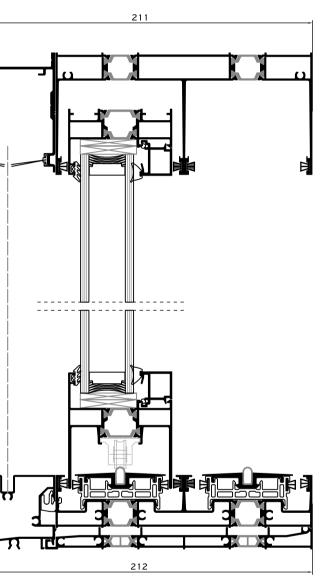

XIMUM HEIGHT | 3,2 m |



## **ATTENTION**

Specially designed Alumil branded handle flash to the wall.





Uncompromising quality of mesh for long-lasting performance, optimal airflow and visibility.

# TO DETAIL







The caterpillar at the bottom maintains the flyscreen mesh stretched and insures functionality over time.



The minimal design of Alumil systems SUPREME S650 PHOS and SMARTIA M630 PHOS is enhanced with the integrated flyscreen.

THE NEW SOLUTION CAN COOPERATE PERFECTLY WITH THE FOLLOWING VERSIONS:

SUPREME S650 ECLIPSE



SUPREME S650 PHOS

LOW THRESHOLD



#### SMARTIA M630 PHOS

- WITHOUT SUBSILL
- WITH SUBSILL





### SUPREME S650 ECLIPSE

**SUPREME S650 PHOS** Low threshold









# **SMARTIA M630 PH0S**

Without subsill

**SMARTIA M630 PH0S** With subsill











# Installation













# Installation

#### **SUPREME S650 ECLIPSE**



**SMARTIA M630 PHOS** 

Without subsill



### **SUPREME S650 PHOS**

Low threshold **BOTTOM SECTION** floor finish 35 floor finish •••> 220

**SMARTIA M630 PHOS** With subsill





#### ALUMIL HEAD OFFICES & SHOWROOM - THESSALONIKI

EN JUNE 2023

GOGOUSI 8, EFKARPIA THESSALONIKI - GR 56429

TEL.: +30 2313 011000 FAX.: +30 2310 692473 EMAIL.: info@alumil.com

#### ALUMIL HEADQUARTERS

KILKIS INDUSTRIAL AREA KILKIS - GR 61100

TEL.: +30 23410 79300 FAX.: +30 23410 71988 EMAIL.: info@alumil.com

www.alumil.com