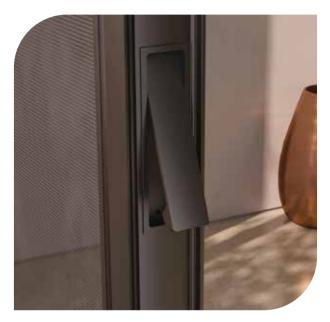

## **ATTENTION**

Specially designed Alumil branded handle flash to the wall.

Uncompromising quality of mesh for long-lasting performance, optimal airflow and visibility.