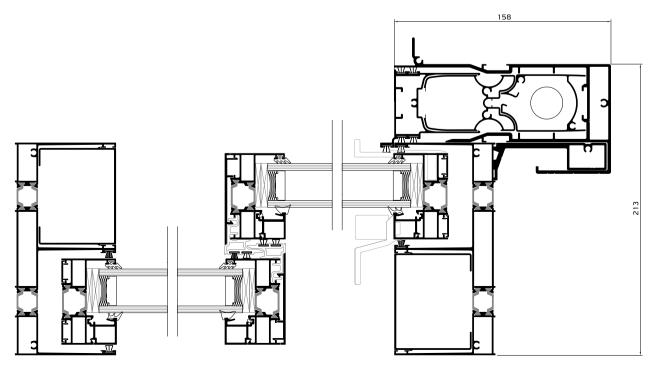

### SUPREME S650 ECLIPSE

**SUPREME S650 PHOS** Low threshold

# **SMARTIA M630 PH0S**

Without subsill

**SMARTIA M630 PH0S** With subsill