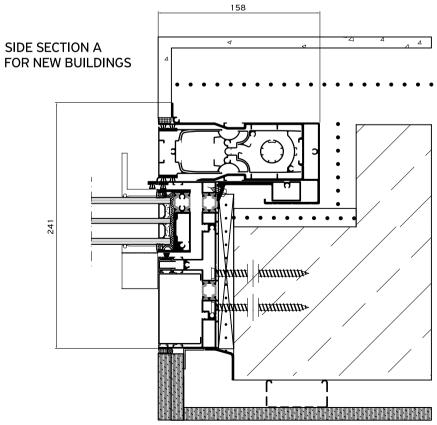

## **ATTENTION**

Specially designed Alumil branded handle flash to the wall.





Uncompromising quality of mesh for long-lasting performance, optimal airflow and visibility.

# TO DETAIL







The caterpillar at the bottom maintains the flyscreen mesh stretched and insures functionality over time.



The minimal design of Alumil systems SUPREME S650 PHOS and SMARTIA M630 PHOS is enhanced with the integrated flyscreen.

THE NEW SOLUTION CAN COOPERATE PERFECTLY WITH THE FOLLOWING VERSIONS:

SUPREME S650 ECLIPSE



SUPREME S650 PHOS

LOW THRESHOLD



#### SMARTIA M630 PHOS

- WITHOUT SUBSILL
- WITH SUBSILL





### SUPREME S650 ECLIPSE

**SUPREME S650 PHOS** Low threshold









# **SMARTIA M630 PH0S**

Without subsill

**SMARTIA M630 PH0S** With subsill











# Installation













# Installation

#### **SUPREME S650 ECLIPSE**



**SMARTIA M630 PHOS** 

Without subsill



### **SUPREME S650 PHOS**

Low threshold **BOTTOM SECTION** floor finish 35 floor finish •••> 220

**SMARTIA M630 PHOS** With subsill





#### ALUMIL HEAD OFFICES & SHOWROOM - THESSALONIKI

EN JUNE 2023

GOGOUSI 8, EFKARPIA THESSALONIKI - GR 56429

TEL.: +30 2313 011000 FAX.: +30 2310 692473 EMAIL.: info@alumil.com

#### ALUMIL HEADQUARTERS

KILKIS INDUSTRIAL AREA KILKIS - GR 61100

TEL.: +30 23410 79300 FAX.: +30 23410 71988 EMAIL.: info@alumil.com

www.alumil.com