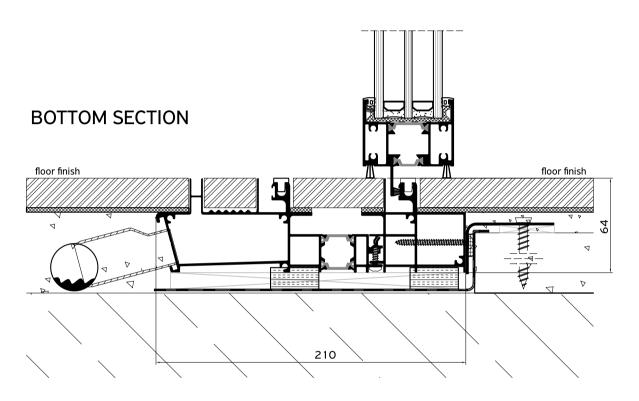

### SUPREME S650 ECLIPSE

**SUPREME S650 PHOS** Low threshold

### **SUPREME S650 PHOS**

Low threshold **BOTTOM SECTION** floor finish 35 floor finish •••> 220

**SMARTIA M630 PHOS** With subsill