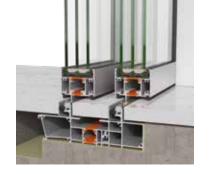

THE NEW SOLUTION CAN COOPERATE PERFECTLY WITH THE FOLLOWING VERSIONS:

SUPREME S650 ECLIPSE

SUPREME S650 PHOS

LOW THRESHOLD

### SUPREME S650 ECLIPSE

**SUPREME S650 PHOS** Low threshold