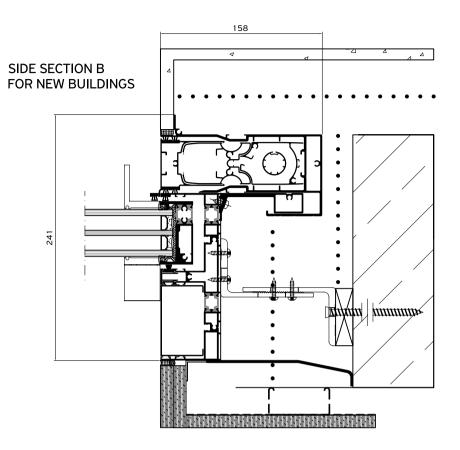

## **ATTENTION**

Specially designed Alumil branded handle flash to the wall.





Uncompromising quality of mesh for long-lasting performance, optimal airflow and visibility.

# TO DETAIL







The caterpillar at the bottom maintains the flyscreen mesh stretched and insures functionality over time.



The minimal design of Alumil systems SUPREME S650 PHOS and SMARTIA M630 PHOS is enhanced with the integrated flyscreen.

THE NEW SOLUTION CAN COOPERATE PERFECTLY WITH THE FOLLOWING VERSIONS:

SUPREME S650 ECLIPSE



SUPREME S650 PHOS

LOW THRESHOLD



#### SMARTIA M630 PHOS

- WITHOUT SUBSILL
- WITH SUBSILL





### SUPREME S650 ECLIPSE

**SUPREME S650 PHOS** Low threshold









# **SMARTIA M630 PH0S**

Without subsill

**SMARTIA M630 PH0S** With subsill











# Installation













# Installation

#### **SUPREME S650 ECLIPSE**



**SMARTIA M630 PHOS** 

Without subsill



### **SUPREME S650 PHOS**

Low threshold **BOTTOM SECTION** floor finish 35 floor finish •••> 220

**SMARTIA M630 PHOS** With subsill





#### ALUMIL HEAD OFFICES & SHOWROOM - THESSALONIKI

EN JUNE 2023

GOGOUSI 8, EFKARPIA THESSALONIKI - GR 56429

TEL.: +30 2313 011000 FAX.: +30 2310 692473 EMAIL.: info@alumil.com

#### ALUMIL HEADQUARTERS

KILKIS INDUSTRIAL AREA KILKIS - GR 61100

TEL.: +30 23410 79300 FAX.: +30 23410 71988 EMAIL.: info@alumil.com

www.alumil.com