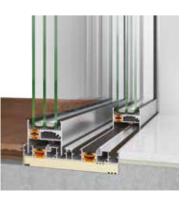

#### SMARTIA M630 PHOS

- WITHOUT SUBSILL
- WITH SUBSILL

# **SMARTIA M630 PH0S**

Without subsill

**SMARTIA M630 PH0S** With subsill