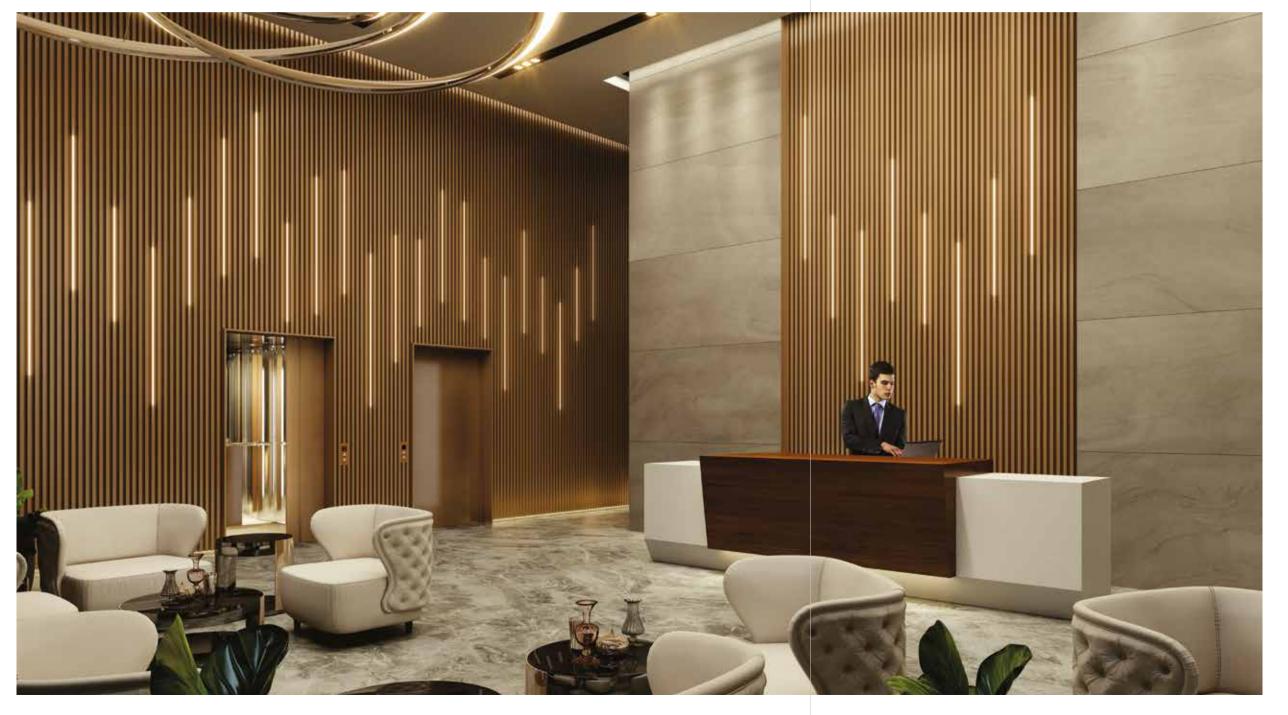

### **DECORATIVE SOLUTIONS**

- It outperforms wood when used outdoors, exhibiting superior resistance to weather conditions, direct sunlight, and factors that cause wood decay, requiring no maintenance.
- Fixed on a special flat profile or combined with the other cladding profiles, Woodalux® offers stylish creations.
- Available in various dimensions (32x40, 32x60, 32x80, 32x120 mm), nine colors and caps of the same material or aluminium material.

# Experience the numerous lighting options and bring enlightened solutions into life!

LED lighting strips are seamlessly integrated into the aluminum profiles, enhancing the overall architectural design and offering endless creative customization. With the option for dimmable LED, precise control over brightness levels can be achieved, promoting energy efficiency and allowing for dynamic atmospheres tailored

to any environment or mood. Placed partially or all along the aluminum bars, these lighting options literally transform the cladding surface and the building itself, especially as the sun goes down, further enhancing the visual impact and functionality of the design.

### **PERFORATION**

Interior

Barcode cladding applications indoors on both walls and ceilings. Accompanied by lighting elements and sound reductive on materials, they offer unique aesthetic and sound reduction properties.