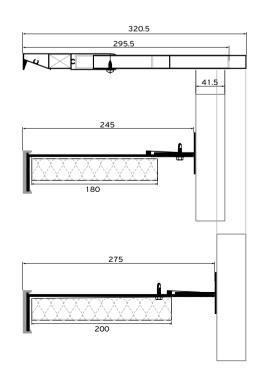

# Solution for thermal insulation

The cladding system is accompanied with a robust and efficient aluminium subframe, which allows covering of very large surfaces, without limitation on insulation thickness. Furthermore, the easy, fast and sturdy installation of the system provides high flexibility during its construction.

- Great variety of aluminium brackets, to allow insulation thickness up to 200 mm.
- Special clip on the brackets for fast installation.
- Oval pre-made holes for flexible adjustments.
- Durable plastic pad, to avoid thermal bridging.
- Additional transom profiles, to create complex frames and overcome application complexities.
- Compatible with many other wall cladding materials, such as aluminium composite panels and sheets or wood composite planks (Woodee).