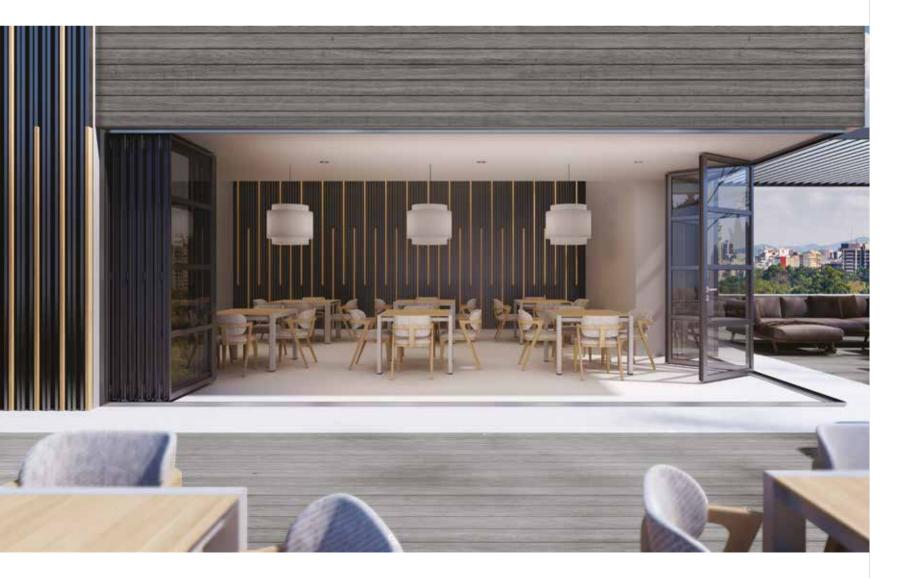

### **PERFORATION**

Interior

Barcode cladding applications indoors on both walls and ceilings. Accompanied by lighting elements and sound reductive on materials, they offer unique aesthetic and sound reduction properties.