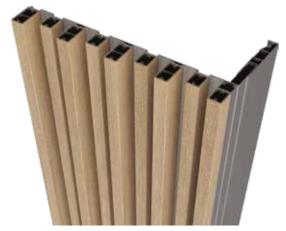

### Shedding light via perforation

Perforated profiles allow the natural lighting during the day and enhance the extra decorative play with the artificial lighting during the night.

The dense round perforation (5 mm) along the inner channel of the profiles upgrades aesthetics & lighting.

### **PERFORATION**

Interior

Barcode cladding applications indoors on both walls and ceilings. Accompanied by lighting elements and sound reductive on materials, they offer unique aesthetic and sound reduction properties.