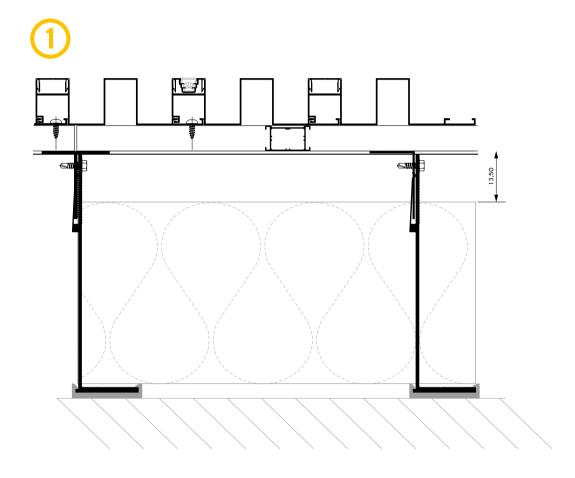

# Solution for thermal insulation

The cladding system is accompanied with a robust and efficient aluminium subframe, which allows covering of very large surfaces, without limitation on insulation thickness. Furthermore, the easy, fast and sturdy installation of the system provides high flexibility during its construction.

- Great variety of aluminium brackets, to allow insulation thickness up to 200 mm.
- Special clip on the brackets for fast installation.
- Oval pre-made holes for flexible adjustments.
- Durable plastic pad, to avoid thermal bridging.
- Additional transom profiles, to create complex frames and overcome application complexities.
- Compatible with many other wall cladding materials, such as aluminium composite panels and sheets or wood composite planks (Woodee).