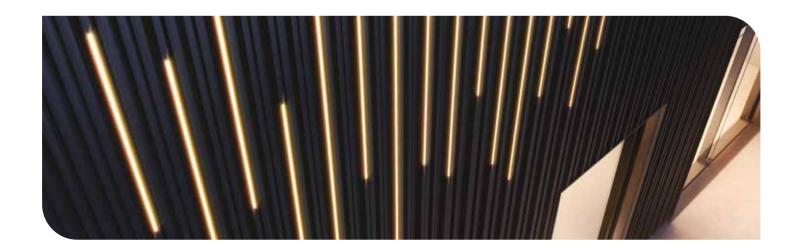

### LIGHTING

# Experience the numerous lighting options and bring enlightened solutions into life!

LED lighting strips are seamlessly integrated into the aluminum profiles, enhancing the overall architectural design and offering endless creative customization. With the option for dimmable LED, precise control over brightness levels can be achieved, promoting energy efficiency and allowing for dynamic atmospheres tailored

to any environment or mood. Placed partially or all along the aluminum bars, these lighting options literally transform the cladding surface and the building itself, especially as the sun goes down, further enhancing the visual impact and functionality of the design.