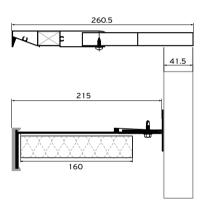

# Solution for thermal insulation

The cladding system is accompanied with a robust and efficient aluminium subframe, which allows covering of very large surfaces, without limitation on insulation thickness. Furthermore, the easy, fast and sturdy installation of the system provides high flexibility during its construction.

- Great variety of aluminium brackets, to allow insulation thickness up to 200 mm.
- Special clip on the brackets for fast installation.
- Oval pre-made holes for flexible adjustments.
- Durable plastic pad, to avoid thermal bridging.
- Additional transom profiles, to create complex frames and overcome application complexities.
- Compatible with many other wall cladding materials, such as aluminium composite panels and sheets or wood composite planks (Woodee).