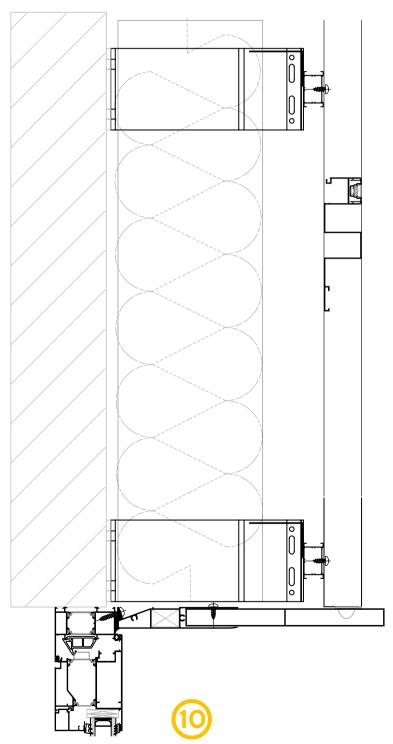

# Solution for thermal insulation

The cladding system is accompanied with a robust and efficient aluminium subframe, which allows covering of very large surfaces, without limitation on insulation thickness. Furthermore, the easy, fast and sturdy installation of the system provides high flexibility during its construction.

- Great variety of aluminium brackets, to allow insulation thickness up to 200 mm.
- Special clip on the brackets for fast installation.
- Oval pre-made holes for flexible adjustments.
- Durable plastic pad, to avoid thermal bridging.
- Additional transom profiles, to create complex frames and overcome application complexities.
- Compatible with many other wall cladding materials, such as aluminium composite panels and sheets or wood composite planks (Woodee).