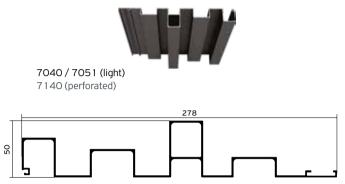

### **DECORATIVE SOLUTIONS**

### LIGHTING

# Experience the numerous lighting options and bring enlightened solutions into life!

LED lighting strips are seamlessly integrated into the aluminum profiles, enhancing the overall architectural design and offering endless creative customization. With the option for dimmable LED, precise control over brightness levels can be achieved, promoting energy efficiency and allowing for dynamic atmospheres tailored

to any environment or mood. Placed partially or all along the aluminum bars, these lighting options literally transform the cladding surface and the building itself, especially as the sun goes down, further enhancing the visual impact and functionality of the design.