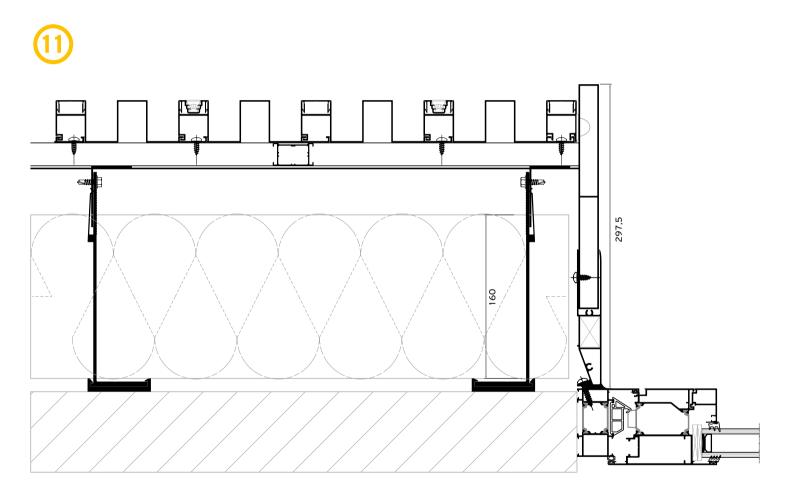

# Solution for thermal insulation

The cladding system is accompanied with a robust and efficient aluminium subframe, which allows covering of very large surfaces, without limitation on insulation thickness. Furthermore, the easy, fast and sturdy installation of the system provides high flexibility during its construction.

- Great variety of aluminium brackets, to allow insulation thickness up to 200 mm.
- Special clip on the brackets for fast installation.
- Oval pre-made holes for flexible adjustments.
- Durable plastic pad, to avoid thermal bridging.
- Additional transom profiles, to create complex frames and overcome application complexities.
- Compatible with many other wall cladding materials, such as aluminium composite panels and sheets or wood composite planks (Woodee).