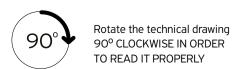

# Solution for thermal insulation

The cladding system is accompanied with a robust and efficient aluminium subframe, which allows covering of very large surfaces, without limitation on insulation thickness. Furthermore, the easy, fast and sturdy installation of the system provides high flexibility during its construction.

- Great variety of aluminium brackets, to allow insulation thickness up to 200 mm.
- Special clip on the brackets for fast installation.
- Oval pre-made holes for flexible adjustments.
- Durable plastic pad, to avoid thermal bridging.
- Additional transom profiles, to create complex frames and overcome application complexities.
- Compatible with many other wall cladding materials, such as aluminium composite panels and sheets or wood composite planks (Woodee).