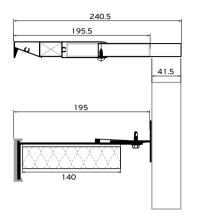

# Solution for thermal insulation

The cladding system is accompanied with a robust and efficient aluminium subframe, which allows covering of very large surfaces, without limitation on insulation thickness. Furthermore, the easy, fast and sturdy installation of the system provides high flexibility during its construction.

- Great variety of aluminium brackets, to allow insulation thickness up to 200 mm.
- Special clip on the brackets for fast installation.
- Oval pre-made holes for flexible adjustments.
- Durable plastic pad, to avoid thermal bridging.
- Additional transom profiles, to create complex frames and overcome application complexities.
- Compatible with many other wall cladding materials, such as aluminium composite panels and sheets or wood composite planks (Woodee).