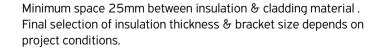

# Solution for thermal insulation

The cladding system is accompanied with a robust and efficient aluminium subframe, which allows covering of very large surfaces, without limitation on insulation thickness. Furthermore, the easy, fast and sturdy installation of the system provides high flexibility during its construction.

- Great variety of aluminium brackets, to allow insulation thickness up to 200 mm.
- Special clip on the brackets for fast installation.
- Oval pre-made holes for flexible adjustments.
- Durable plastic pad, to avoid thermal bridging.
- Additional transom profiles, to create complex frames and overcome application complexities.
- Compatible with many other wall cladding materials, such as aluminium composite panels and sheets or wood composite planks (Woodee).