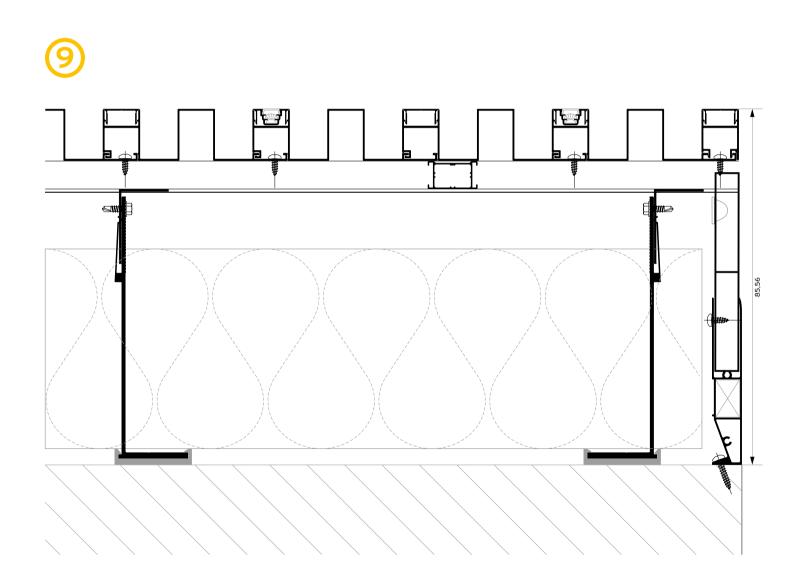

# Solution for thermal insulation

The cladding system is accompanied with a robust and efficient aluminium subframe, which allows covering of very large surfaces, without limitation on insulation thickness. Furthermore, the easy, fast and sturdy installation of the system provides high flexibility during its construction.

- Great variety of aluminium brackets, to allow insulation thickness up to 200 mm.
- Special clip on the brackets for fast installation.
- Oval pre-made holes for flexible adjustments.
- Durable plastic pad, to avoid thermal bridging.
- Additional transom profiles, to create complex frames and overcome application complexities.
- Compatible with many other wall cladding materials, such as aluminium composite panels and sheets or wood composite planks (Woodee).