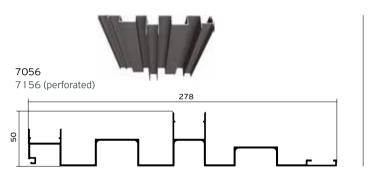

### **DECORATIVE SOLUTIONS**

### **PERFORATION**

Exterior

### Shedding light via perforation

Perforated profiles allow the natural lighting during the day and enhance the extra decorative play with the artificial lighting during the night.

The dense round perforation (5 mm) along the inner channel of the profiles upgrades aesthetics & lighting.