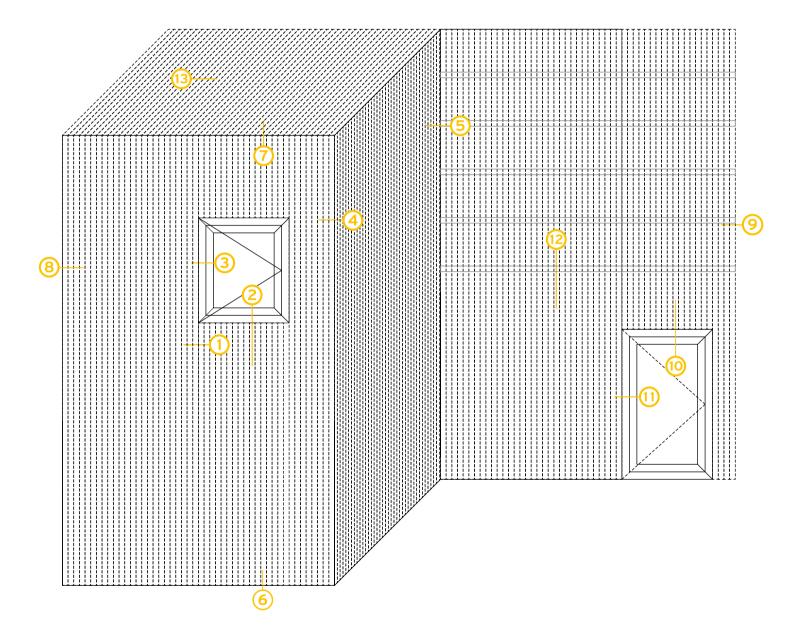

Wall application

Craft effortlessly elegant outdoor environments by integrating our Barcode design solutions. Our emblematic **gates**, **stylish fences**, and **shutters** epitomize modernity and durability, elevating outdoor spaces with sophistication. Enhanced by integrated **LED lights** and **Woodalux® bars**, our designs leave a lasting impression and captivate attention.

### HOLISTIC BARCODE EXPERIENCE

Fences, gates, shutters & more

- / Spectacular hinged gate with concealed pivot hinges, manual or automated operation, up to 1.5 m width / 3.0 m height, if single-leaf.
- / Inspirational sliding / hinged gates and fences, which cover most technical and decorative needs (up to 2.0m height and 6.0m length).