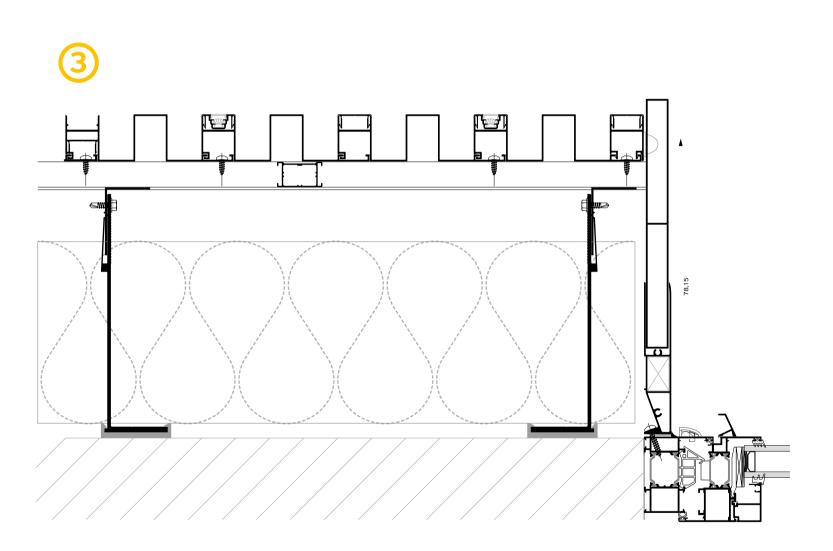

Insightful projects require a smart variety of decorative solutions

A diverse and continually expanding selection of aluminum profiles is available to satisfy the aesthetic demands of any project. Whether symmetric or asymmetric, featuring hollows or flat blades, these profiles firmly interlock, delivering a stylish outcome. Moreover, they can be seamlessly integrated with LED lighting strips, Woodalux® planks, and each other, allowing for even greater creative possibilities in design.

### **ALUMINIUM PROFILES**