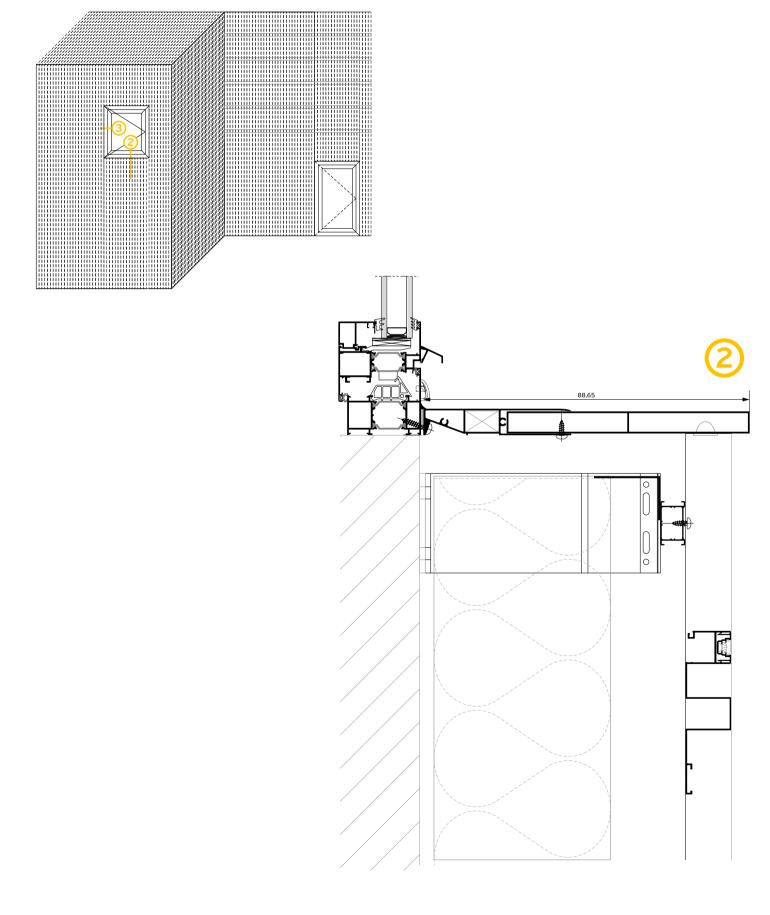

Insightful projects require a smart variety of decorative solutions

A diverse and continually expanding selection of aluminum profiles is available to satisfy the aesthetic demands of any project. Whether symmetric or asymmetric, featuring hollows or flat blades, these profiles firmly interlock, delivering a stylish outcome. Moreover, they can be seamlessly integrated with LED lighting strips, Woodalux® planks, and each other, allowing for even greater creative possibilities in design.

### **ALUMINIUM PROFILES**