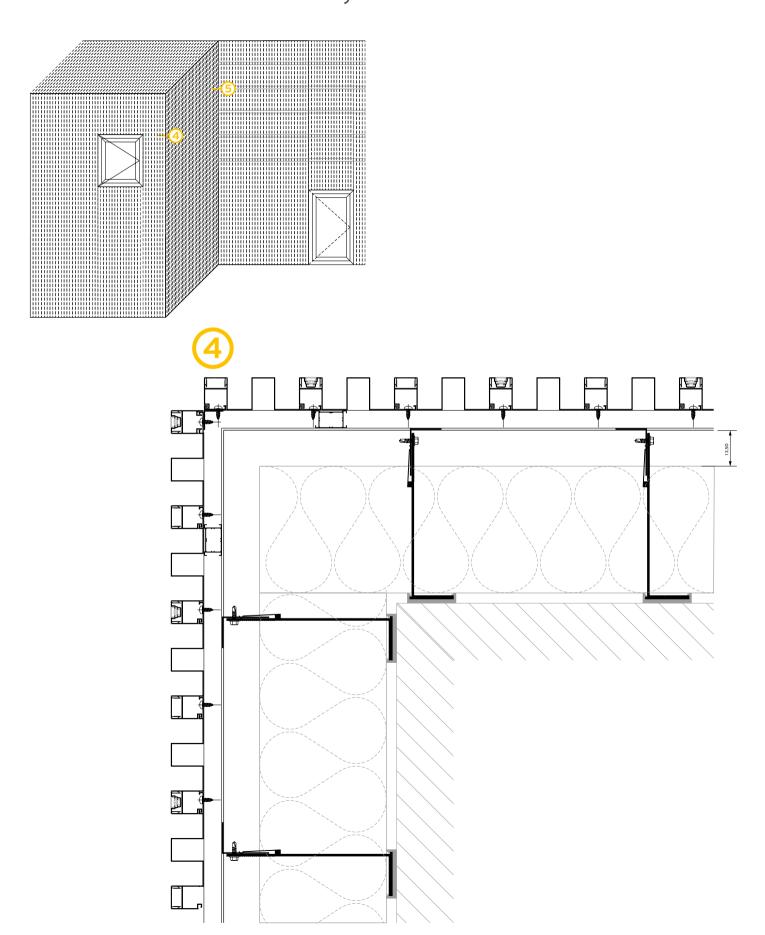

# Solution for thermal insulation

The cladding system is accompanied with a robust and efficient aluminium subframe, which allows covering of very large surfaces, without limitation on insulation thickness. Furthermore, the easy, fast and sturdy installation of the system provides high flexibility during its construction.

- Great variety of aluminium brackets, to allow insulation thickness up to 200 mm.
- Special clip on the brackets for fast installation.
- Oval pre-made holes for flexible adjustments.
- Durable plastic pad, to avoid thermal bridging.
- Additional transom profiles, to create complex frames and overcome application complexities.
- Compatible with many other wall cladding materials, such as aluminium composite panels and sheets or wood composite planks (Woodee).