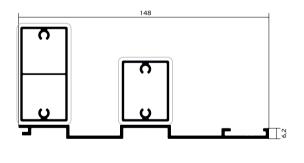

Insightful projects require a smart variety of decorative solutions

A diverse and continually expanding selection of aluminum profiles is available to satisfy the aesthetic demands of any project. Whether symmetric or asymmetric, featuring hollows or flat blades, these profiles firmly interlock, delivering a stylish outcome. Moreover, they can be seamlessly integrated with LED lighting strips, Woodalux® planks, and each other, allowing for even greater creative possibilities in design.