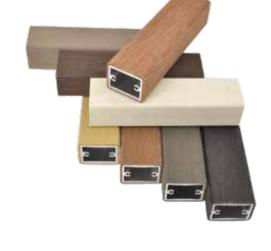

Insightful projects require a smart variety of decorative solutions

A diverse and continually expanding selection of aluminum profiles is available to satisfy the aesthetic demands of any project. Whether symmetric or asymmetric, featuring hollows or flat blades, these profiles firmly interlock, delivering a stylish outcome. Moreover, they can be seamlessly integrated with LED lighting strips, Woodalux® planks, and each other, allowing for even greater creative possibilities in design.

### **DECORATIVE SOLUTIONS**

- It outperforms wood when used outdoors, exhibiting superior resistance to weather conditions, direct sunlight, and factors that cause wood decay, requiring no maintenance.
- Fixed on a special flat profile or combined with the other cladding profiles, Woodalux® offers stylish creations.
- Available in various dimensions (32x40, 32x60, 32x80, 32x120 mm), nine colors and caps of the same material or aluminium material.