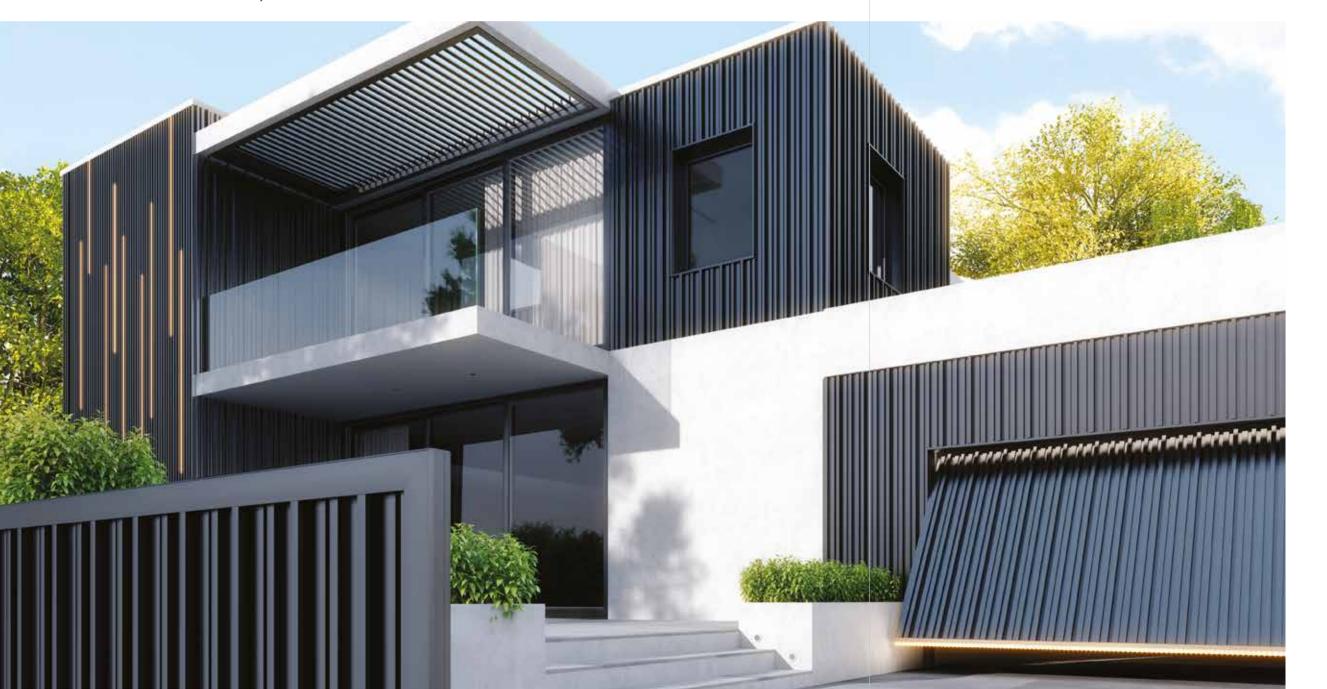

### **SMARTIA BARCODE CLADDING**

is the ideal series for wall-cladding applications and undoubtedly an astonishingly useful tool for architects, contributing to the design of impressive constructions, and fully or partially covering buildings in a unique style. Create Cladding
Façades in Style

### FOR ENDLESS CUSTOMIZATION

//lumil > SMARTIA

Barcode Cladding

- Aimed at covering many types of buildings, i.e., of commercial & office use, as well as modern residences with unlimited possibilities.
- Applied both at the exterior and the interior, on the wall and the ceiling, upgrading overall aesthetics and energy levels.
- Mainly based on a wide selection of aluminium profiles and integrated with other elements, e.g., wood composite Woodalux®, LED lighting, perforated surfaces, etc.
- Facilitates stylish combinations of cladding surfaces with complementary fences, gates, shutters, shading surfaces, and more, all designed in harmony.

Top aesthetics - modern minimalistic constructions, which create new architectural trends.

### **INCOMPARABLE**

**ADVANTAGES** 

- **Innovation** high levels of differentiation and very interesting architectural proposals.
- **Robust construction** very large surfaces can be covered, thanks to the integrated support system, made also of aluminium.
- Resistance extreme corrosion resistance, thanks to the durability of aluminium and its surface treatment.
- **Insulation** it allows and at the same time protects the thermal insulation regardless of its thicknesses.
- **Technical applications** it provides efficient solutions, even in cases characterized by technical complexity (cladding with curtain walls, windows, etc).
- **Decoration** unlimited color choices, combined with LED lighting options and synthetic wood (Woodalux®).