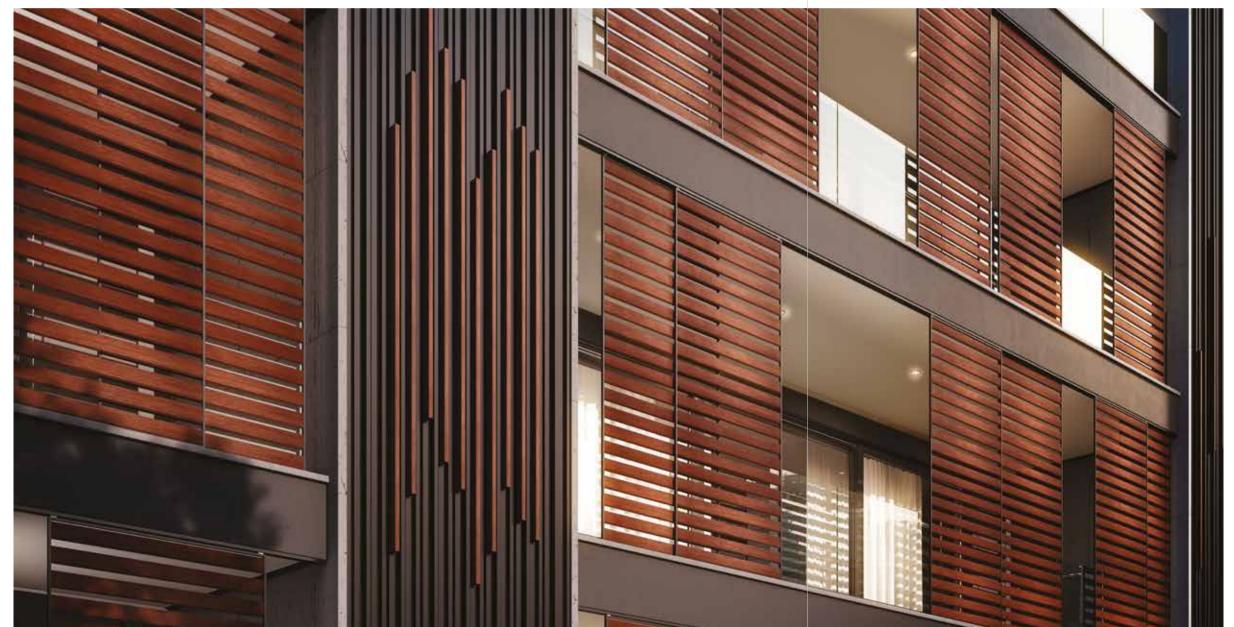

### **SMARTIA BARCODE CLADDING**

is the ideal series for wall-cladding applications and undoubtedly an astonishingly useful tool for architects, contributing to the design of impressive constructions, and fully or partially covering buildings in a unique style. Create Cladding
Façades in Style

### FOR ENDLESS CUSTOMIZATION

//lumil > SMARTIA

Barcode Cladding

- Aimed at covering many types of buildings, i.e., of commercial & office use, as well as modern residences with unlimited possibilities.
- Applied both at the exterior and the interior, on the wall and the ceiling, upgrading overall aesthetics and energy levels.
- Mainly based on a wide selection of aluminium profiles and integrated with other elements, e.g., wood composite Woodalux®, LED lighting, perforated surfaces, etc.
- Facilitates stylish combinations of cladding surfaces with complementary fences, gates, shutters, shading surfaces, and more, all designed in harmony.

Top aesthetics - modern minimalistic constructions, which create new architectural trends.