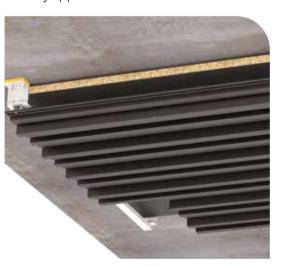

### **PERFORATION**

Interior

Barcode cladding applications indoors on both walls and ceilings. Accompanied by lighting elements and sound reductive on materials, they offer unique aesthetic and sound reduction properties.