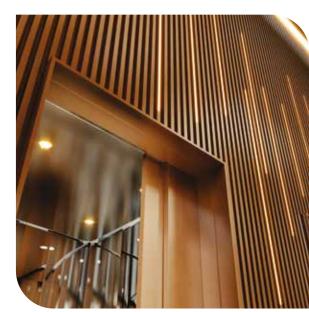

### **DECORATIVE SOLUTIONS**

- It outperforms wood when used outdoors, exhibiting superior resistance to weather conditions, direct sunlight, and factors that cause wood decay, requiring no maintenance.
- Fixed on a special flat profile or combined with the other cladding profiles, Woodalux® offers stylish creations.
- Available in various dimensions (32x40, 32x60, 32x80, 32x120 mm), nine colors and caps of the same material or aluminium material.

### **PERFORATION**

Interior

Barcode cladding applications indoors on both walls and ceilings. Accompanied by lighting elements and sound reductive on materials, they offer unique aesthetic and sound reduction properties.