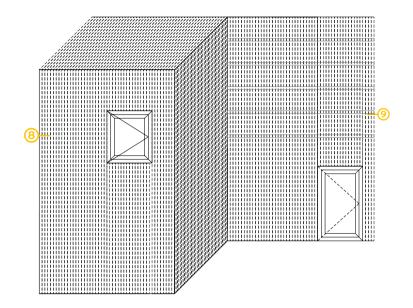

# Solution for thermal insulation

The cladding system is accompanied with a robust and efficient aluminium subframe, which allows covering of very large surfaces, without limitation on insulation thickness. Furthermore, the easy, fast and sturdy installation of the system provides high flexibility during its construction.

- Great variety of aluminium brackets, to allow insulation thickness up to 200 mm.
- Special clip on the brackets for fast installation.
- Oval pre-made holes for flexible adjustments.
- Durable plastic pad, to avoid thermal bridging.
- Additional transom profiles, to create complex frames and overcome application complexities.
- Compatible with many other wall cladding materials, such as aluminium composite panels and sheets or wood composite planks (Woodee).