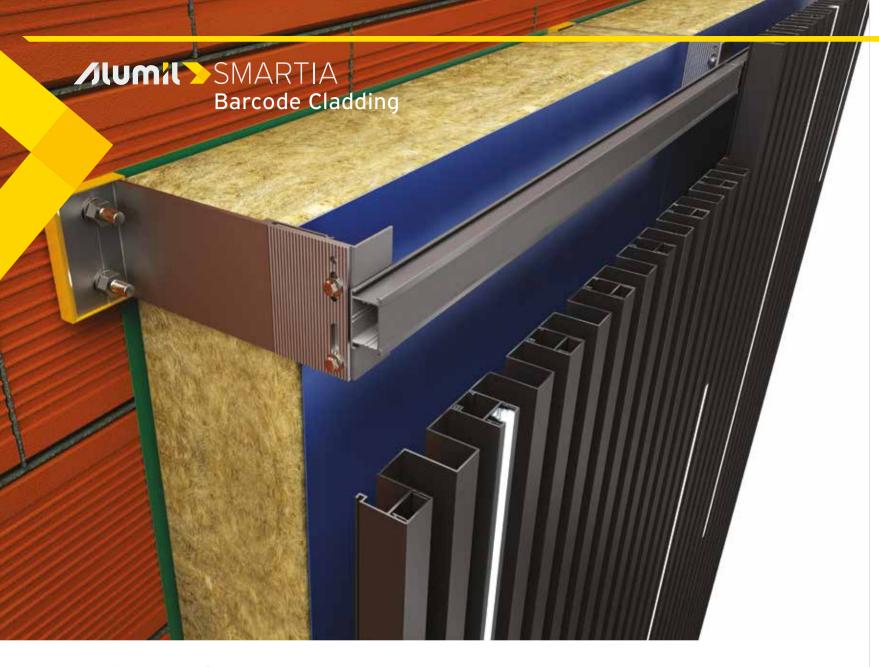

# Solution for thermal insulation

The cladding system is accompanied with a robust and efficient aluminium subframe, which allows covering of very large surfaces, without limitation on insulation thickness. Furthermore, the easy, fast and sturdy installation of the system provides high flexibility during its construction.

- Great variety of aluminium brackets, to allow insulation thickness up to 200 mm.
- Special clip on the brackets for fast installation.
- Oval pre-made holes for flexible adjustments.
- Durable plastic pad, to avoid thermal bridging.
- Additional transom profiles, to create complex frames and overcome application complexities.
- Compatible with many other wall cladding materials, such as aluminium composite panels and sheets or wood composite planks (Woodee).