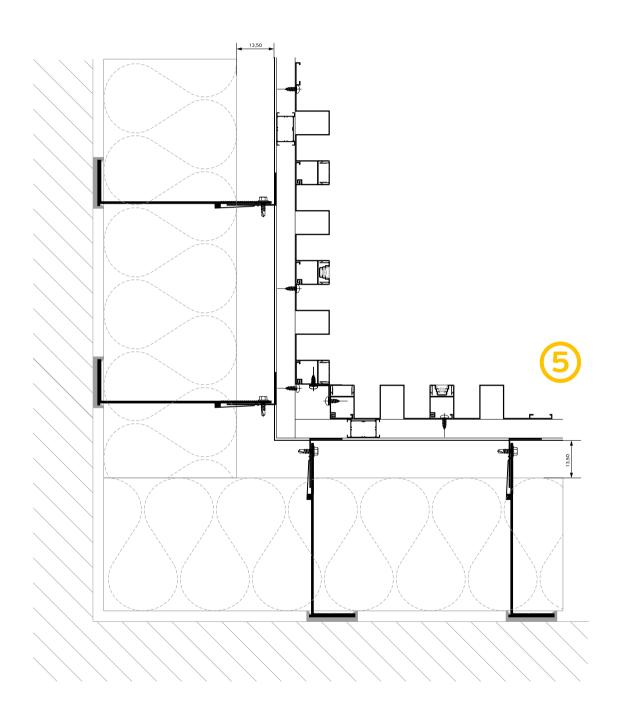

# Solution for thermal insulation

The cladding system is accompanied with a robust and efficient aluminium subframe, which allows covering of very large surfaces, without limitation on insulation thickness. Furthermore, the easy, fast and sturdy installation of the system provides high flexibility during its construction.

- Great variety of aluminium brackets, to allow insulation thickness up to 200 mm.
- Special clip on the brackets for fast installation.
- Oval pre-made holes for flexible adjustments.
- Durable plastic pad, to avoid thermal bridging.
- Additional transom profiles, to create complex frames and overcome application complexities.
- Compatible with many other wall cladding materials, such as aluminium composite panels and sheets or wood composite planks (Woodee).