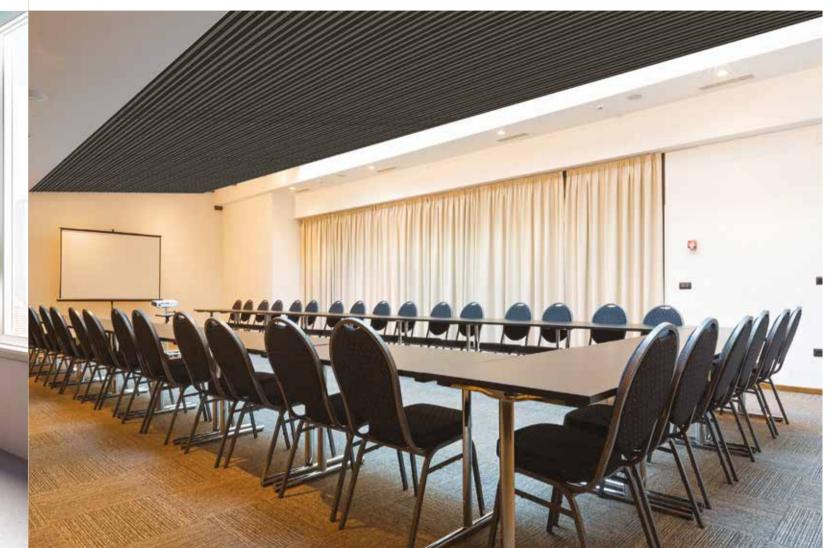

### **PERFORATION**

Interior

Barcode cladding applications indoors on both walls and ceilings. Accompanied by lighting elements and sound reductive on materials, they offer unique aesthetic and sound reduction properties.