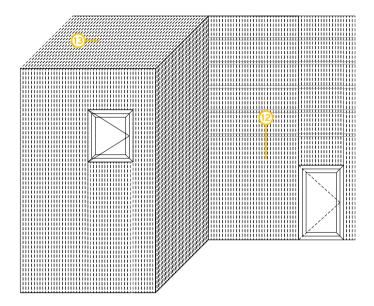

### LIGHTING

# Experience the numerous lighting options and bring enlightened solutions into life!

LED lighting strips are seamlessly integrated into the aluminum profiles, enhancing the overall architectural design and offering endless creative customization. With the option for dimmable LED, precise control over brightness levels can be achieved, promoting energy efficiency and allowing for dynamic atmospheres tailored

to any environment or mood. Placed partially or all along the aluminum bars, these lighting options literally transform the cladding surface and the building itself, especially as the sun goes down, further enhancing the visual impact and functionality of the design.