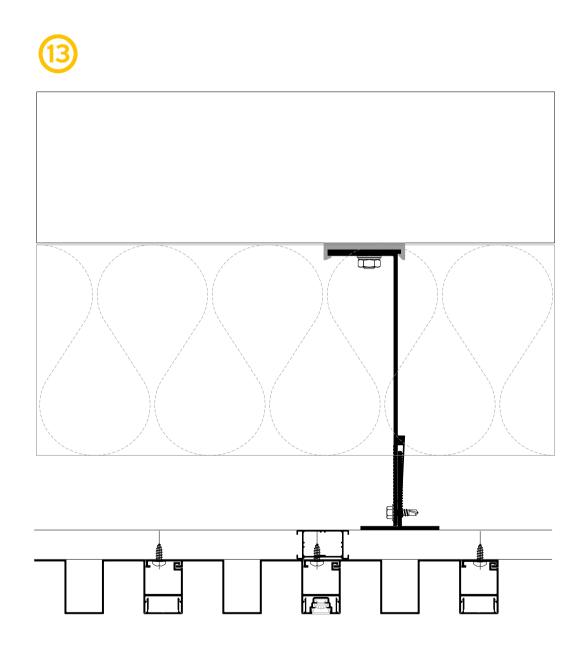

# Solution for thermal insulation

The cladding system is accompanied with a robust and efficient aluminium subframe, which allows covering of very large surfaces, without limitation on insulation thickness. Furthermore, the easy, fast and sturdy installation of the system provides high flexibility during its construction.

- Great variety of aluminium brackets, to allow insulation thickness up to 200 mm.
- Special clip on the brackets for fast installation.
- Oval pre-made holes for flexible adjustments.
- Durable plastic pad, to avoid thermal bridging.
- Additional transom profiles, to create complex frames and overcome application complexities.
- Compatible with many other wall cladding materials, such as aluminium composite panels and sheets or wood composite planks (Woodee).