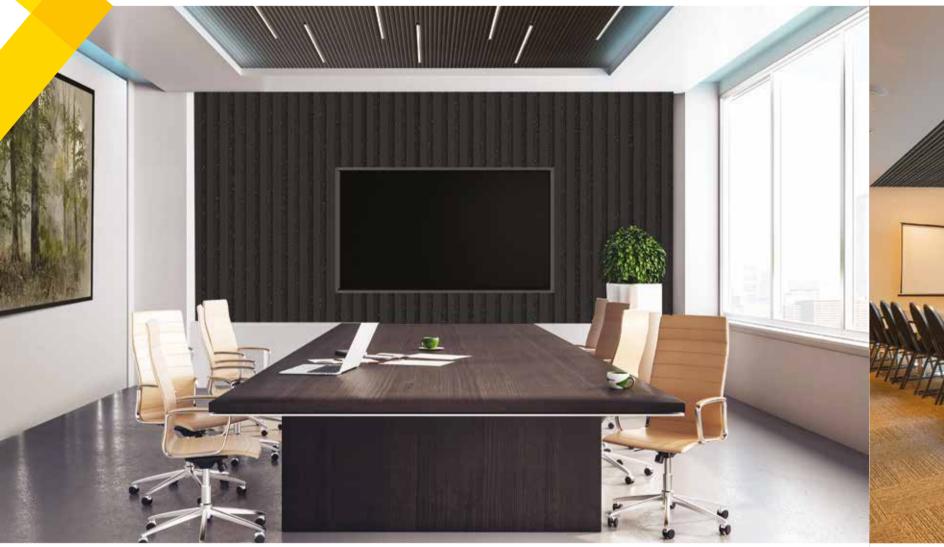

### **PERFORATION**

Interior

Barcode cladding applications indoors on both walls and ceilings. Accompanied by lighting elements and sound reductive on materials, they offer unique aesthetic and sound reduction properties.

Wall application

Craft effortlessly elegant outdoor environments by integrating our Barcode design solutions. Our emblematic **gates**, **stylish fences**, and **shutters** epitomize modernity and durability, elevating outdoor spaces with sophistication. Enhanced by integrated **LED lights** and **Woodalux® bars**, our designs leave a lasting impression and captivate attention.