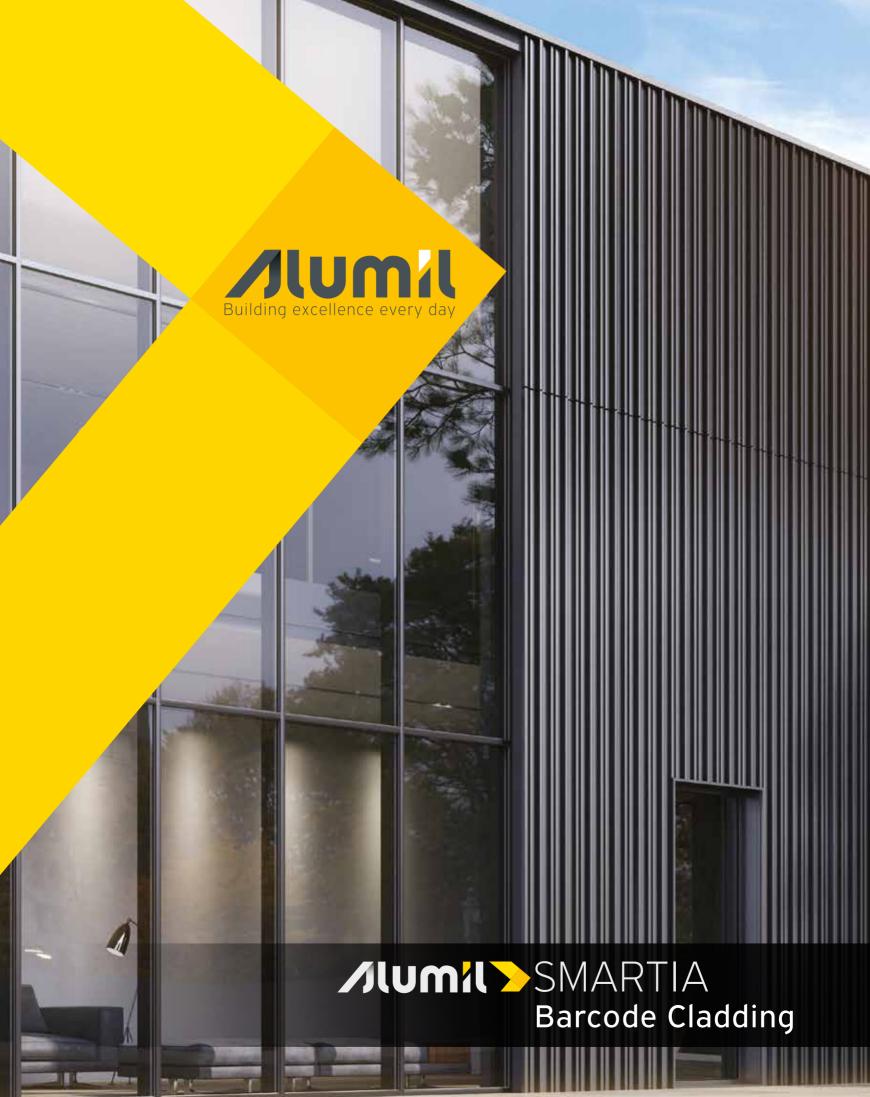

### **SMARTIA BARCODE CLADDING**

is the ideal series for wall-cladding applications and undoubtedly an astonishingly useful tool for architects, contributing to the design of impressive constructions, and fully or partially covering buildings in a unique style. Create Cladding
Façades in Style

# Barcode Cladding