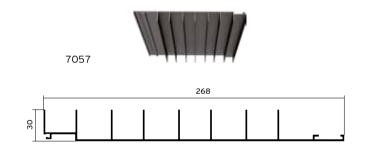

### **DECORATIVE SOLUTIONS**

### **PERFORATION**

Interior

Barcode cladding applications indoors on both walls and ceilings. Accompanied by lighting elements and sound reductive on materials, they offer unique aesthetic and sound reduction properties.