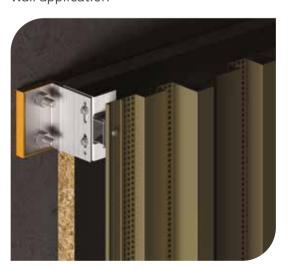

Wall application

Craft effortlessly elegant outdoor environments by integrating our Barcode design solutions. Our emblematic **gates**, **stylish fences**, and **shutters** epitomize modernity and durability, elevating outdoor spaces with sophistication. Enhanced by integrated **LED lights** and **Woodalux® bars**, our designs leave a lasting impression and captivate attention.