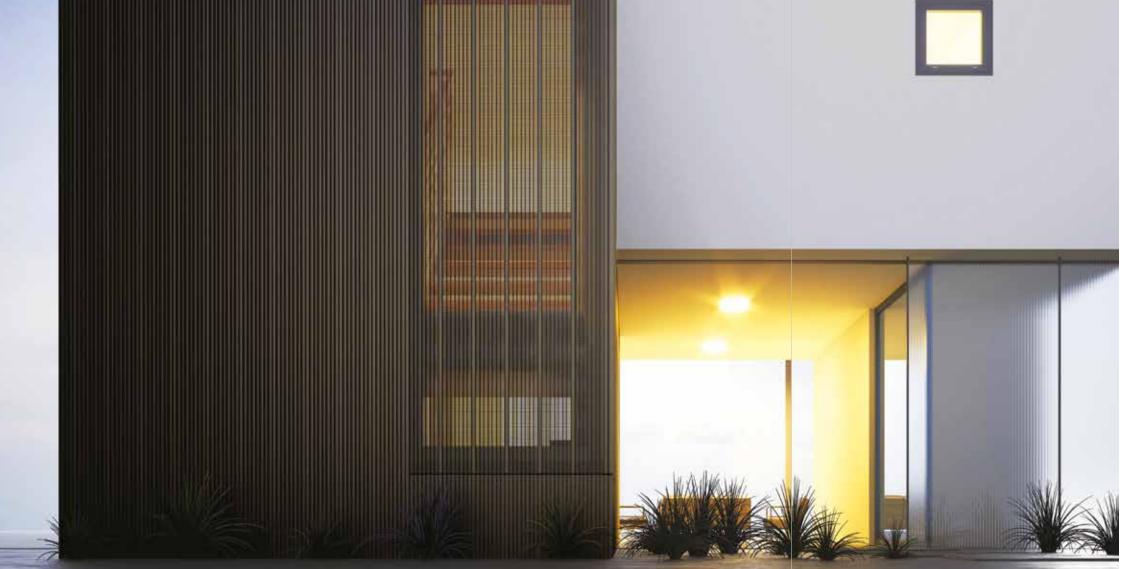

### **SMARTIA BARCODE CLADDING**

is the ideal series for wall-cladding applications and undoubtedly an astonishingly useful tool for architects, contributing to the design of impressive constructions, and fully or partially covering buildings in a unique style. Create Cladding
Façades in Style

### FOR ENDLESS CUSTOMIZATION

//lumil > SMARTIA

Barcode Cladding

- Aimed at covering many types of buildings, i.e., of commercial & office use, as well as modern residences with unlimited possibilities.
- Applied both at the exterior and the interior, on the wall and the ceiling, upgrading overall aesthetics and energy levels.
- Mainly based on a wide selection of aluminium profiles and integrated with other elements, e.g., wood composite Woodalux®, LED lighting, perforated surfaces, etc.
- Facilitates stylish combinations of cladding surfaces with complementary fences, gates, shutters, shading surfaces, and more, all designed in harmony.

Top aesthetics - modern minimalistic constructions, which create new architectural trends.

### **INCOMPARABLE**

**ADVANTAGES** 

- **Innovation** high levels of differentiation and very interesting architectural proposals.
- **Robust construction** very large surfaces can be covered, thanks to the integrated support system, made also of aluminium.
- Resistance extreme corrosion resistance, thanks to the durability of aluminium and its surface treatment.
- **Insulation** it allows and at the same time protects the thermal insulation regardless of its thicknesses.
- **Technical applications** it provides efficient solutions, even in cases characterized by technical complexity (cladding with curtain walls, windows, etc).
- **Decoration** unlimited color choices, combined with LED lighting options and synthetic wood (Woodalux®).