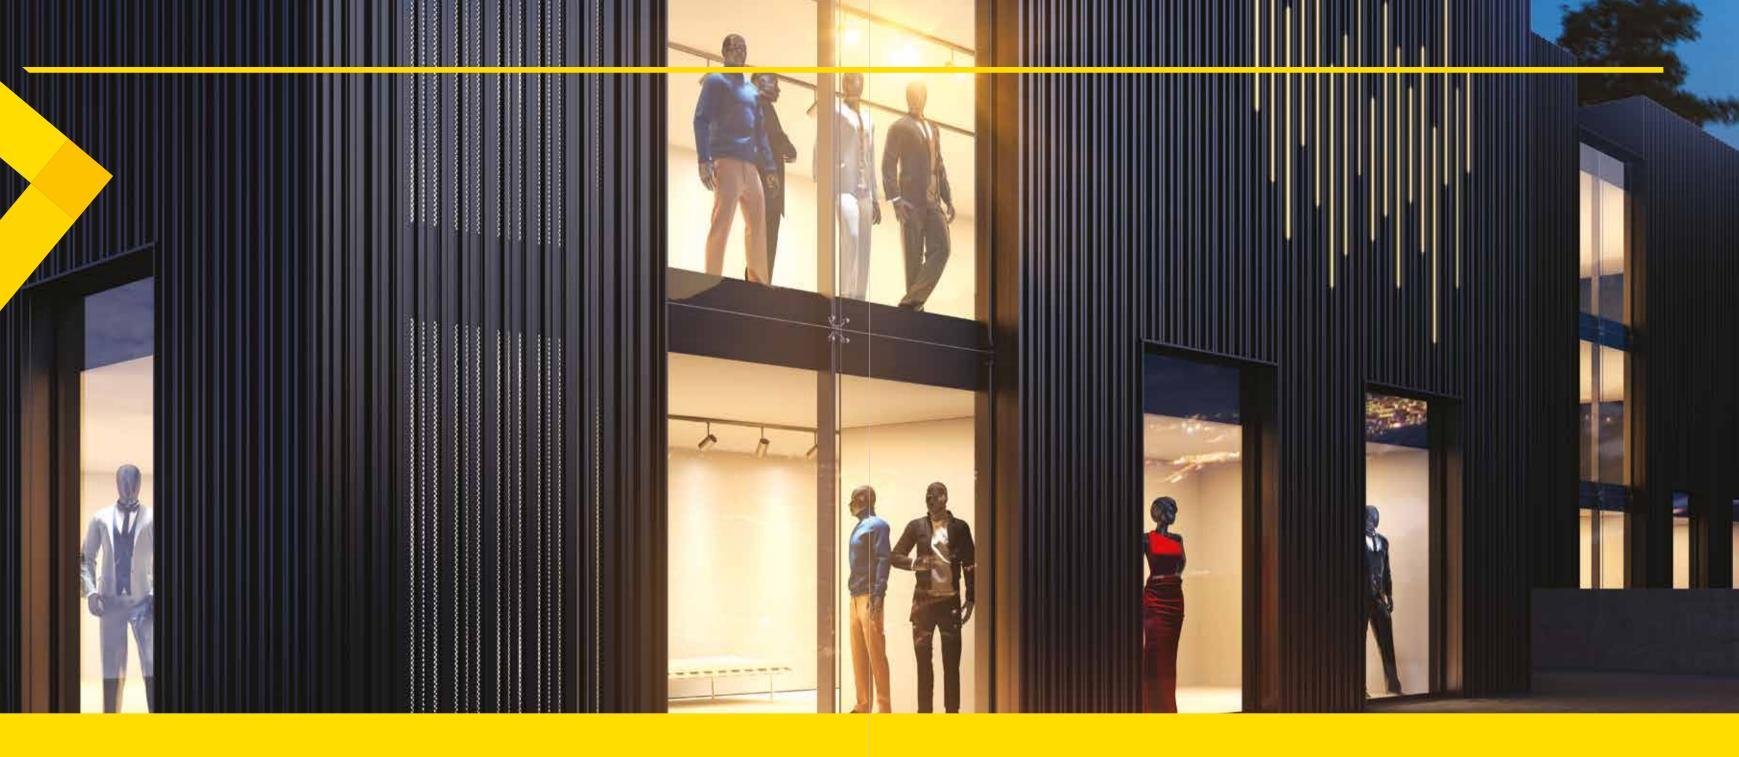

### **PERFORATION**

Exterior

### Shedding light via perforation

Perforated profiles allow the natural lighting during the day and enhance the extra decorative play with the artificial lighting during the night.

The dense round perforation (5 mm) along the inner channel of the profiles upgrades aesthetics & lighting.

Wall application

Craft effortlessly elegant outdoor environments by integrating our Barcode design solutions. Our emblematic **gates**, **stylish fences**, and **shutters** epitomize modernity and durability, elevating outdoor spaces with sophistication. Enhanced by integrated **LED lights** and **Woodalux® bars**, our designs leave a lasting impression and captivate attention.

### HOLISTIC BARCODE EXPERIENCE

Fences, gates, shutters & more

- / Spectacular hinged gate with concealed pivot hinges, manual or automated operation, up to 1.5 m width / 3.0 m height, if single-leaf.
- / Inspirational sliding / hinged gates and fences, which cover most technical and decorative needs (up to 2.0m height and 6.0m length).