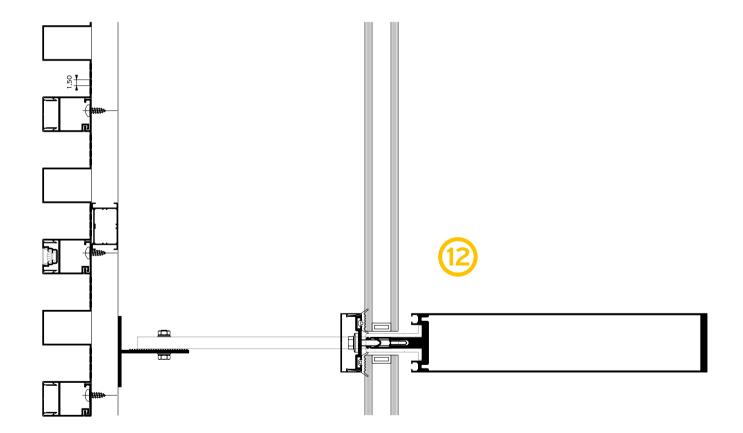

### LIGHTING

# Experience the numerous lighting options and bring enlightened solutions into life!

LED lighting strips are seamlessly integrated into the aluminum profiles, enhancing the overall architectural design and offering endless creative customization. With the option for dimmable LED, precise control over brightness levels can be achieved, promoting energy efficiency and allowing for dynamic atmospheres tailored

to any environment or mood. Placed partially or all along the aluminum bars, these lighting options literally transform the cladding surface and the building itself, especially as the sun goes down, further enhancing the visual impact and functionality of the design.