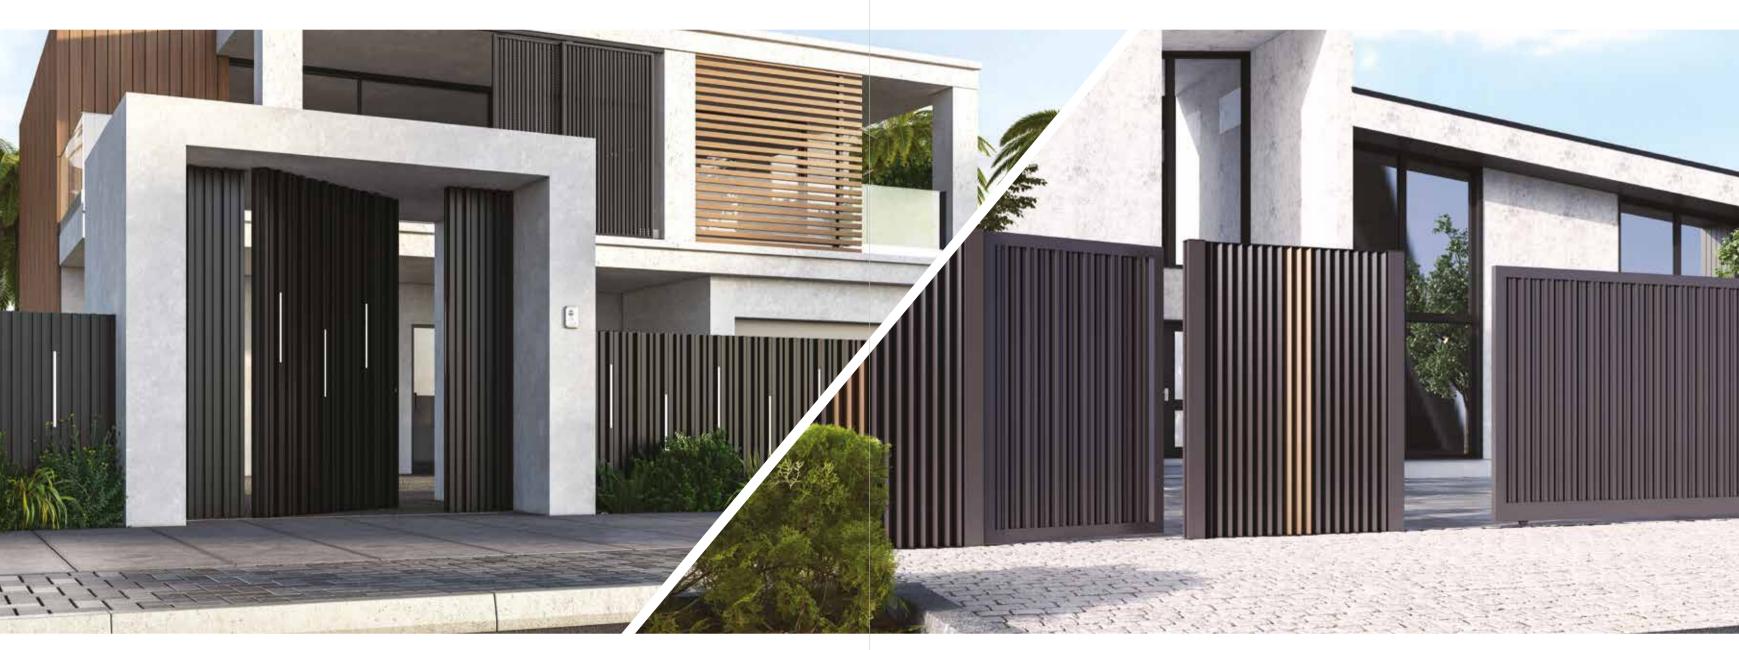

### HOLISTIC BARCODE EXPERIENCE

Fences, gates, shutters & more

- / Spectacular hinged gate with concealed pivot hinges, manual or automated operation, up to 1.5 m width / 3.0 m height, if single-leaf.
- / Inspirational sliding / hinged gates and fences, which cover most technical and decorative needs (up to 2.0m height and 6.0m length).