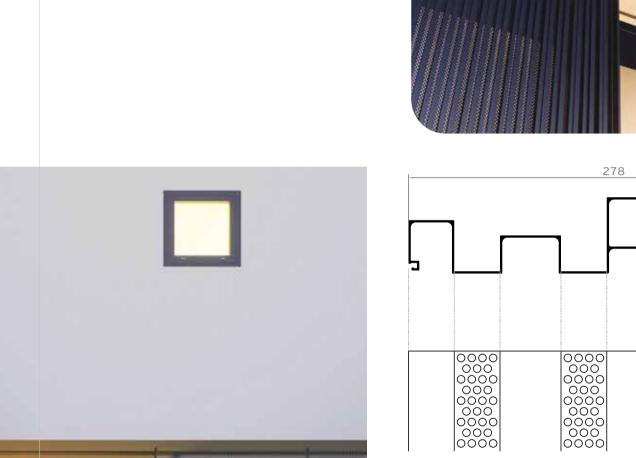

### **PERFORATION**

Exterior

### Shedding light via perforation

Perforated profiles allow the natural lighting during the day and enhance the extra decorative play with the artificial lighting during the night.

The dense round perforation (5 mm) along the inner channel of the profiles upgrades aesthetics & lighting.