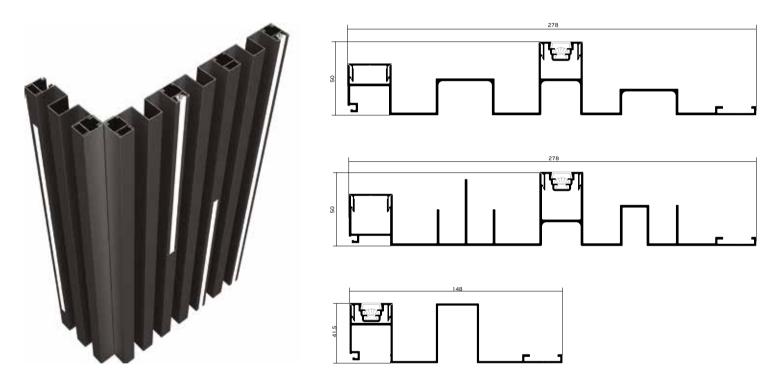

# Solution for thermal insulation

The cladding system is accompanied with a robust and efficient aluminium subframe, which allows covering of very large surfaces, without limitation on insulation thickness. Furthermore, the easy, fast and sturdy installation of the system provides high flexibility during its construction.

- Great variety of aluminium brackets, to allow insulation thickness up to 200 mm.
- Special clip on the brackets for fast installation.
- Oval pre-made holes for flexible adjustments.
- Durable plastic pad, to avoid thermal bridging.
- Additional transom profiles, to create complex frames and overcome application complexities.
- Compatible with many other wall cladding materials, such as aluminium composite panels and sheets or wood composite planks (Woodee).