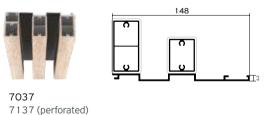

Insightful projects require a smart variety of decorative solutions

A diverse and continually expanding selection of aluminum profiles is available to satisfy the aesthetic demands of any project. Whether symmetric or asymmetric, featuring hollows or flat blades, these profiles firmly interlock, delivering a stylish outcome. Moreover, they can be seamlessly integrated with LED lighting strips, Woodalux® planks, and each other, allowing for even greater creative possibilities in design.

### **ALUMINIUM PROFILES**