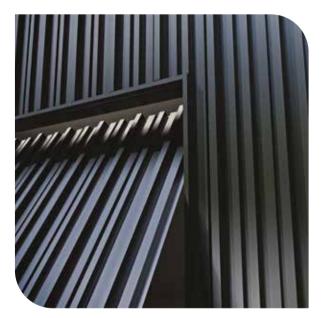

### **PERFORATION**

Exterior

### Shedding light via perforation

Perforated profiles allow the natural lighting during the day and enhance the extra decorative play with the artificial lighting during the night.

The dense round perforation (5 mm) along the inner channel of the profiles upgrades aesthetics & lighting.