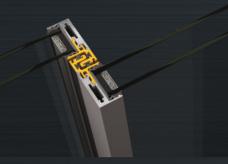

## The Art of Luxury Living

Only 25mm visible aluminium for unobstructed view

Recessed side track for uniformity

Magnetic levitation for effortless sliding

The thermally insulated **SUPREME S500 PHOS** sets new standards for minimalism, with its clear symmetrical lines, impressive functionality and implementation of advanced technology.

**WATCH THE VIDEO:** 

Recessed bottom track for easy and safe access

Recessed top track for clear lines

Minimal design and large spans for

abundant natural light

Perfectly cooperates with

the Automated Zip Screen