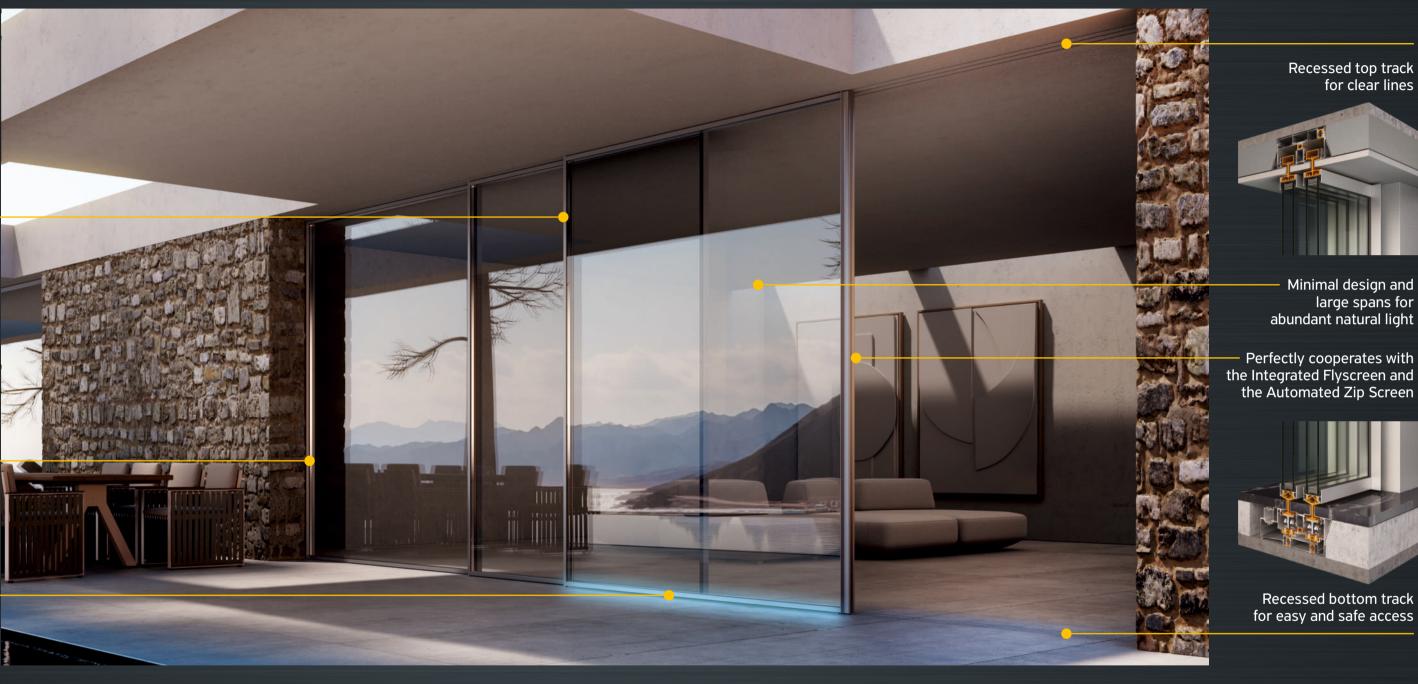

## The Art of Luxury Living

Only 25mm visible aluminium for unobstructed view

Recessed side track for uniformity

Magnetic levitation for effortless sliding

The thermally insulated **SUPREME S500 PHOS** sets new standards for minimalism, with its clear symmetrical lines, impressive functionality and implementation of advanced technology.

**WATCH THE VIDEO:** 

Recessed bottom track for easy and safe access

Recessed top track for clear lines

Minimal design and large spans for

abundant natural light

Perfectly cooperates with

the Automated Zip Screen