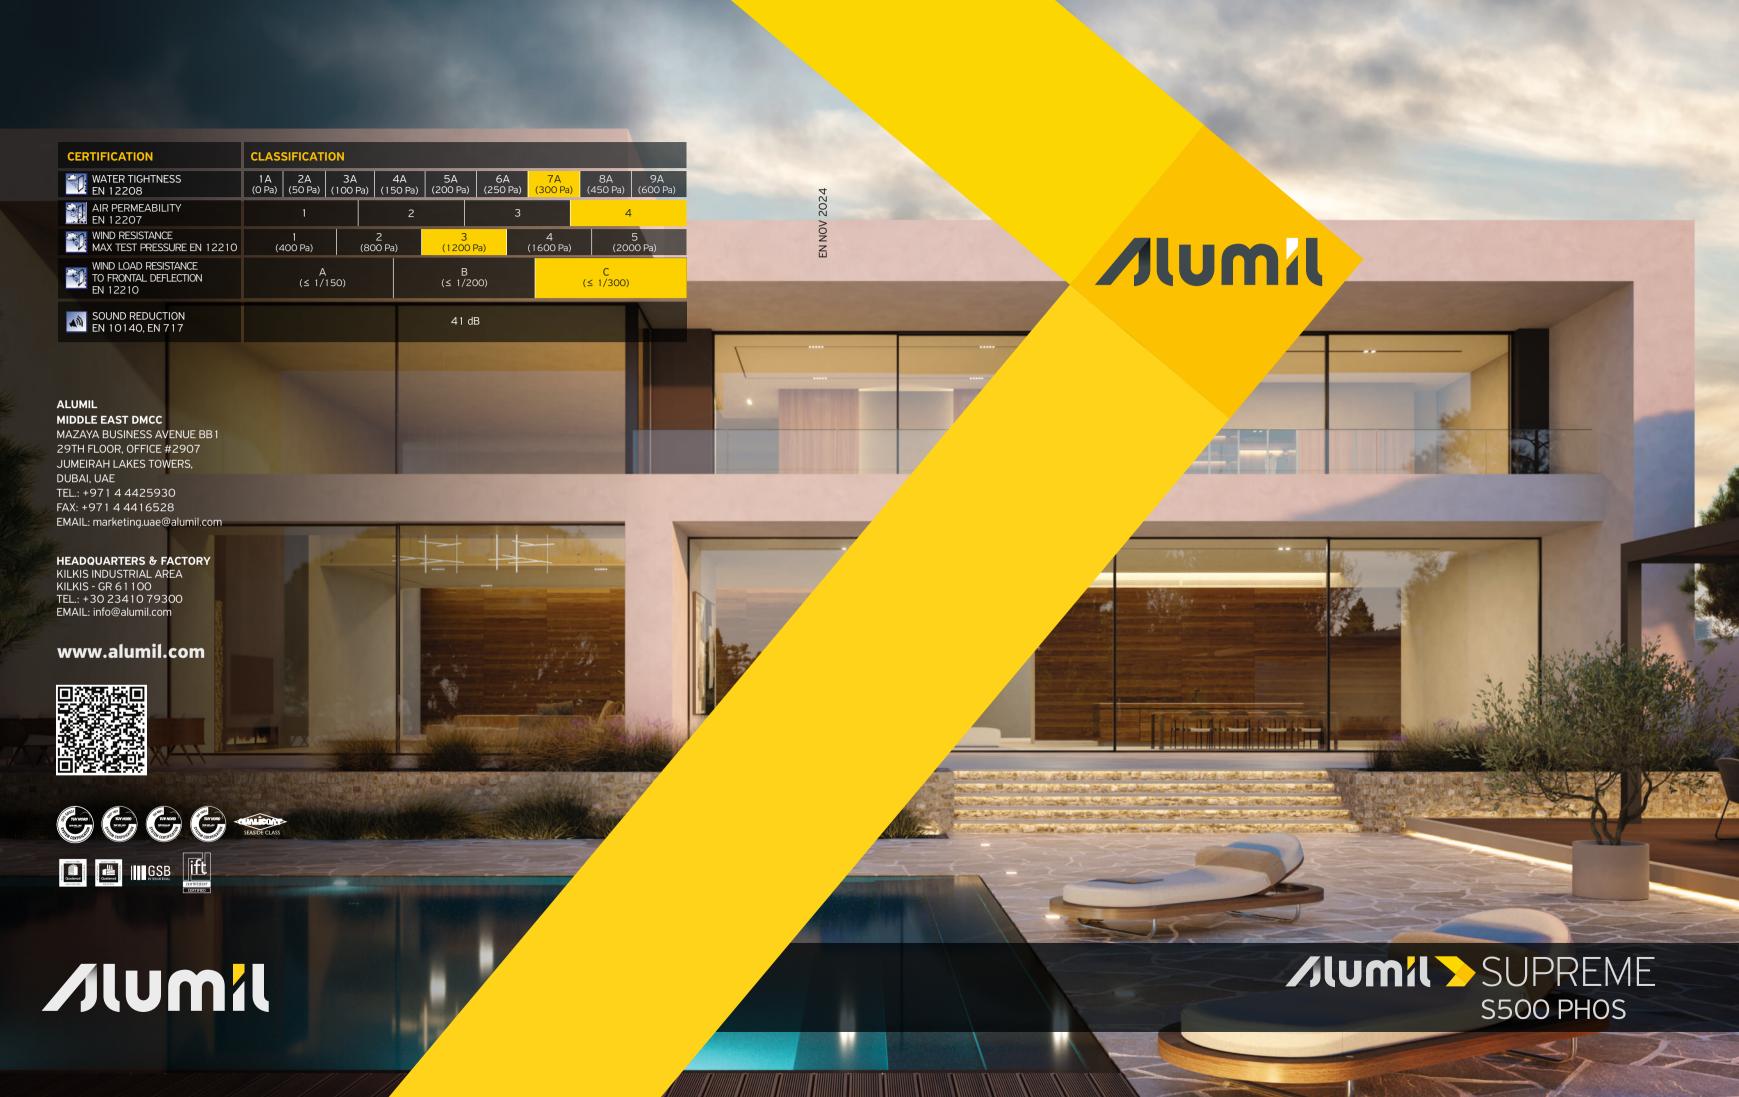

The **SUPREME S500 SlideAir**<sup>™</sup> version revolutionises the operation of sliding systems. Thanks to the innovative and patented gravity-defying magnetic levitation technology, the force required to slide the sash is minimised, the sash is as light as a feather, and the system's operation is easier and smoother than ever before!