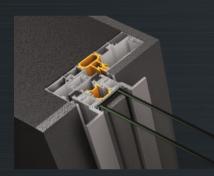

The **SUPREME S500 SlideAir**<sup>™</sup> version revolutionises the operation of sliding systems. Thanks to the innovative and patented gravity-defying magnetic levitation technology, the force required to slide the sash is minimised, the sash is as light as a feather, and the system's operation is easier and smoother than ever before!