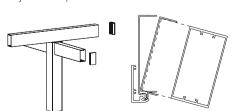

- Special design with hook-type connectors for very fast and easy installation of the framework (posts, transoms) as well as the louvers, which are mounted like framed panels.
- Possibility of various complex constructions (corner, multiple).
- Selection between various aluminium louvers, i.e. 20x115mm, 35x130mm.
- Possibility of additional elements, such as shading fabric, wood composite louvers, vertical shutters, for an unparalleled aesthetic result, etc.
- Maximum pergola dimension 4.8 x 6.0 m

Fabrication and assembly processing takes place at the fabricator's facilities. Afterwards the installation is implemented easily on-site.

Simple profiles assembly for an easy and fast installation

Adjustable profile connections