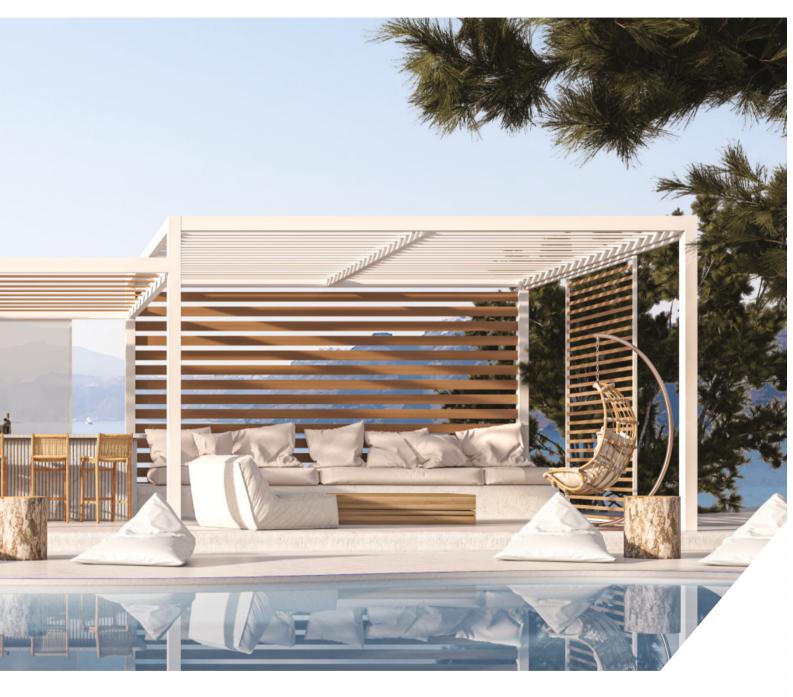

"CRETA" model is the main proposal of the SMARTIA PG120F series, ideal for pergolas of unparalleled aesthetics with plenty of technical features and competitive advantages. Outstanding robustness in order to withstand high wind loads and reduce annoying vibrations, even when fabric, panels or other shading elements are used for extra shading and rain protection.

- Special design with hook-type connectors for very fast and easy installation of the framework (posts, transoms) as well as the louvers, which are mounted like framed panels.
- Possibility of various complex constructions (corner, multiple).
- Selection between various aluminium louvers, i.e. 20x115mm, 35x130mm.
- Possibility of additional elements, such as shading fabric, wood composite louvers, vertical shutters, for an unparalleled aesthetic result, etc.
- Maximum pergola dimension 4.8 x 6.0 m