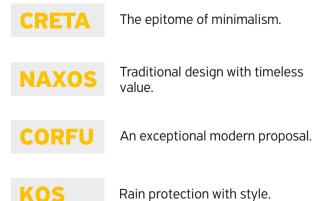

"CRETA" model is the main proposal of the SMARTIA PG120F series, ideal for pergolas of unparalleled aesthetics with plenty of technical features and competitive advantages. Outstanding robustness in order to withstand high wind loads and reduce annoying vibrations, even when fabric, panels or other shading elements are used for extra shading and rain protection.

"NAXOS" model offers high-quality and durable solutions for aluminium pergolas with traditional design and timeless wood aesthetics. It is ideal for shading constructions on islands, traditional and various other settlements, covering all shading needs in hotels and residences.

Constructions with slope at various angles, thanks to special adjustable connectors, which can withstand high loads.

The model "CORFU" stands out for its highly modern look which does not refer to wooden constructions. An alternative proposal for fixed shading pergolas and an extraordinary, dominant design, which enhances the aesthetics of the surrounding area.

Mullion and transoms connection

"KOS" model offers fixed pergola solutions for shading and at the same time for effective rain protection, with aluminium louvers and without the application of additional elements, meaning glass panes or polycarbonate sheets. Its special design creates a sealed roof, which highlights the aesthetics of aluminium, allows adequate ventilation and lighting and, like bioclimatic pergolas, it drives rainwater down to the floor via its posts.