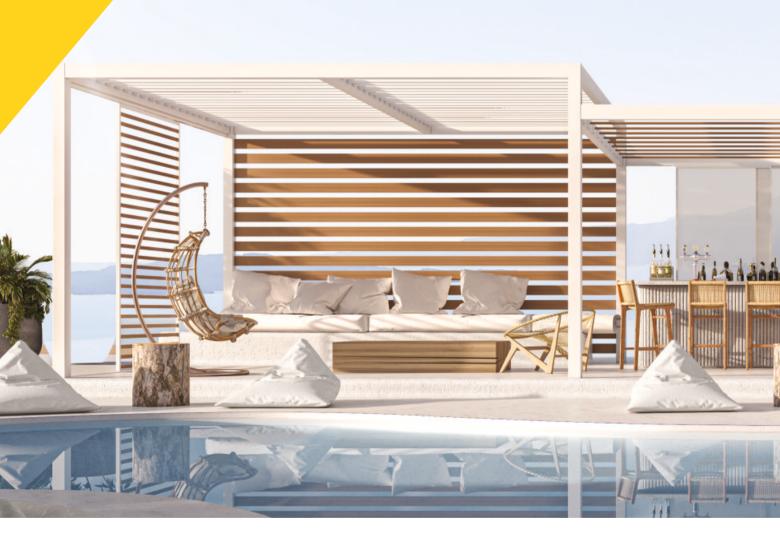

"CRETA" model is the main proposal of the SMARTIA PG120F series, ideal for pergolas of unparalleled aesthetics with plenty of technical features and competitive advantages. Outstanding robustness in order to withstand high wind loads and reduce annoying vibrations, even when fabric, panels or other shading elements are used for extra shading and rain protection.

- Special design with hook-type connectors for very fast and easy installation of the framework (posts, transoms) as well as the louvers, which are mounted like framed panels.
- Possibility of various complex constructions (corner, multiple).
- Selection between various aluminium louvers, i.e. 20x115mm, 35x130mm.
- Possibility of additional elements, such as shading fabric, wood composite louvers, vertical shutters, for an unparalleled aesthetic result, etc.
- Maximum pergola dimension 4.8 x 6.0 m