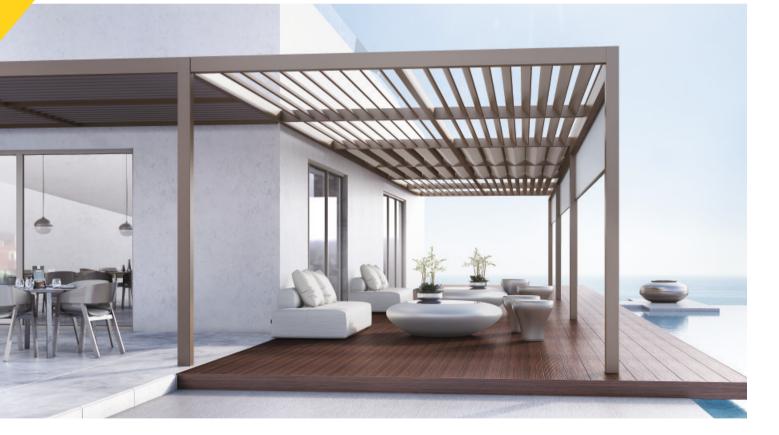

"CRETA" model is the main proposal of the SMARTIA PG120F series, ideal for pergolas of unparalleled aesthetics with plenty of technical features and competitive advantages. Outstanding robustness in order to withstand high wind loads and reduce annoying vibrations, even when fabric, panels or other shading elements are used for extra shading and rain protection.

- Special design with hook-type connectors for very fast and easy installation of the framework (posts, transoms) as well as the louvers, which are mounted like framed panels.
- Possibility of various complex constructions (corner, multiple).
- Selection between various aluminium louvers, i.e. 20x115mm, 35x130mm.
- Possibility of additional elements, such as shading fabric, wood composite louvers, vertical shutters, for an unparalleled aesthetic result, etc.
- Maximum pergola dimension 4.8 x 6.0 m