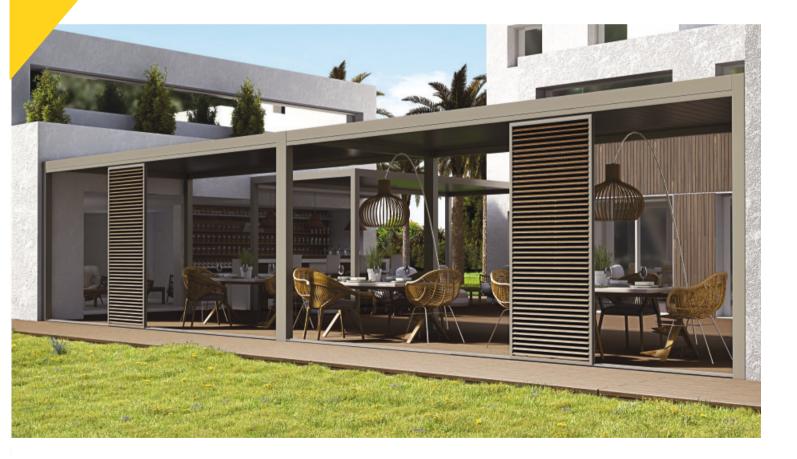

### ALUMIL OUTDOORS

Create an extraordinary outdoor living, thanks to the holistic approach of ALUMIL

Through the concept "Outdoor Solutions", i.e. bioclimatic pergolas, railings, fences & gates, decking & cladding systems, ALUMIL offers unique architectural tools & endless decorative proposals, to help you design ideal external environments and upgrade living spaces holistically.

# Create multiple shading constructions,

**SMARTIA PG12OF** is a versatile pergola system, with various elements fixed on top (not only aluminium louvers), that provides shading and upgrades the aesthetics of the surrounding area. The system is characterized by a wide range of elegant solutions and includes four (4) basic models:

"CRETA" model is the main proposal of the SMARTIA PG120F series, ideal for pergolas of unparalleled aesthetics with plenty of technical features and competitive advantages. Outstanding robustness in order to withstand high wind loads and reduce annoying vibrations, even when fabric, panels or other shading elements are used for extra shading and rain protection.

- Special design with hook-type connectors for very fast and easy installation of the framework (posts, transoms) as well as the louvers, which are mounted like framed panels.
- Possibility of various complex constructions (corner, multiple).
- Selection between various aluminium louvers, i.e. 20x115mm, 35x130mm.
- Possibility of additional elements, such as shading fabric, wood composite louvers, vertical shutters, for an unparalleled aesthetic result, etc.
- Maximum pergola dimension 4.8 x 6.0 m