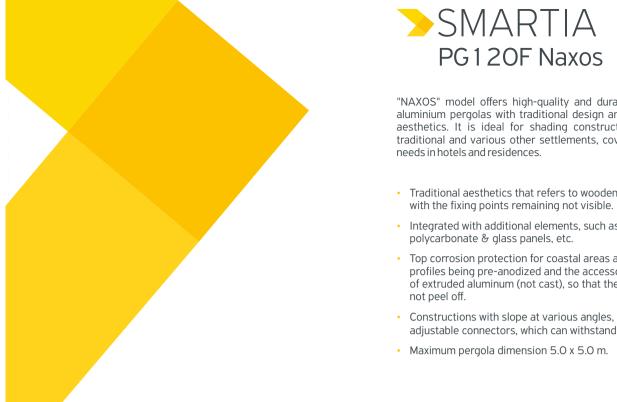

"NAXOS" model offers high-quality and durable solutions for aluminium pergolas with traditional design and timeless wood aesthetics. It is ideal for shading constructions on islands, traditional and various other settlements, covering all shading needs in hotels and residences.

Traditional aesthetics that refers to wooden constructions,

Integrated with additional elements, such as shading fabric,

Top corrosion protection for coastal areas as well, with the profiles being pre-anodized and the accessories being made of extruded aluminum (not cast), so that their coating does

Constructions with slope at various angles, thanks to special adjustable connectors, which can withstand high loads.

The model "CORFU" stands out for its highly modern look which does not refer to wooden constructions. An alternative proposal for fixed shading pergolas and an extraordinary, dominant design, which enhances the aesthetics of the surrounding area.