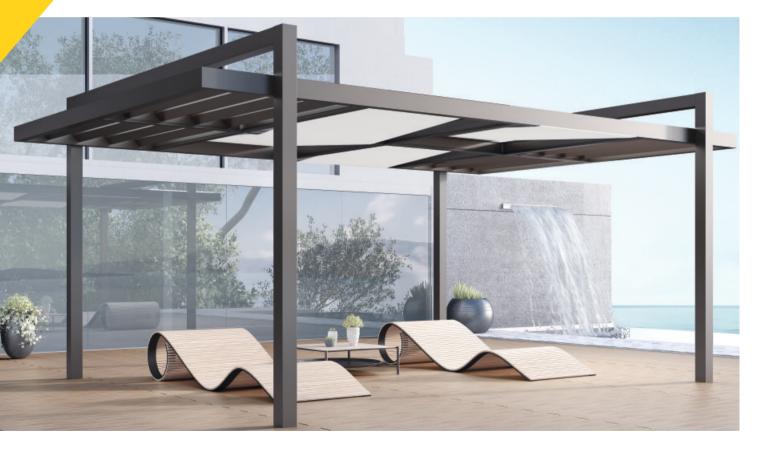

# Create multiple shading constructions,

**SMARTIA PG12OF** is a versatile pergola system, with various elements fixed on top (not only aluminium louvers), that provides shading and upgrades the aesthetics of the surrounding area. The system is characterized by a wide range of elegant solutions and includes four (4) basic models:

"CRETA" model is the main proposal of the SMARTIA PG120F series, ideal for pergolas of unparalleled aesthetics with plenty of technical features and competitive advantages. Outstanding robustness in order to withstand high wind loads and reduce annoying vibrations, even when fabric, panels or other shading elements are used for extra shading and rain protection.