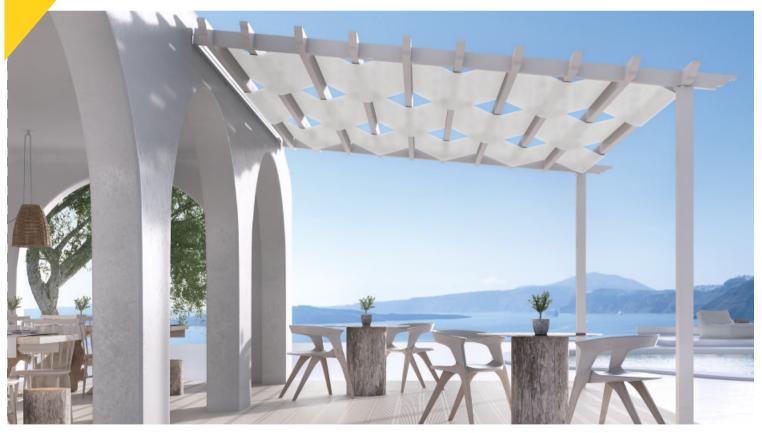

Constructions with slope at various angles, thanks to special adjustable connectors, which can withstand high loads.

The model "CORFU" stands out for its highly modern look which does not refer to wooden constructions. An alternative proposal for fixed shading pergolas and an extraordinary, dominant design, which enhances the aesthetics of the surrounding area.

- As with all PG120F pergolas, use of 120 mm post and without visible fixation points.
- Special hook-type connectors, same as "CRETA", for connecting transoms with mullions.
- Selection from aluminium louvers, shading fabric combined with aluminum and wood-composite louvers (Woodalux<sup>®</sup>), etc.
- Maximum pergola dimension 4.8 x 6.0 m.