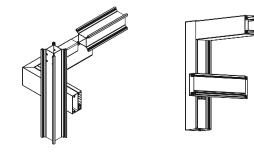

- Special design with hook-type connectors for very fast and easy installation of the framework (posts, transoms) as well as the louvers, which are mounted like framed panels.
- Possibility of various complex constructions (corner, multiple).
- Selection between various aluminium louvers, i.e. 20x115mm, 35x130mm.
- Possibility of additional elements, such as shading fabric, wood composite louvers, vertical shutters, for an unparalleled aesthetic result, etc.
- Maximum pergola dimension 4.8 x 6.0 m

Mullion and transoms connection

"KOS" model offers fixed pergola solutions for shading and at the same time for effective rain protection, with aluminium louvers and without the application of additional elements, meaning glass panes or polycarbonate sheets. Its special design creates a sealed roof, which highlights the aesthetics of aluminium, allows adequate ventilation and lighting and, like bioclimatic pergolas, it drives rainwater down to the floor via its posts.