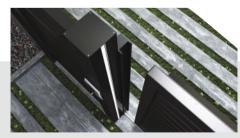

**SMARTIA FC80** is a sophisticated fencing system available in a variety of forms and configurations. It offers a wide range of technical and aesthetic solutions, making it an invaluable tool for architects and an essential component of any fencing project. It excels in meeting special demands with its main features including inlaid infill installation between posts and a diverse selection of decorative materials.

Moreover, the system is distinguished by its exceptional strength and durability, boasting reinforced profiles and heavyduty accessories. This allows for wider post spacing and the creation of significantly larger gates that deliver long-lasting performance.