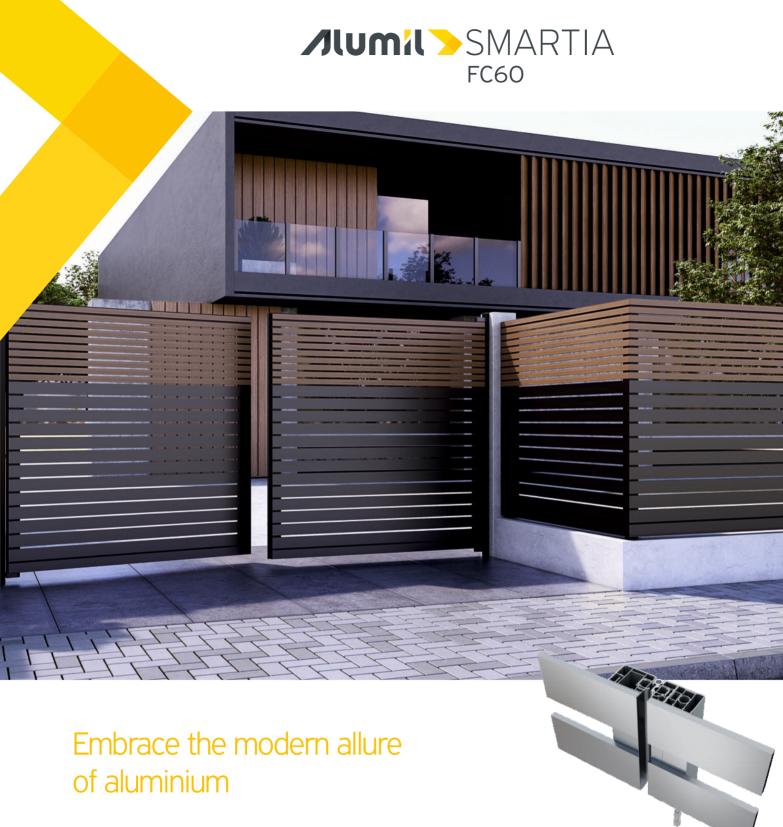

**SMARTIA FC60** is an aluminium fencing system featuring horizontally attached louvers of your choice on the posts. It delivers a seamless, minimalistic, and aesthetically pleasing result, making it an ideal upgrade for hotels, residences, maisonettes, and more.

The series is renowned for its durability, accommodating large construction dimensions and providing a range of gate options, including single and double-sash hinged and sliding gates.

#### **Key Benefits**

- Exceptional, minimal, and seamless design with concealed fixing points.
- Extensive range of solutions and design options, particularly for aluminium louvers.
- / Unique combinations with composite wood materials, such as the hybrid WOODALUX louvers.
- / Superior robustness and possibility for large spans.
- / Designed for easy construction and installation.