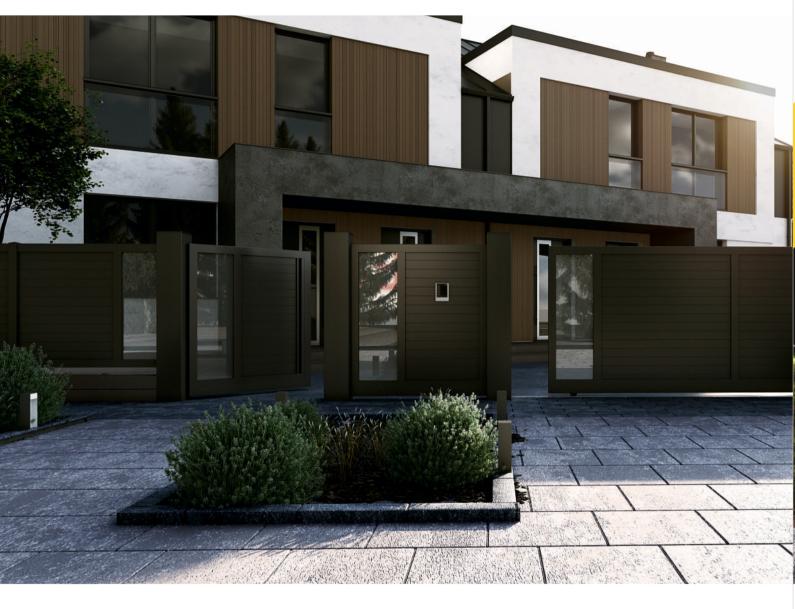

ALUMIL enhances its fencing solutions with **SMARTIA FC10**, featuring a distinctive and minimalist design defined by clean vertical lines.

The system offers an alternative to steel constructions for linear fences and gates, providing durability without the coating, corrosion, and maintenance concerns typically associated with steel.

#### **Key Benefits**

- / Unique style rarely seen in aluminium fencing.
- Exceptional results when paired with WOODALUX bars and Barcode profiles.
- / Effective replacement for traditional steel constructions.
- Long fencing constructions with excellent stability and minimal wind-load concerns.
- Clever and discreet louver connections, especially at the top, ensuring a seamless appearance.