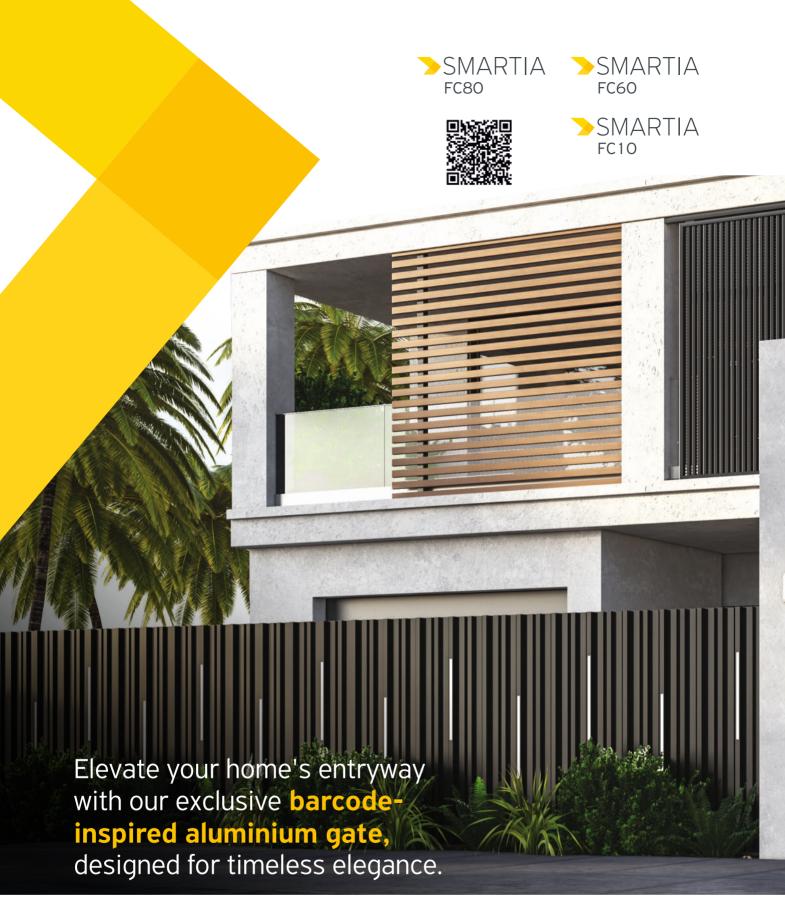

ALUMIL enhances its fencing solutions with **SMARTIA FC10**, featuring a distinctive and minimalist design defined by clean vertical lines.

The system offers an alternative to steel constructions for linear fences and gates, providing durability without the coating, corrosion, and maintenance concerns typically associated with steel.

#### **Key Benefits**

- / Unique style rarely seen in aluminium fencing.
- Exceptional results when paired with WOODALUX bars and Barcode profiles.
- / Effective replacement for traditional steel constructions.
- Long fencing constructions with excellent stability and minimal wind-load concerns.
- Clever and discreet louver connections, especially at the top, ensuring a seamless appearance.