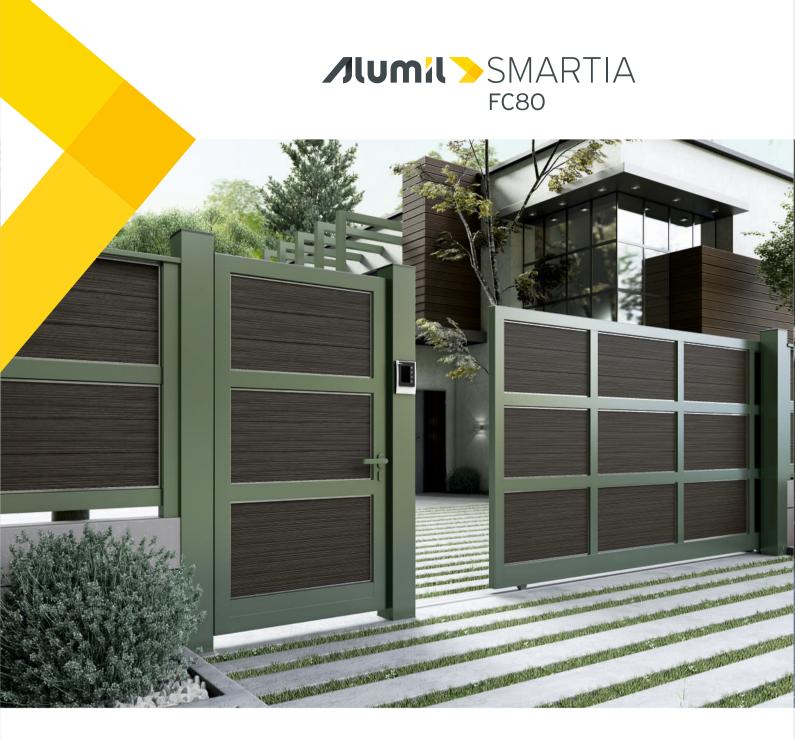

**SMARTIA FC80** is a sophisticated fencing system available in a variety of forms and configurations. It offers a wide range of technical and aesthetic solutions, making it an invaluable tool for architects and an essential component of any fencing project. It excels in meeting special demands with its main features including inlaid infill installation between posts and a diverse selection of decorative materials.

Moreover, the system is distinguished by its exceptional strength and durability, boasting reinforced profiles and heavyduty accessories. This allows for wider post spacing and the creation of significantly larger gates that deliver long-lasting performance.

120 mm & 250 mm posts and special pivot hinges for very large spans (up to 6 m width) and 100% aluminium result (no need for concrete posts).

A great variety of smart profiles, different materials, and multiple lighting options allow for unlimited customization.