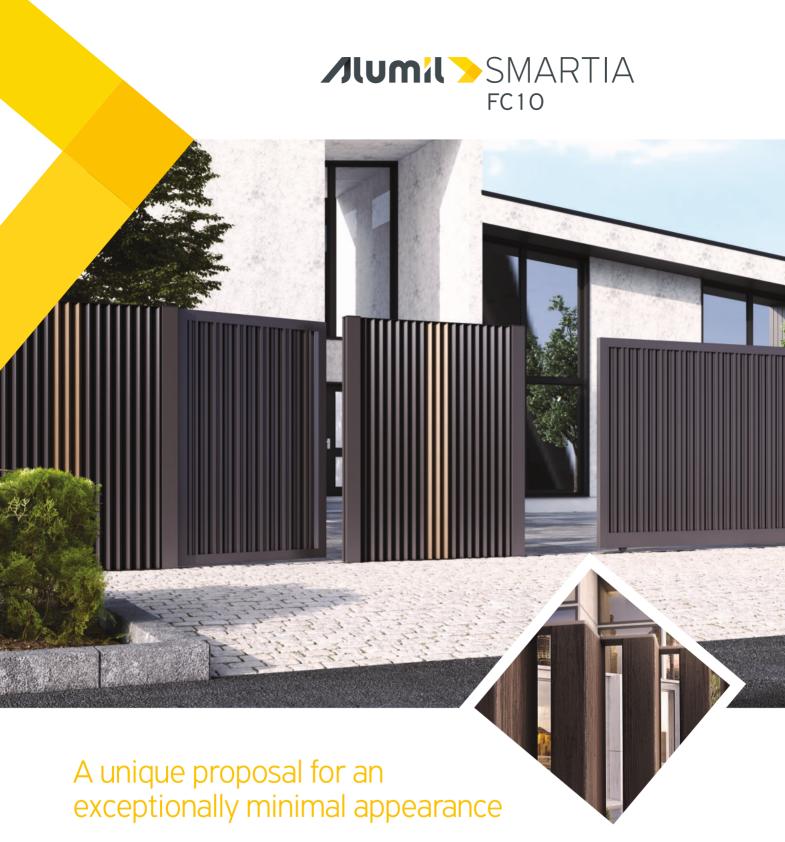

ALUMIL enhances its fencing solutions with **SMARTIA FC10**, featuring a distinctive and minimalist design defined by clean vertical lines.

The system offers an alternative to steel constructions for linear fences and gates, providing durability without the coating, corrosion, and maintenance concerns typically associated with steel.

#### **Key Benefits**

- / Unique style rarely seen in aluminium fencing.
- Exceptional results when paired with WOODALUX bars and Barcode profiles.
- / Effective replacement for traditional steel constructions.
- Long fencing constructions with excellent stability and minimal wind-load concerns.
- Clever and discreet louver connections, especially at the top, ensuring a seamless appearance.