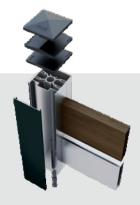

120 mm & 250 mm posts and special pivot hinges for very large spans (up to 6 m width) and 100% aluminium result (no need for concrete posts).

A great variety of smart profiles, different materials, and multiple lighting options allow for unlimited customization.

#### **Key Benefits**

- / Superior robustness ideal for large-scale constructions, particularly gates facilitating vehicle passage (up to 6.0 m span).
- Ability to create "blind" surfaces without spacing, eliminating wind load issues (over 2.0 m height).
- High customization levels, leveraging an extensive range of profiles and technical solutions.
- High innovation and differentiation through advanced materials like WOODALUX, smart frames, diverse lighting options, and oversizing.
- / Substitution of typically required concrete elements (mullions, shadings) with aluminium profiles.