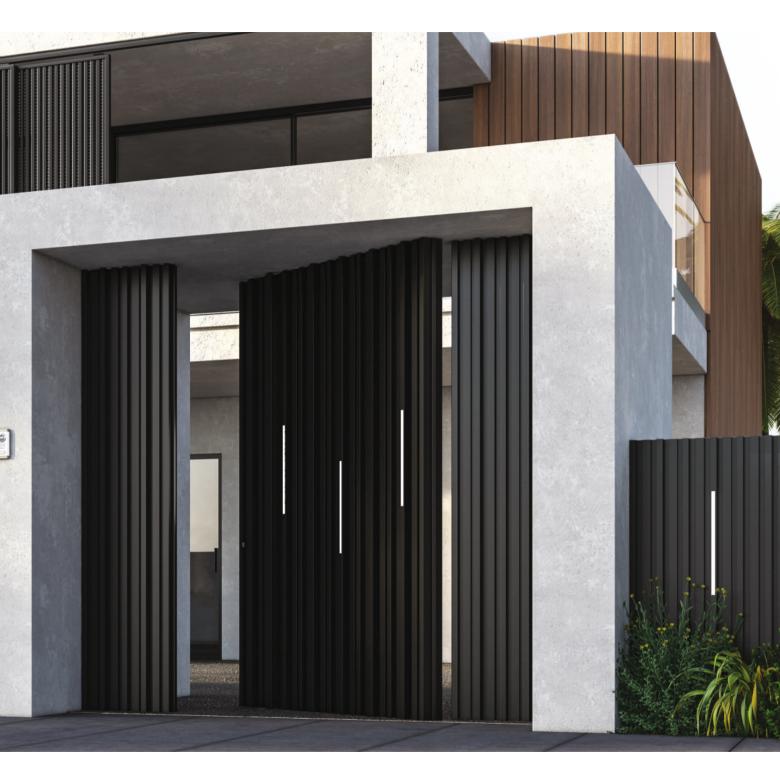

ALUMIL enhances its fencing solutions with **SMARTIA FC10**, featuring a distinctive and minimalist design defined by clean vertical lines.

The system offers an alternative to steel constructions for linear fences and gates, providing durability without the coating, corrosion, and maintenance concerns typically associated with steel.

#### **Key Benefits**

- / Unique style rarely seen in aluminium fencing.
- Exceptional results when paired with WOODALUX bars and Barcode profiles.
- / Effective replacement for traditional steel constructions.
- Long fencing constructions with excellent stability and minimal wind-load concerns.
- Clever and discreet louver connections, especially at the top, ensuring a seamless appearance.